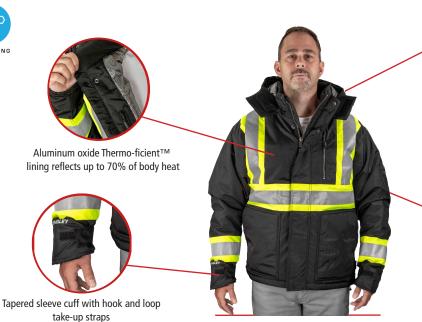

- ANSI 107 Type O Class 1 compliant jacket, overalls, and coveralls
- Two-tone 2" silver reflective tape reflects light for 360° conspicuity in low light conditions
- Aluminum oxide Thermo-ficient™ lining reflects up to 70% of body heat for optimal heat retention
- Heavy duty, water repellent, abrasion and tear resistant 420D Nylon shell material for longer wear-life

### **Cold Gear Type O Jacket**

- ANSI/ISEA 107 Type O Class 1 compliant jacket
- CSA Z96 Class 1 Level 2 compliant jacket
- Overhead shoulder design for complete freedom of movement
- Zipper/storm fly front with hidden snap closure
- Tapered sweep with adjustable elastic drawcord to prevent risk of catching
- Embellishment access zipper in rear sweep
- Two lined exterior handwarmer pockets
- Interior pocket on the upper right with zipper closure

Detachable insulated hood with knit wind seal and throat quard

Two section exterior pen pocket located on the upper left sleeve with clear badge holder layered on top

Item #J28123C