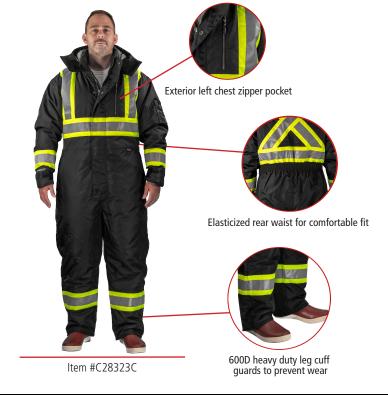

### **Cold Gear Type O Coverall**

- Detachable insulated hood with knit wind seal and throat guard
- Zipper/storm fly front with hidden snap closure
- Two lined exterior handwarmer pockets
- Overhead shoulder design for complete freedom of movement
- Tapered sleeve cuff with hook and loop take-up straps
- Thigh height zippered side opening with storm flap for easy on/off located at each leg cuff
- Two section exterior pen pocket located on the upper left sleeve with clear badge holder layered on top

Detachable insulated hood with knit wind seal and throat quard

Two section exterior pen pocket located on the upper left sleeve with clear badge holder layered on top

Item #J28123C

#### **Cold Gear Type O Overall**

- Zipper storm fly front with hidden snap closure
- Two insulated fleece lined pockets
- 600D heavy duty leg cuff guards to prevent wear