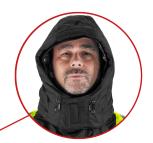

Detachable insulated hood with knit wind seal and throat quard

Two section exterior pen pocket located on the upper left sleeve with clear badge holder layered on top

Item #J28123C

### **Cold Gear Type O Coverall**

- Detachable insulated hood with knit wind seal and throat guard
- Zipper/storm fly front with hidden snap closure
- Two lined exterior handwarmer pockets
- Overhead shoulder design for complete freedom of movement
- Tapered sleeve cuff with hook and loop take-up straps
- Thigh height zippered side opening with storm flap for easy on/off located at each leg cuff
- Two section exterior pen pocket located on the upper left sleeve with clear badge holder layered on top