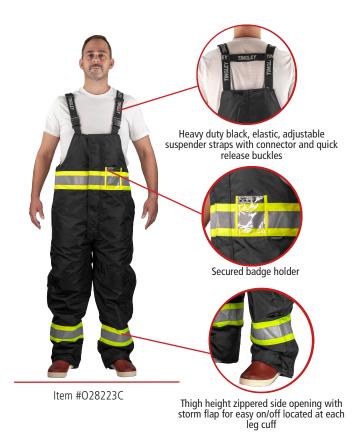

#### **Cold Gear Type O Overall**

- Zipper storm fly front with hidden snap closure
- Two insulated fleece lined pockets
- 600D heavy duty leg cuff guards to prevent wear