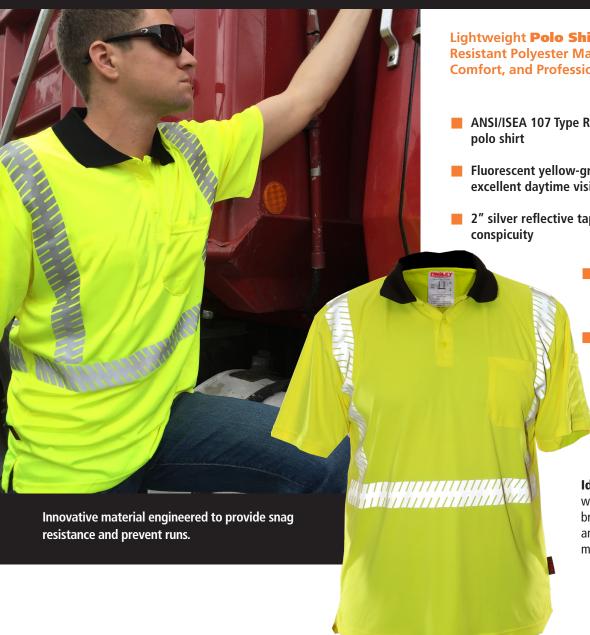

## Polo Shirts

## Be Seen Looking Like a Pro

Lightweight **Polo Shirt** Utilizes Advanced Snag Resistant Polyester Material to Provide Breathability, Comfort, and Professional Appearance

- ANSI/ISEA 107 Type R Class 2 compliant short sleeve polo shirt
- Fluorescent yellow-green background material for excellent daytime visibility
- 2" silver reflective tape reflects light for 360° nighttime conspicuity
  - Partially segmented Sawtooth™ reflective tape allows for additional breathability and reduced heat stress
  - Lightweight, breathable material is engineered to resist snags and pulls

**Ideal Applications:** Environments where lightweight high visibility, and breathability are desired for wearer safety and comfort and workers who require a more professional appearance.

## Set in sleeve with full cut shoulder design for complete freedom of movement Heavy duty black stretch knit collar provides added comfort and conceals dirt

One pocket on the left chest

Additional pen pockets located on left sleeve