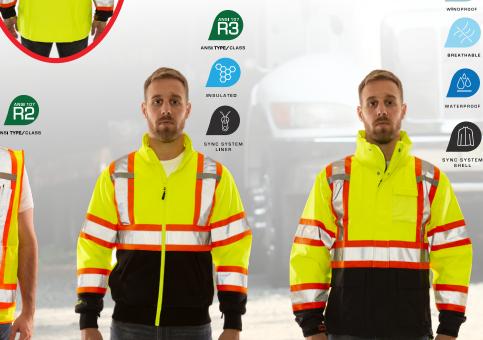

## **Versatile High Visibility Apparel Options for Any Application**

Engineered to provide safety and protection in the toughest work environments.

- ANSI/ISEA 107 Type R compliant for high visibility with two tone reflective tape in an X Pattern layout.
- Icon outerwear is constructed from a breathable polyurethane on 300 denier polyester shell for great wear and durability with roll-a-way, adjustable, detachable hood and inner attachment points on jackets to accommodate SYNC System™ Liners of equivalent size.
- Sweatshirt is constructed of a comfortable, high density polyester material with detachable 3 panel double plied hood, taffeta lined sleeves for ease of movement, and attachment points for use as a liner in SYNC System shells of equivalent size.
- Surveyor vest features 100% polyester solid material, snap front, 8 exterior and 4 interior pockets.

**Ideal Applications:** For use in environments where high visibility is desired for wearer safety and comfort.

| X-BACK APPAREL   |                                                                                    |                |
|------------------|------------------------------------------------------------------------------------|----------------|
| <b>■</b> J24122C | Icon Jacket — Fl. Lime/Blk — Two-Tone<br>Silver Reflective Tape — Detachable Hood  | S – 5X         |
| <b>■</b> 024122C | Icon Overalls – Fl. Lime/Blk – Two-Tone<br>Silver Reflective Tape – Snap Fly Front | S – 5X         |
| ■ S78122C        | Hoodie – Fl. Lime/Blk – Two-Tone Silver<br>Reflective Tape – Detachable Hood       | S – 5X         |
| V71852C          | Surveyor Vest — Fl. Lime — Two-Tone Silver Reflective Tape                         | S/M –<br>4X/5X |