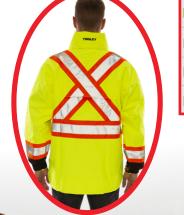

## **Versatile High Visibility Apparel Options for Any Application**

Engineered to provide safety and protection in the toughest work environments.

- ANSI/ISEA 107 Type R compliant for high visibility with two tone reflective tape in an X Pattern layout.
- Icon outerwear is constructed from a breathable polyurethane on 300 denier polyester shell for great wear and durability with roll-a-way, adjustable, detachable hood and inner attachment points on jackets to accommodate SYNC System™ Liners of equivalent size.
- Sweatshirt is constructed of a comfortable, high density polyester material with detachable 3 panel double plied hood, taffeta lined sleeves for ease of movement, and attachment points for use as a liner in SYNC System shells of equivalent size.
- Surveyor vest features 100% polyester solid material, snap front, 8 exterior and 4 interior pockets.

**Ideal Applications:** For use in environments where high visibility is desired for wearer safety and comfort.

| X-BACK APPAREL   |                                                                                    |                |
|------------------|------------------------------------------------------------------------------------|----------------|
| <b>■</b> J24122C | Icon Jacket — Fl. Lime/Blk — Two-Tone<br>Silver Reflective Tape — Detachable Hood  | S – 5X         |
| <b>■</b> 024122C | Icon Overalls – Fl. Lime/Blk – Two-Tone<br>Silver Reflective Tape – Snap Fly Front | S – 5X         |
| ■ S78122C        | Hoodie – Fl. Lime/Blk – Two-Tone Silver<br>Reflective Tape – Detachable Hood       | S – 5X         |
| V71852C          | Surveyor Vest — Fl. Lime — Two-Tone Silver Reflective Tape                         | S/M –<br>4X/5X |