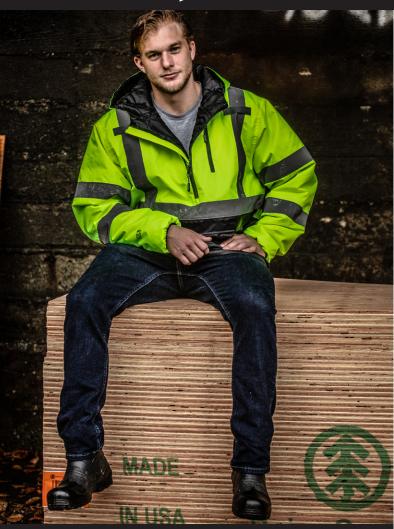

#4069 – 5/20

ISO 9001 Certified www.tingleyrubber.com 1•800•631•5498

A highly visible winter wear jacket designed to provide warmth, comfort, and safety at an affordable price.

ANSI/ISEA 107 Type R Class 3 compliant, 100% waterproof, jacket for high visibility

**Ideal Applications:** For use in environments where high visibility is desired for wearer safety and comfort.