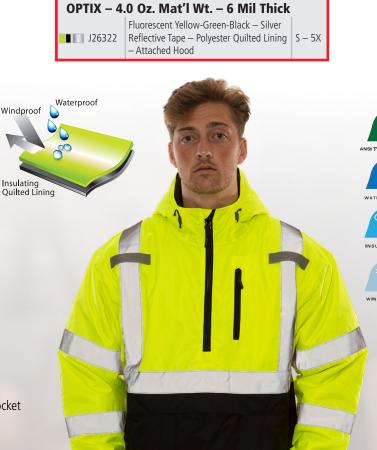

## **Features & Benefits**

- Overhead shoulder design for complete freedom of movement
- Storm fly front and half-zip front closure seal out wind and rain
- Attached, insulated hood with adjustable drawcord for your convenience
- Large front pouch pocket with hook & loop closure and side entry hand warmer pocket
- Left breast pocket with zipper closure
- Elasticized cuffs for comfortable fit
- Dark colored front helps conceal dirt
- Stitched and taped seams for 100% waterproof protection
- 2 Mic Tabs

#4069 – 5/20

ISO 9001 Certified www.tingleyrubber.com 1•800•631•5498

A highly visible winter wear jacket designed to provide warmth, comfort, and safety at an affordable price.

ANSI/ISEA 107 Type R Class 3 compliant, 100% waterproof, jacket for high visibility

Fluorescent yellow-green background material for excellent daytime visibility

- Quilted polyester lining provides warmth and comfort
- 210 denier polyester shell for great wear
- 2" silver reflective tape reflects light for 360° nighttime conspicuity