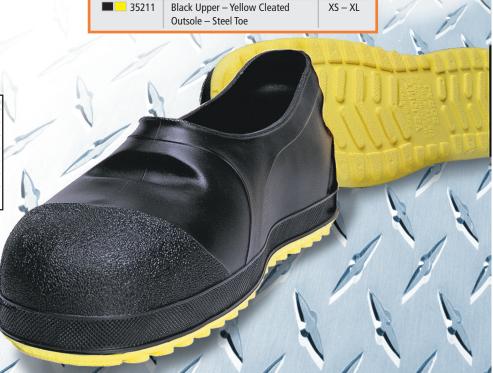

STEEL TOE OVERSHOE

"ShoeLocks" molded into the vamp and above the heel counter help insure a proper fit for a variety of footwear styles.

## **Cleated Outsole:**

Spits out debris providing excellent slip resistance. Wedge sole design is roomier to accommodate wider, thicker outsoles with either wedge or conventional heel construction.