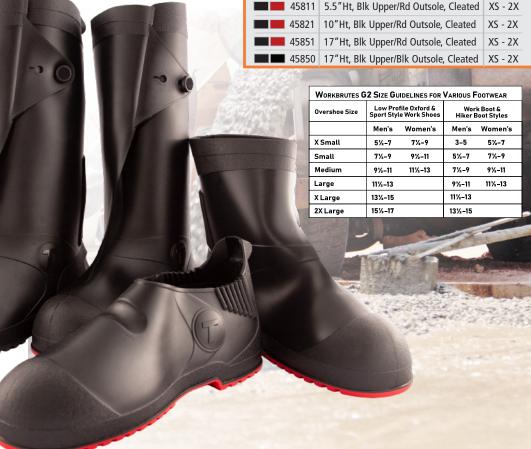

**WORKBRUTES G2 PVC OVERSHOES** 

- No lining for easy cleaning, laundering, and decontamination.
- Molded in button and two button holes for ideal fit and protection.
- Two-stage PVC injection combines a high-stretch upper with durable, abrasion resistant outsole.
- Heavy duty heel kick for hands free removal.