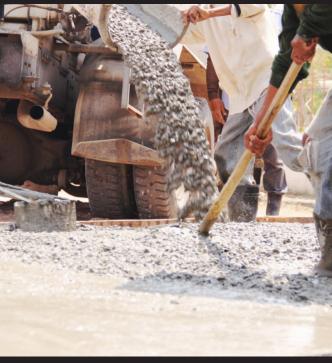

## **Workbrutes® G2 Easily Stretch Over Large Work Boots**

Workbrutes G2 are wider and have more room in the toe for ideal fit over safety toe work boots or other large shoes, while the high quality PVC provides the ultimate protection from liquids, mud, and harsh chemical environments.