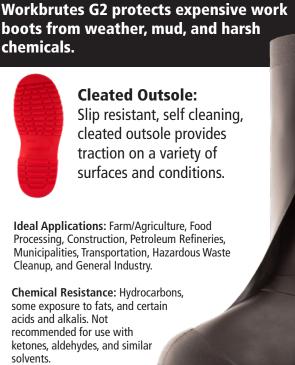

## WORKBRUTES G2 Tough & Durable PVC Overshoes

## **Workbrutes® G2 Easily Stretch Over Large Work Boots**

Workbrutes G2 are wider and have more room in the toe for ideal fit over safety toe work boots or other large shoes, while the high quality PVC provides the ultimate protection from liquids, mud, and harsh chemical environments.

- Injection molded, seamless construction for 100% liquid proof protection.
- Expansion pleats in key entry areas for incredibly easy donning even on heavy-duty work boots.
- Unique thumb pocket and texturing at the top opening allows firm, no-slip grip for easy donning.
- Frigiflex® PVC compound keeps overshoes highly stretchable and flexible in cold temperatures.
- Increased thickness in high wear areas such as the heel, toe and cleats for longer life.