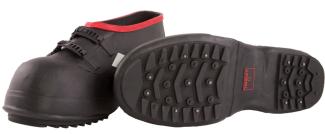

## **2 & 4 Buckle Ice Traction Overshoes**

## When Winter Hits Hard, Hit Back with Winter-Tuff® Ice Traction Overshoes

Overshoes are made from natural rubber to be both 100% waterproof and durable. Large gusset opening, wide width, and a high toe box give ample room for oversized work boots. Twenty-eight tungsten-carbide studs grab the ice and snow for sure-footed winter traction.

- Choose 2 Buckle (5" Ht) or 4 Buckle (12" Ht) for the coverage you need.
- Durable, seamless construction is 100% liquidproof and resists snags and tears.
- Set-in heel securely positions your feet when climbing and descending ladder rungs.
- Heavy-duty, permanent, tungsten-carbide studs won't break, rust or corrode. Unique stud-lock<sup>™</sup> construction keeps studs in place.
  - Heel kick for hands free removal.
  - Non-corrosive, metal buckles are quick release and have five position adjustability for secure fit.
  - Reflective accents provide enhanced visibility in low light conditions.