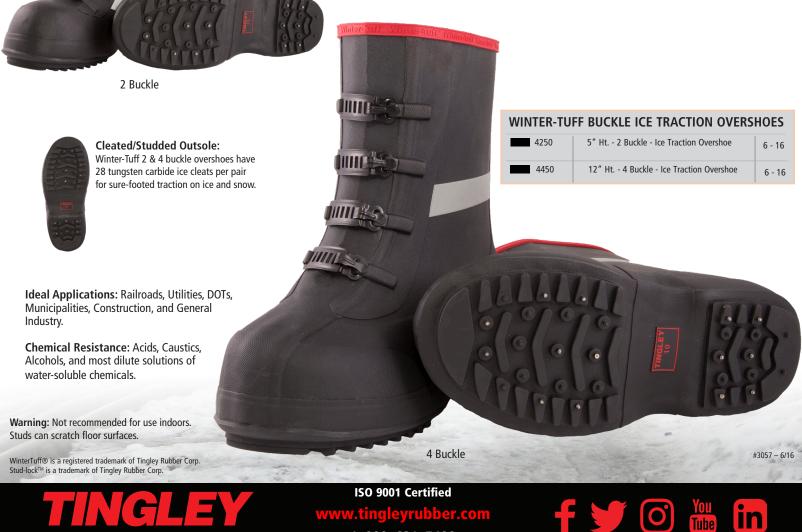

## **2 & 4 Buckle Ice Traction Overshoes**

## When Winter Hits Hard, Hit Back with Winter-Tuff® Ice Traction Overshoes

Overshoes are made from natural rubber to be both 100% waterproof and durable. Large gusset opening, wide width, and a high toe box give ample room for oversized work boots. Twenty-eight tungsten-carbide studs grab the ice and snow for sure-footed winter traction.

- Choose 2 Buckle (5" Ht) or 4 Buckle (12" Ht) for the coverage you need.
- Durable, seamless construction is 100% liquidproof and resists snags and tears.
- Set-in heel securely positions your feet when climbing and descending ladder rungs.
- Heavy-duty, permanent, tungsten-carbide studs won't break, rust or corrode. Unique stud-lock<sup>™</sup> construction keeps studs in place.
  - Heel kick for hands free removal.
  - Non-corrosive, metal buckles are quick release and have five position adjustability for secure fit.
  - Reflective accents provide enhanced visibility in low light conditions.