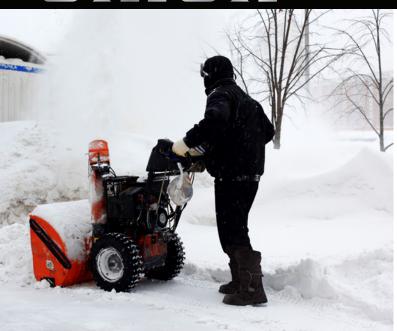

## **Navigate the Winter Landscape with Confidence in Orion Overshoes**

Orion™ combines a sturdy nylon upper with a lightweight polyurethane midsole and a durable TPR outsole to create an anti-fatigue overshoe with heavy-duty performance.

Ideal Applications: Parcel Delivery, Utilities, Construction, Commuting, Public Works, and Winter Work Outdoors.