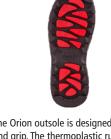

Lightweight, anti-fatigue design for all day comfort.

The Orion outsole is designed for stability and grip. The thermoplastic rubber (TPR) stays flexible in cold temperatures, and perimeter cleats provide sure-footed stability. Deep lug, self-cleaning treads have a variety of angles and surfaces for traction in snow and slush.