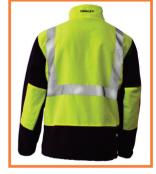

- ANSI/ISEA 107 Class 2 compliant jacket for high visibility.
  - Athletic apparel design and performance adapted for work environments.
    - Insulating heavy weight fleece provides warmth and comfort.
      - Fluorescent yellow-green background material for excellent daytime visibility.
        - 2" silver reflective tape reflects light for 360° nighttime conspicuity.
          - 4 exterior pockets for added convenience.

Superior Breathability - for active outdoor use

Length of yellow-green material on back of jacket varies to meet ANSI 107 requirements.