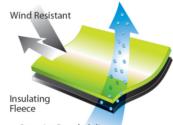

## PHESE = " Be Seen... Be Safe... Be Comfortable...

The **Phase 2** Fleece Jacket – Breathable, Insulating, Wind Resistant, High Visibility Outerwear

An innovative jacket constructed from a combination of 150 denier fluorescent yellow-green polyester and 360g black fleece that keeps you warm and visible, yet cool and comfortable for 3 season protection.

Superior Breathability - for active outdoor use

Length of yellow-green material on back of jacket varies to meet ANSI 107 requirements.