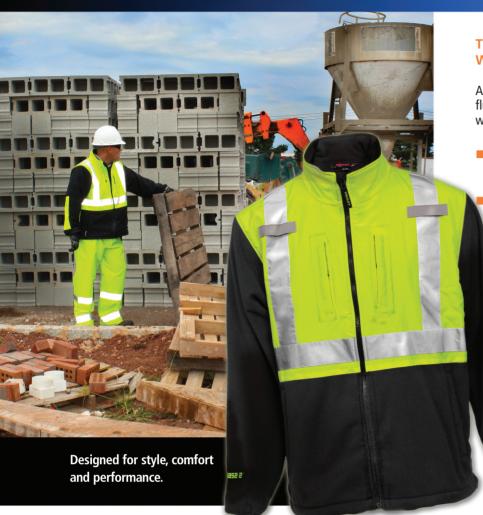

## PHESE = " Be Seen... Be Safe... Be Comfortable...

The **Phase 2** Fleece Jacket – Breathable, Insulating, Wind Resistant, High Visibility Outerwear

An innovative jacket constructed from a combination of 150 denier fluorescent yellow-green polyester and 360g black fleece that keeps you warm and visible, yet cool and comfortable for 3 season protection.

- ANSI/ISEA 107 Class 2 compliant jacket for high visibility.
  - Athletic apparel design and performance adapted for work environments.
    - Insulating heavy weight fleece provides warmth and comfort.
      - Fluorescent yellow-green background material for excellent daytime visibility.
        - 2" silver reflective tape reflects light for 360° nighttime conspicuity.
          - 4 exterior pockets for added convenience.

## FEATURES & BENEFITS Breathable, insulating fabric for 3 season comfort Overhead shoulder design for complete freedom of movement Storm fly front with zipper front closure seals out wind Front hand warmer pockets with zipper closure Right and left breast security pockets with zipper closure Adjustable elastic drawcord at waist for easy adjustment Black material in high wear areas helps conceal dirt Sleeves are lined for ease of use