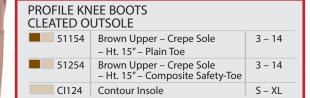

Profile boots offer a balance of performance and price to help you look - and feel - good from any angle.

Cleated Outsole: Spits out debris for great traction.

Contour Insole: Cushioned removable polyurethane insole absorbs shock for added comfort. Style: CI124 Sizes S-XL