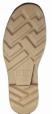

Profile boots offer a balance of performance and price to help you look - and feel - good from any angle.

Cleated Outsole: Spits out debris for great traction.

Contour Insole: Cushioned removable polyurethane insole absorbs shock for added comfort. Style: CI124 Sizes S-XL