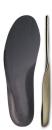

Profile boots offer a balance of performance and price to help you look - and feel - good from any angle.

Cleated Outsole: Spits out debris for great traction.

Contour Insole: Cushioned removable polyurethane insole absorbs shock for added comfort. Style: CI124 Sizes S-XL