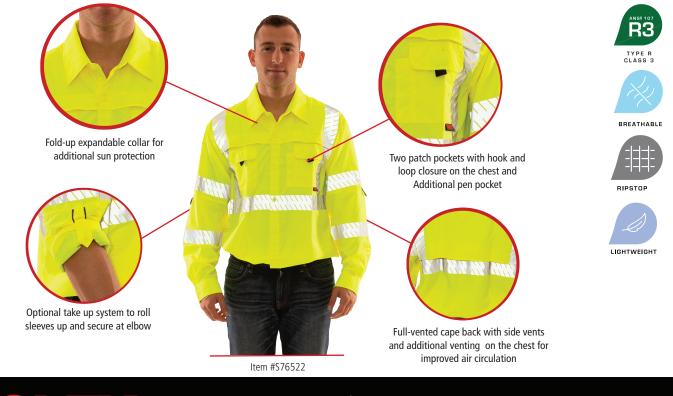

Lightweight 75 denier polyester material allows for comfort and flexibility while ripstop fabric resists tears and adds durability.

- ANSI/ISEA 107 Type R Class 3 compliant long sleeve shirt for high visibility.
- Fluorescent yellow-green background material for excellent daytime visibility.
- **2**" silver reflective tape reflects light for 360° nighttime conspicuity.
- Partially segmented Sawtooth<sup>™</sup> reflective tape allows for additional breathability and reduced heat stress.
- Ultra lightweight, breathable material and design are ideal for warmer climates and workers exposed to heat stress during extended outdoor work hours.
- Set-in sleeve with full cut shoulder design for complete freedom of movement.
- Full-vented cape back with side vents and additional venting on the chest for improved air circulation

f 🄰 🗿 👑 in

- **Full-vented cape back for improved air circulation**.
- Elastic cuffs with hook & loop take-up straps on sleeves
- Mildew resistant

Ideal Applications: Environments where lightweight, high visibility, and breathability are desired for wearer safety and comfort.