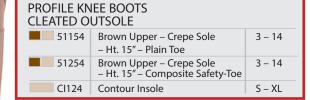

Profile boots offer a balance of performance and price to help you look - and feel - good from any angle.

Cleated Outsole: Spits out debris for great traction.

Contour Insole: Cushioned removable polyurethane insole absorbs shock for added comfort. Style: CI124 Sizes S-XL