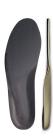

Profile boots offer a balance of performance and price to help you look - and feel - good from any angle.

Cleated Outsole: Spits out debris for great traction.

Contour Insole: Cushioned removable polyurethane insole absorbs shock for added comfort. Style: CI124 Sizes S-XL

| CONTOUR INSOLE SIZE CHART - CI124 |       |        |         |         |
|-----------------------------------|-------|--------|---------|---------|
| Sizes:                            | S     | М      | L       | XL      |
| Men's                             | 5 - 7 | 7 - 9  | 9 - 11  | 11 - 13 |
| Women's                           | 7 -9  | 9 - 11 | 11 - 13 |         |