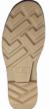

- Injection molded seamless construction provides 100% waterproof protection.
- Composite safety-toe meets ASTM F2413 M I/75 C/75 and does not transfer cold or set off metal detectors.
- Calf Relief Expansion (CRE)<sup>-</sup> expands up to 1.5 inches for more calf comfort.
- Flexible upper material stays supple in cold temperatures to make walking easier.
- Outsole material is soft for excellent slip resistance and absorbs shock when walking.
- Cleated outsole spits out debris for excellent gripping action.
- Removable polyurethane, contour insole features three layers to wick perspiration, promote faster drying and absorb shock for all day comfort.

Profile boots offer a balance of performance and price to help you look - and feel - good from any angle.

Cleated Outsole: Spits out debris for great traction.

Contour Insole: Cushioned removable polyurethane insole absorbs shock for added comfort. Style: CI124 Sizes S-XL