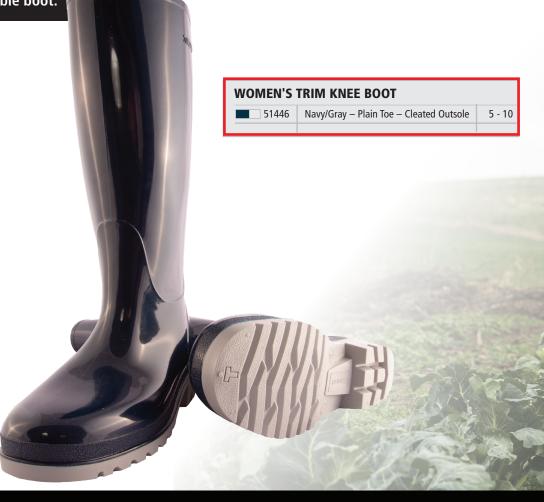

## Women's Trim Fit Knee Boot

**Women's Trim Fit Boots**, a softer, lighter, flexible classic women's boot, offer a good balance of performance, lightweight, and comfort.

Perfect for yards, gardens, and farms, or applications where some exposure to fats, certain acids, hydrocarbons, caustics and other chemicals are present.

- Contemporary design for style, fit and comfort.
- 100% waterproof materials keeps feet dry.
- Shiny dark blue upper and gray outsole for high fashion appeal.
- Sure grip outsole maximizes traction.
- Cleated outsole provides traction in varied conditions both indoors and outdoors.
- Large openings between the cleats help to dig through mud and are self-cleaning.
- Removable contour insole wicks perspiration and absorbs shock for all-day comfort.

**Cleated Outsole:** For traction in varied conditions on indoor and outdoor surfaces.

**Ideal Applications:** Yards, gardens, farms, and other outdoor applications.

**Chemical Resistance:** Some exposure to fats, oils, acids, alkalies, and other chemicals.