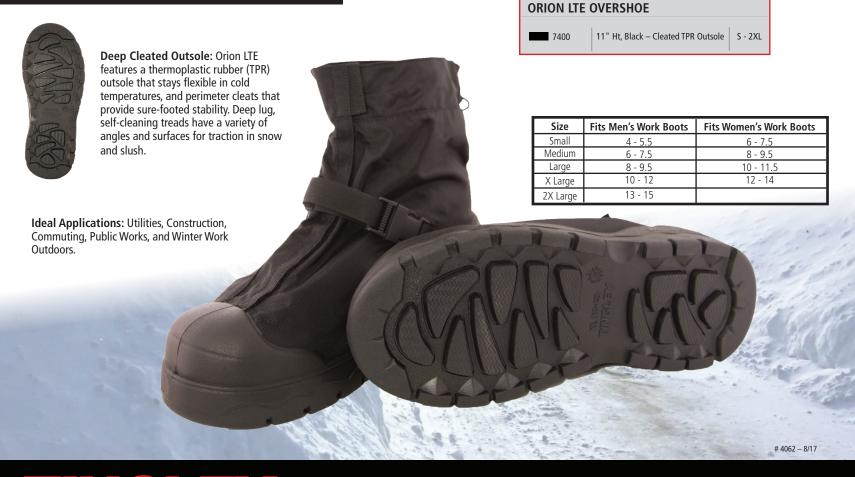

## **Waterproof Protection from Harsh Winter Elements**

- 840 denier nylon coated with durable polyurethane for waterproof protection.
- Wide gusset for easy on and off.
- Roomy interior designed to fit large heel work boots and hikers.
- Adjustable instep strap and cinch cord provide secure fit.
- Deep lugs provide great traction and self-clean by expelling snow and slush with every step.
- Heel stabilizer and perimeter cleats provide steady and secure footing.
- 11 inch (28 cm) height protects entire work boot from foul weather.