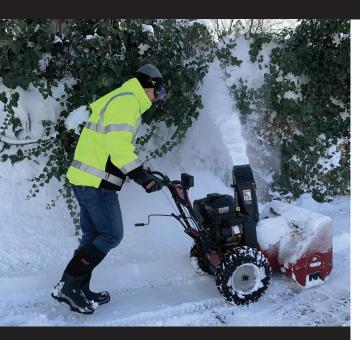

## Be Seen. Be Safe.

The Icon 3.1 for premium breathable, high visbility outerwear.

The Icon 3.1 Premium Premium high visibility jacket is waterproof, breathable and comes with a black fleece SYNC® System liner included.

**Ideal Applications:** For use in environments where high visibility and breathability are desired for wearer safety and comfort.