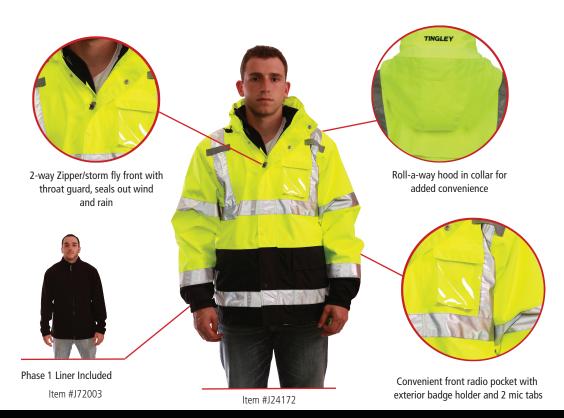

## Be Seen. Be Safe.

The Icon 3.1 for premium breathable, high visbility outerwear.

The Icon 3.1 Premium Premium high visibility jacket is waterproof, breathable and comes with a black fleece SYNC® System liner included.

Engineered to provide superior comfort and safety in the toughest work environments.

- ANSI/ISEA 107 Type R Class 3 compliant for high visibility and breathability.
- 2 inch silver reflective tape reflects light for 360° nighttime conspicuity.
- Breathable. Test Method ASTM E96.
- Stitched and taped sealed seams for 100% waterproof protection.
- D-ring access for fall protection harness.
- Hand warmer side pockets with front cargo pockets and hook & loop closure.
- Tapered sweep with adjustable elastic drawcord on jacket for added protection.
- Overhead shoulder design for complete freedom of movement.
- Full-vented cape back for improved air circulation.
- Elastic cuffs with hook & loop take-up straps on sleeves
- Mildew resistant
- Includes 300 gram insulating fleece liner