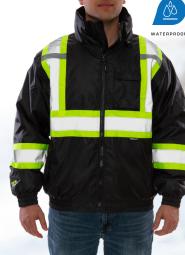

**Ideal Applications:** For use in environments where high visibility is desired for wearer safety and comfort.

| TYPE O CLASS 1 APPAREL |                                                                        |        |
|------------------------|------------------------------------------------------------------------|--------|
| J24123C                | Icon Jacket – Black – Silver Reflective<br>Tape – Detachable Hood      | S – 5X |
| <b>1</b> 024123C       | Icon Overalls — Black — Silver<br>Reflective Tape — Snap Fly Front     | S – 5X |
| <b>■</b> J26123C       | Bomber II Jacket – Black – Silver<br>Reflective Tape – Detachable Hood | S – 5X |
| <b>■</b>               | Premium T-shirt — Black — Silver<br>Reflective Tape — Short Sleeve     | S – 5X |