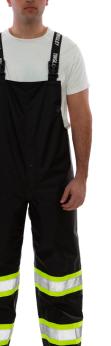

**Ideal Applications:** For use in environments where high visibility is desired for wearer safety and comfort.

| TYPE O CLASS 1 APPAREL |                                                                        |        |
|------------------------|------------------------------------------------------------------------|--------|
| J24123C                | Icon Jacket – Black – Silver Reflective<br>Tape – Detachable Hood      | S – 5X |
| <b>1</b> 024123C       | Icon Overalls — Black — Silver<br>Reflective Tape — Snap Fly Front     | S – 5X |
| <b>■</b> J26123C       | Bomber II Jacket – Black – Silver<br>Reflective Tape – Detachable Hood | S – 5X |
| <b>■</b>               | Premium T-shirt — Black — Silver<br>Reflective Tape — Short Sleeve     | S – 5X |