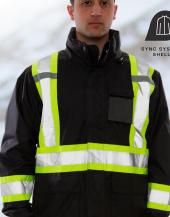

## Type 0 - Class 1 Apparel

## Designed for Use in Off-Road Applications Where High Visibility and Durability are Desired

Engineered to provide safety and protection in the toughest work environments.

- ANSI/ISEA 107 Type O Class 1 compliant, 100% waterproof protection
- Icon outerwear is constructed from a polyurethane on 300 denier polyester shell for great wear and durability with inner attachment points on jackets to accommodate SYNC System<sup>™</sup> Liners of equivalent size
- Bomber II features 210 denier shell with quilted polyester lining to provide warmth and
- T-shirt features advanced snag resistant polyester material and partially segmented Sawtooth™ reflective tape for additional breathability and reduced heat stress.

**Ideal Applications:** For use in environments where high visibility is desired for wearer safety and comfort.

| TYPE O CLASS 1 APPAREL |                                                                        |        |
|------------------------|------------------------------------------------------------------------|--------|
| J24123C                | Icon Jacket – Black – Silver Reflective<br>Tape – Detachable Hood      | S – 5X |
| <b>1</b> 024123C       | Icon Overalls — Black — Silver<br>Reflective Tape — Snap Fly Front     | S – 5X |
| <b>■</b> J26123C       | Bomber II Jacket – Black – Silver<br>Reflective Tape – Detachable Hood | S – 5X |
| <b>■</b>               | Premium T-shirt — Black — Silver<br>Reflective Tape — Short Sleeve     | S – 5X |