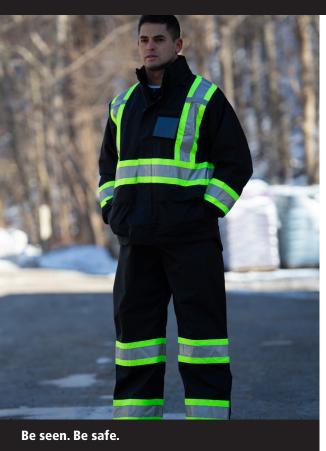

## Type 0 - Class 1 Apparel

## Designed for Use in Off-Road Applications Where High Visibility and Durability are Desired

Engineered to provide safety and protection in the toughest work environments.

- ANSI/ISEA 107 Type O Class 1 compliant, 100% waterproof protection
- Icon outerwear is constructed from a polyurethane on 300 denier polyester shell for great wear and durability with inner attachment points on jackets to accommodate SYNC System<sup>™</sup> Liners of equivalent size
- Bomber II features 210 denier shell with quilted polyester lining to provide warmth and
- T-shirt features advanced snag resistant polyester material and partially segmented Sawtooth™ reflective tape for additional breathability and reduced heat stress.

**Ideal Applications:** For use in environments where high visibility is desired for wearer safety and comfort.

| TYPE O CLASS 1 APPAREL |                                                                        |        |
|------------------------|------------------------------------------------------------------------|--------|
| J24123C                | Icon Jacket – Black – Silver Reflective<br>Tape – Detachable Hood      | S – 5X |
| <b>1</b> 024123C       | Icon Overalls — Black — Silver<br>Reflective Tape — Snap Fly Front     | S – 5X |
| <b>■</b> J26123C       | Bomber II Jacket – Black – Silver<br>Reflective Tape – Detachable Hood | S – 5X |
| <b>■</b>               | Premium T-shirt — Black — Silver<br>Reflective Tape — Short Sleeve     | S – 5X |