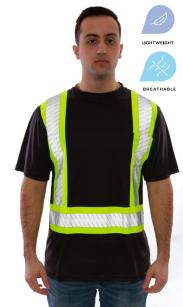

## Designed for Use in Off-Road Applications Where High Visibility and Durability are Desired

Engineered to provide safety and protection in the toughest work environments.

- ANSI/ISEA 107 Type O Class 1 compliant, 100% waterproof protection
- Icon outerwear is constructed from a polyurethane on 300 denier polyester shell for great wear and durability with inner attachment points on jackets to accommodate SYNC System<sup>™</sup> Liners of equivalent size
- Bomber II features 210 denier shell with quilted polyester lining to provide warmth and
- T-shirt features advanced snag resistant polyester material and partially segmented Sawtooth™ reflective tape for additional breathability and reduced heat stress.

**Ideal Applications:** For use in environments where high visibility is desired for wearer safety and comfort.

| TYPE O CLASS 1 APPAREL |                                                                        |        |
|------------------------|------------------------------------------------------------------------|--------|
| J24123C                | Icon Jacket – Black – Silver Reflective<br>Tape – Detachable Hood      | S – 5X |
| <b>1</b> 024123C       | Icon Overalls — Black — Silver<br>Reflective Tape — Snap Fly Front     | S – 5X |
| <b>■</b> J26123C       | Bomber II Jacket – Black – Silver<br>Reflective Tape – Detachable Hood | S – 5X |
| <b>■</b>               | Premium T-shirt — Black — Silver<br>Reflective Tape — Short Sleeve     | S – 5X |