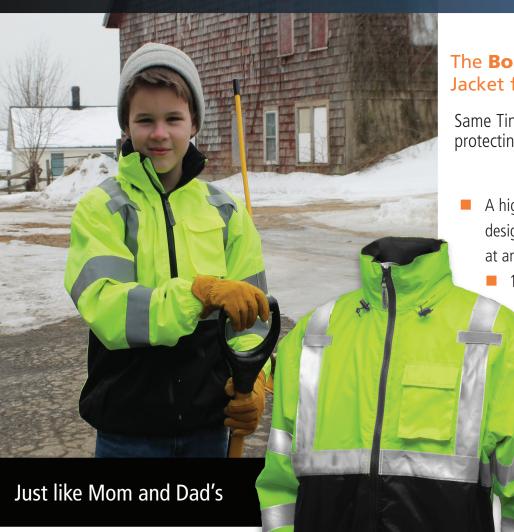

## Bomber Jr. Be Seen... Be Safe... Have Fun...

The **Bomber Jr.** High Visibility Insulated Jacket for Child Safety.

Same Tingley quality you know and trust, now protecting the next generation.

 A highly visible insulated winter wear jacket designed to provide warmth, comfort and safety at an affordable price.

100% Waterproof protection

Fluorescent yellow-green background material for excellent daytime visibility.

 Quilted polyester lining provides warmth and comfort.

210 denier polyester shell for great wear.

 2" silver reflective tape reflects light for 360° nighttime conspicuity.

Ideal applications: Walking to school, having fun with friends, helping out at home.