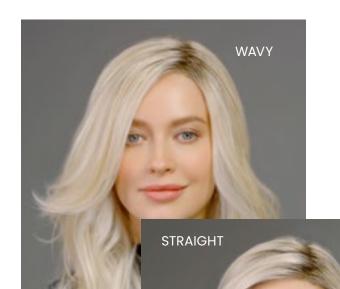

### **HOW DO I USE IT?**

The breeze function will automatically activate once the selected temperature setting has been reached. Complete instructions come with every iron.

Desired results using the Cool Flow Dual Styler