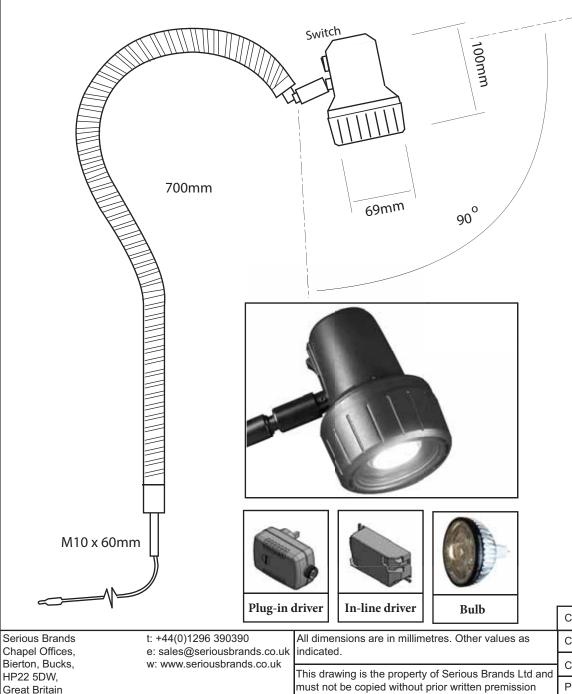

## Bench Mount Light (Bolt Through) 100-220v 5.5w LED DWT<sup>™</sup> - 69721

## **Technical Spec**

Voltage Output / Input Driver Type

Cable2 mtrsSwitchLocatedGerman 15mm dia Gooseneck700mmColour FinishBlack / 1MountingThroughFixing ScrewsM10 NuDimmerOption aPacking1 per caIP RatingIP20

36 v, 100-220 v AC Inline LED driver: 21142 Plugin LED Driver: 21140 2 mtrs Located on Head 700mm Black / White Through Bench M10 Nut + Washer

Option available 1 per carton

| Client Approved: (signature) |                   | Date:          |
|------------------------------|-------------------|----------------|
| Client Name:                 | Drawing No: 69721 | Issue: Ver1    |
| Client Ref:                  | Quote Ref:        | Date: 15.04.19 |
| Project:                     |                   |                |