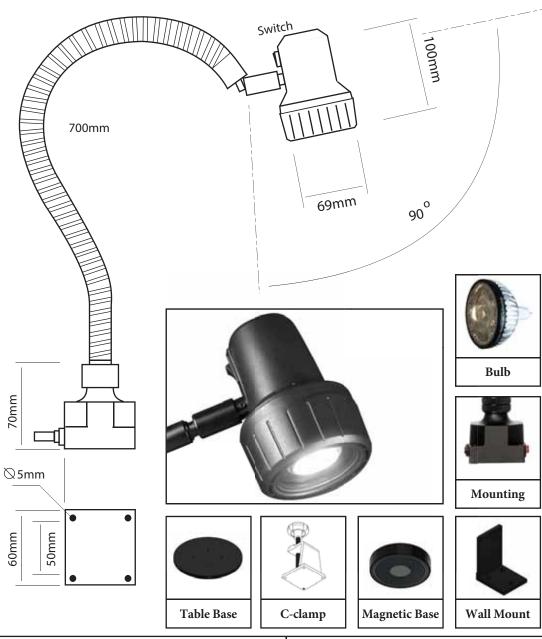

## Bench Mount Light (screw down)

This version of the Alex Bench Light will either screw to the table top with the 4 screws supplied or attach to any of the 4 optional base accessories; C-clamp, table base, wall bracket or magnetic base. The light is supplied as standard with the remote in-line driver or can be ordered with the plug-in driver as an option.

## **Technical Spec**

Voltage Output / Input 36 v, 100-220 v AC

Driver Type Inline LED driver: 21142

Plugin LED Driver: 21140

Cable 2 mtrs

Switch Located on Head

German 15mm dia Gooseneck 700mm

Colour Finish Black / White

Mounting Sub base - screw to bench

Fixing Screws 4 x M4

Dimmer Option available

Packing 1 per carton

IP Rating IP20

Serious Brands Chapel Offices, Bierton, Bucks, HP22 5DW, Great Britain t: +44(0)1296 390390 e: sales@seriousbrands.co.uk w: www.seriousbrands.co.uk All dimensions are in millimetres. Other values as indicated.