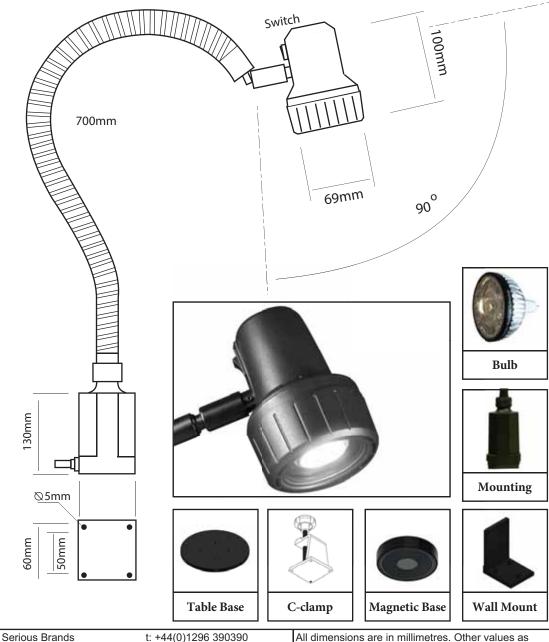

## Bench Mount Light (All in One)

The all-in-one model keeps the electronics contained within the base of the light itself. This is convenient in cases where installing 110-220v above the table-top is not an issue. Supplied with tinned wire ends for hard-wiring to the machine or a universal plug as an option. The light will screw to the table top with the 4 screws supplied or attach to any of the 4 optional base accessories.

## **Technical Spec**

Voltage Output / Input 36 v, 100-220 v AC

Driver Type Integrated LED driver: 21141

Plugin LED Driver: 21140

Cable 2 mtrs

Switch Located on Head

German 15mm dia Gooseneck 700mm

Colour Finish Black / White

Mounting Hex base - Screw to Bench

Fixing Screws 4 x M4

Dimmer Option available
Packing 1 per carton

IP Rating IP20

|                                   | Table Base C                                               | Magnetic Base Wall Mount                               | Client Approved: (signature) |                   | Date:          |
|-----------------------------------|------------------------------------------------------------|--------------------------------------------------------|------------------------------|-------------------|----------------|
| Serious Brands<br>Chapel Offices, | e: sales@seriousbrands.co.uk<br>w: www.seriousbrands.co.uk | All dimensions are in millimetres. Other values as     | Client Name:                 | Drawing No: 69231 | Issue: Ver1    |
| Bierton, Bucks,                   |                                                            | This drawing is the property of Serious Brands Ltd and | Client Ref:                  | Quote Ref:        | Date: 12.04.19 |
| HP22 5DW,<br>Great Britain        |                                                            |                                                        | Project:                     |                   |                |