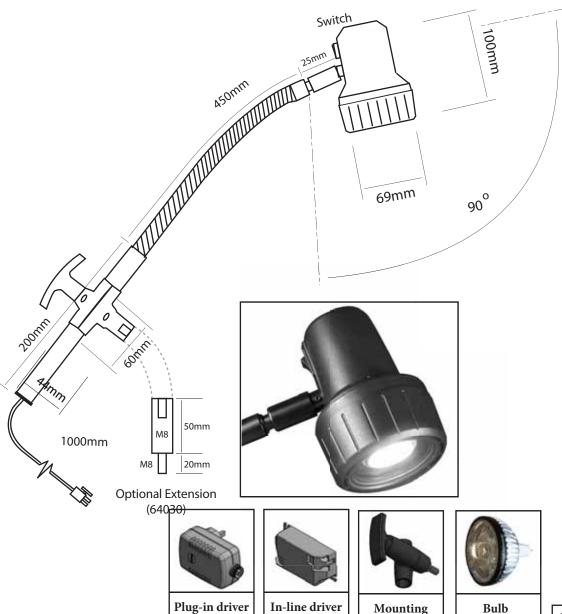

## **Light Source**

Bulb Sku: A4030 SUNLIKE

Light Engine: LED DWT<sup>™</sup> 5.5w / 4,000k

98%

Colour Temp. 4,000k

Life of LED **25,000 hrs approx.** 

Lux Values @ 30cm 19,000lx

Beam Spread @ 50cm 45cm

Optic Degrees 20º / 30º / 36º

## **Technical Spec**

CRI

Voltage Output / Input 36 v, 100-220 v AC

Driver Type Inline LED Driver 21142

Plugin LED Driver 21140

Cable 2 mtrs

Switch Located on Head

Flex Arm 450mm

Rigid Arm **200mm Sleeved** 

Colour Finish Black / White

Mounting Head Mount Bracket M8

Dimmer Option available

Packing 1 per carton

IP Rating IP20

Serious Brands Chapel Offices, Bierton, Bucks, HP22 5DW, Great Britain