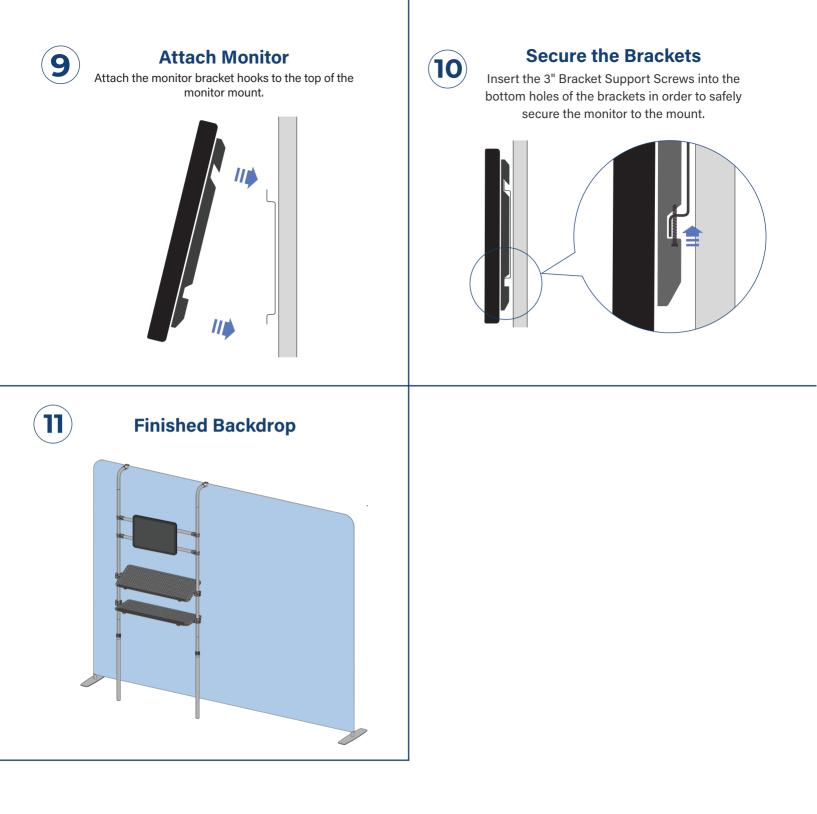

# Attach Flat Shelf

Slide the shelf into the shelf support hubs from the front.

### **Sloping Shelves**

Slide the shelf into the shelf support hubs from the back at a 45° angle

## **Ensure Shelves are Level**

Adjust the hubs as needed to ensure shelves are aligned at the same height on both sides.

## **Attach Cross Bars**

Clip the cross bar onto the pole and secure into place using the provided screws.

#### **Attach TV Mount**

Screw the TV Mount to the cross bars using the 1" Thick Screws and the metal washers.

#### **Attach Brackets to Monitor**

Attach the brackets on your monitor using the 2" TV Bracket Screws.