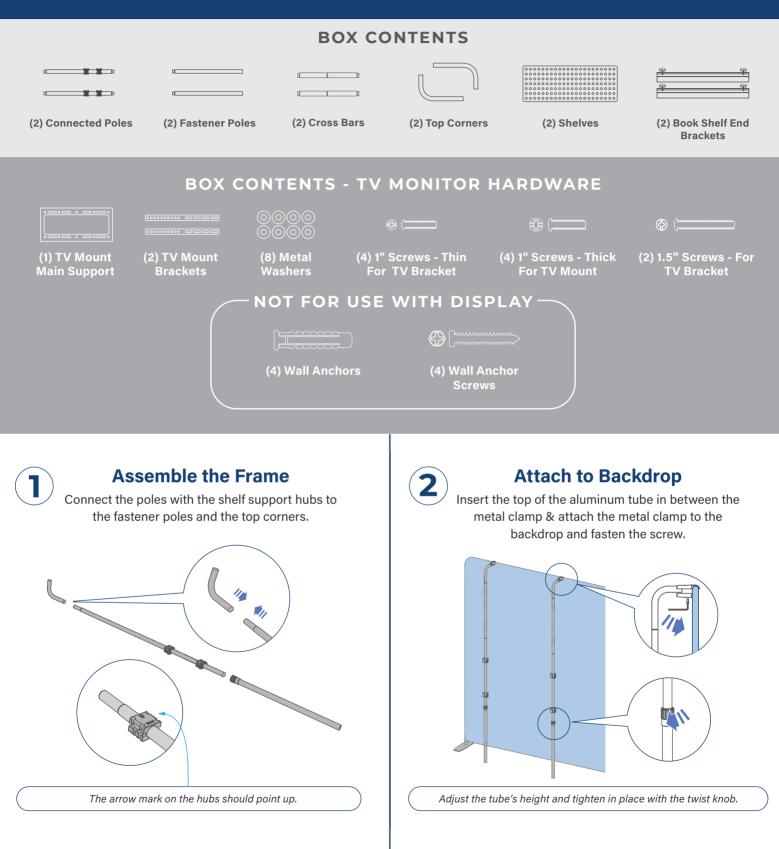

# Attach Flat Shelf

Slide the shelf into the shelf support hubs from the front.