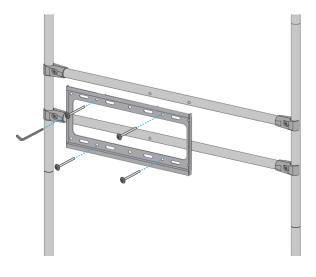

#### **Attach TV Mount**

Screw the TV Mount to the cross bars using the 1" Thick Screws and the metal washers.