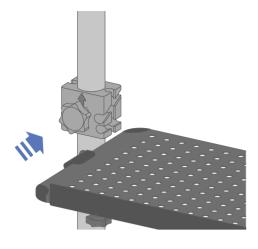

### **Sloping Shelves**

Slide the shelf into the shelf support hubs from the back at a 45° angle