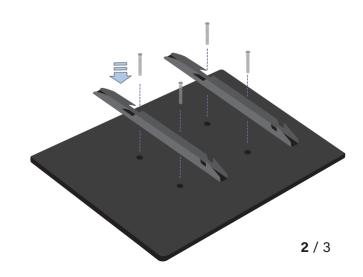

#### **Attach Brackets to Monitor**

Attach the brackets on your monitor using the 2" TV Bracket Screws.