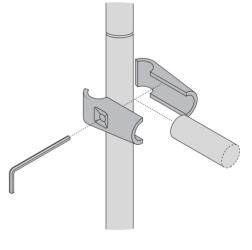

## **Attach Cross Bars**

Clip the cross bar onto the pole and secure into place using the provided screws.