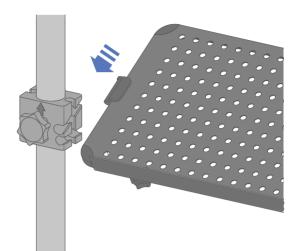

## **Ensure Shelves are Level**

Adjust the hubs as needed to ensure shelves are aligned at the same height on both sides.