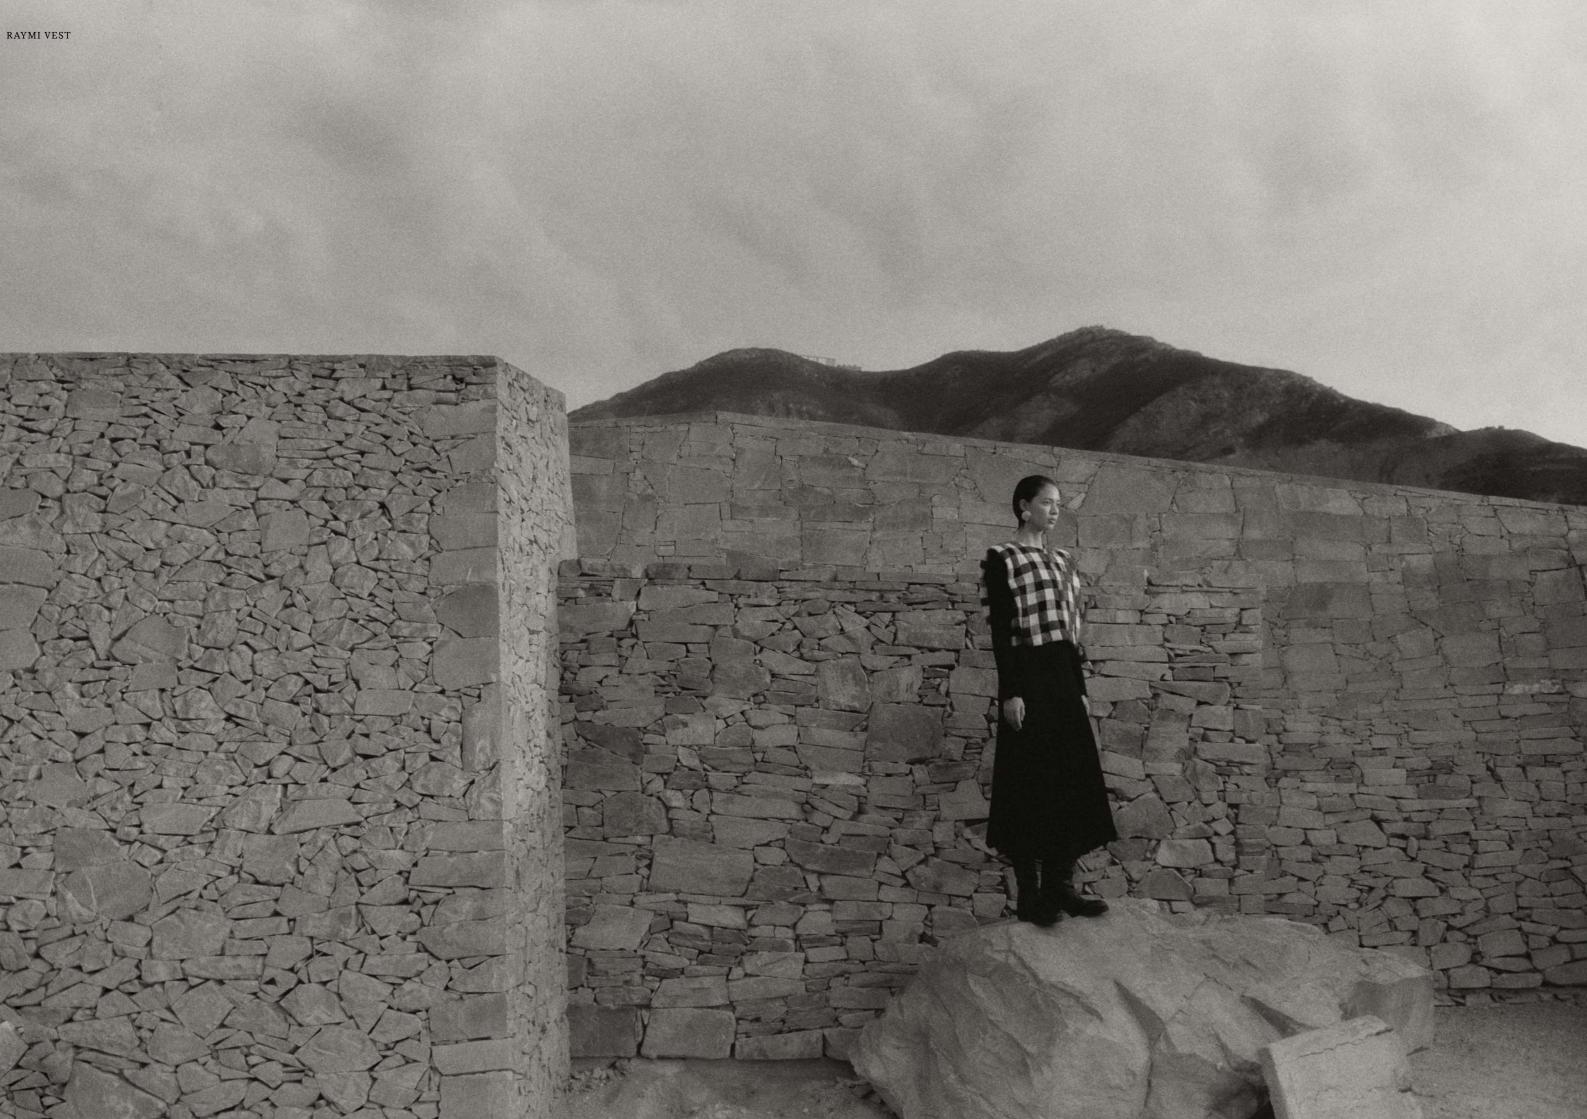

The collection builds a palette that highlights the Empire's relationship to the natural world, as well as their proneness for geometrical and symmetrical iconography that followed the mathematics of nature.