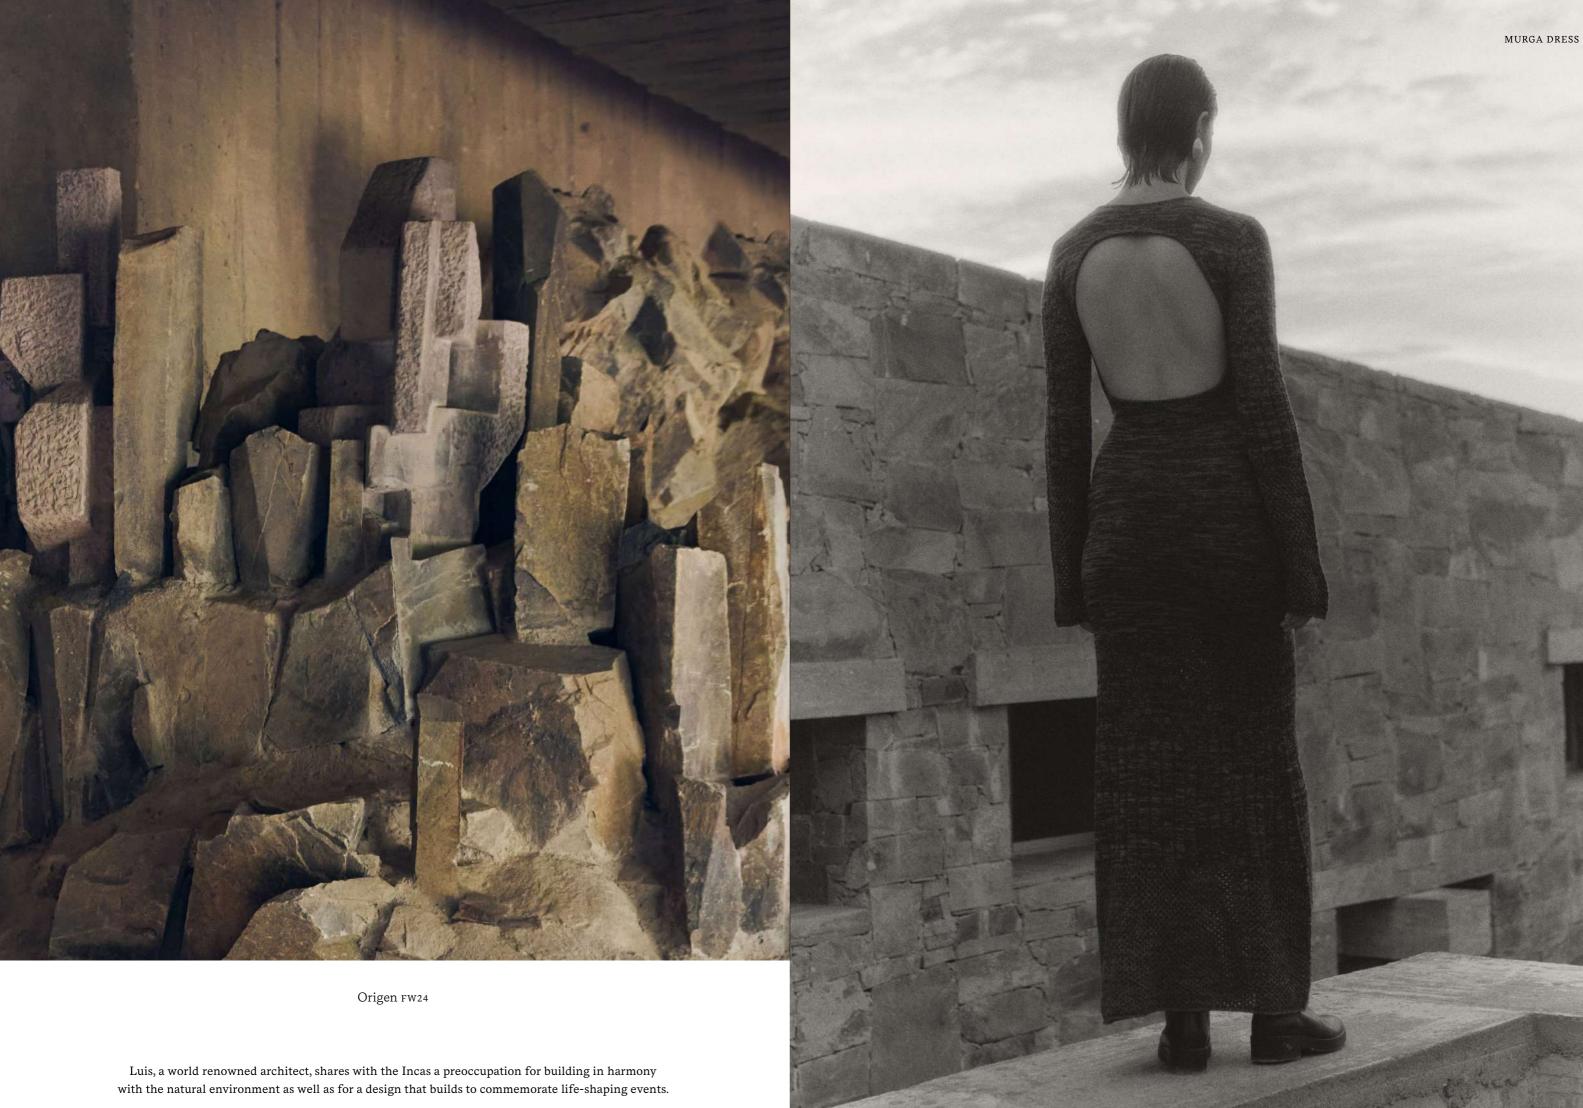

**ESCVDO** Origen FW24

ESCVDO

Origen FW24

FOR THE FIRST TIME, ESCVDO INTRODUCES A COLLECTION INSPIRED BY PERU'S MOST REPRESENTATIVE CULTURE, THE INCA EMPIRE. DUE TO THE VASTNESS OF THEIR CONQUERED TERRITORY, INCA CULTURE WAS INFLUENCED BY DIVERSE SOCIETIES OF THE ANDES AND OF THE COAST. ORIGEN FW24 IS ESCVDO'S FIRST EXPLORATION OF THIS HERITAGE, AND FOLLOWS ON HOW THE ART AND CRAFTSMANSHIP OF THE INCAS CARRIED THE KNOWLEDGE OF A MORE ANCIENT PERU, AND MANAGED TO ELEVATE IT THROUGH CURIOSITY AND CONSTANT INNOVATION.

The collection builds a palette that highlights the Empire's relationship to the natural world, as well as their proneness for geometrical and symmetrical iconography that followed the mathematics of nature.