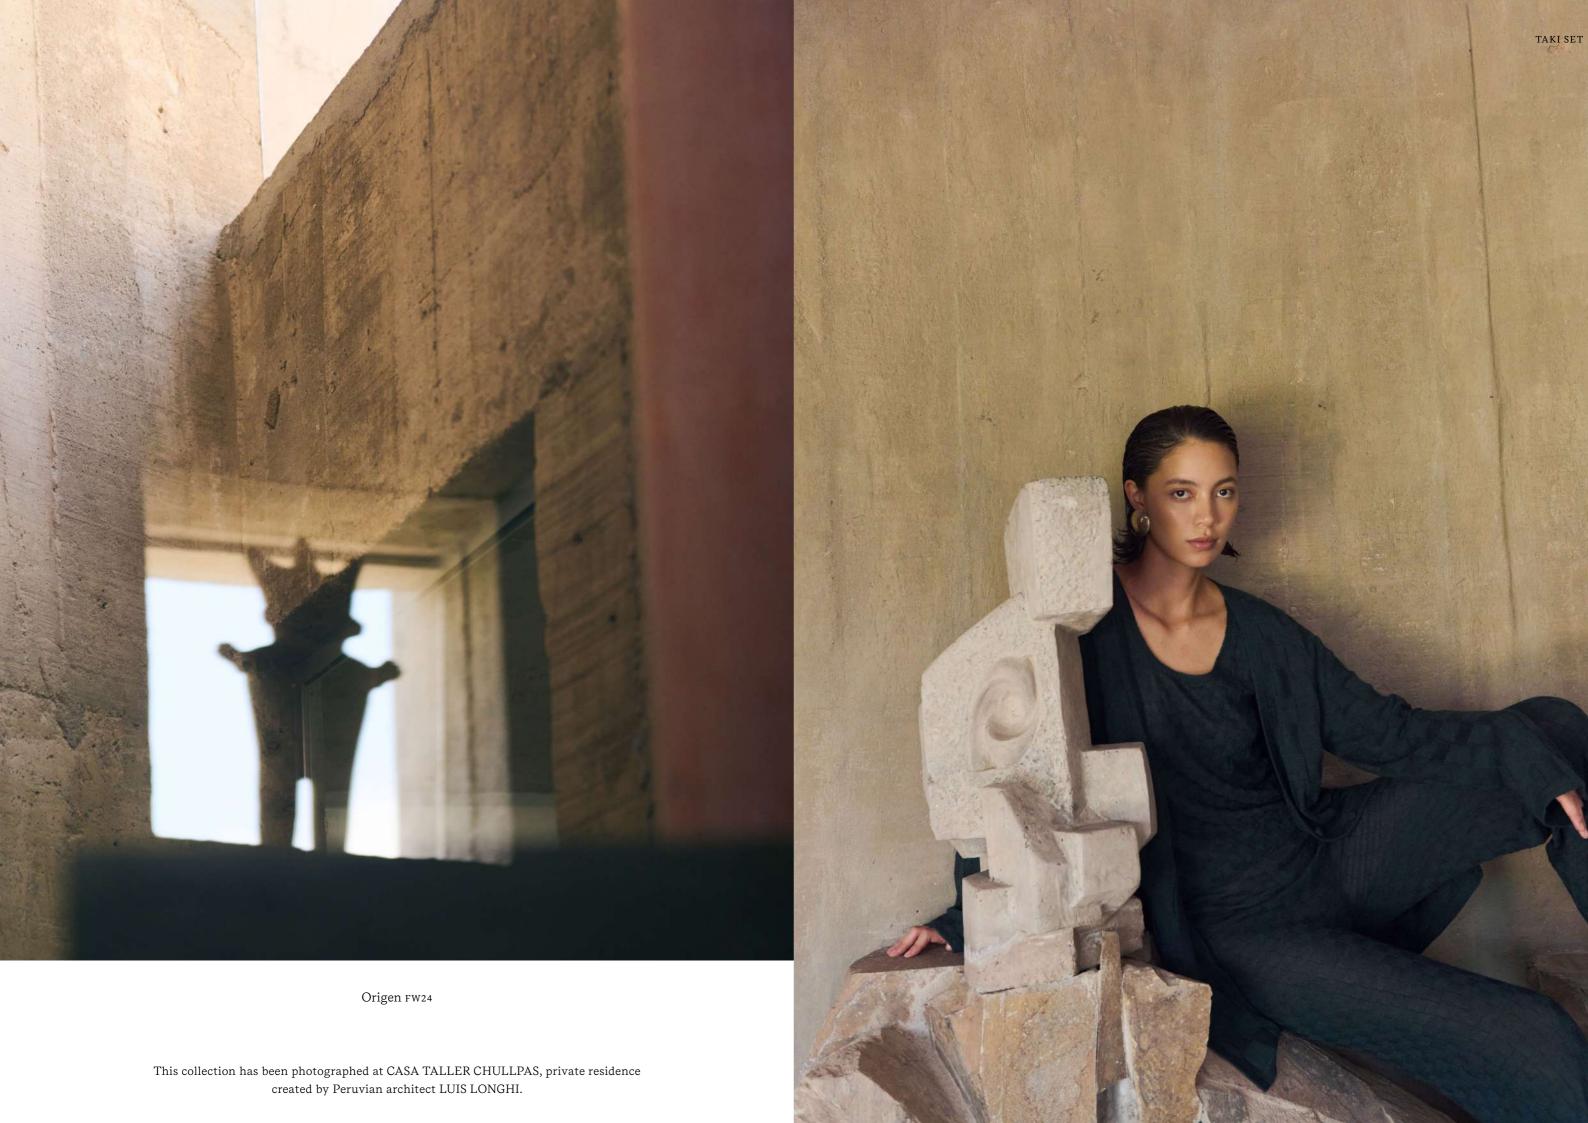

**ESCVDO** Origen FW24

ESCVDO

Origen FW24

FOR THE FIRST TIME, ESCVDO INTRODUCES A COLLECTION INSPIRED BY PERU'S MOST REPRESENTATIVE CULTURE, THE INCA EMPIRE. DUE TO THE VASTNESS OF THEIR CONQUERED TERRITORY, INCA CULTURE WAS INFLUENCED BY DIVERSE SOCIETIES OF THE ANDES AND OF THE COAST. ORIGEN FW24 IS ESCVDO'S FIRST EXPLORATION OF THIS HERITAGE, AND FOLLOWS ON HOW THE ART AND CRAFTSMANSHIP OF THE INCAS CARRIED THE KNOWLEDGE OF A MORE ANCIENT PERU, AND MANAGED TO ELEVATE IT THROUGH CURIOSITY AND CONSTANT INNOVATION.