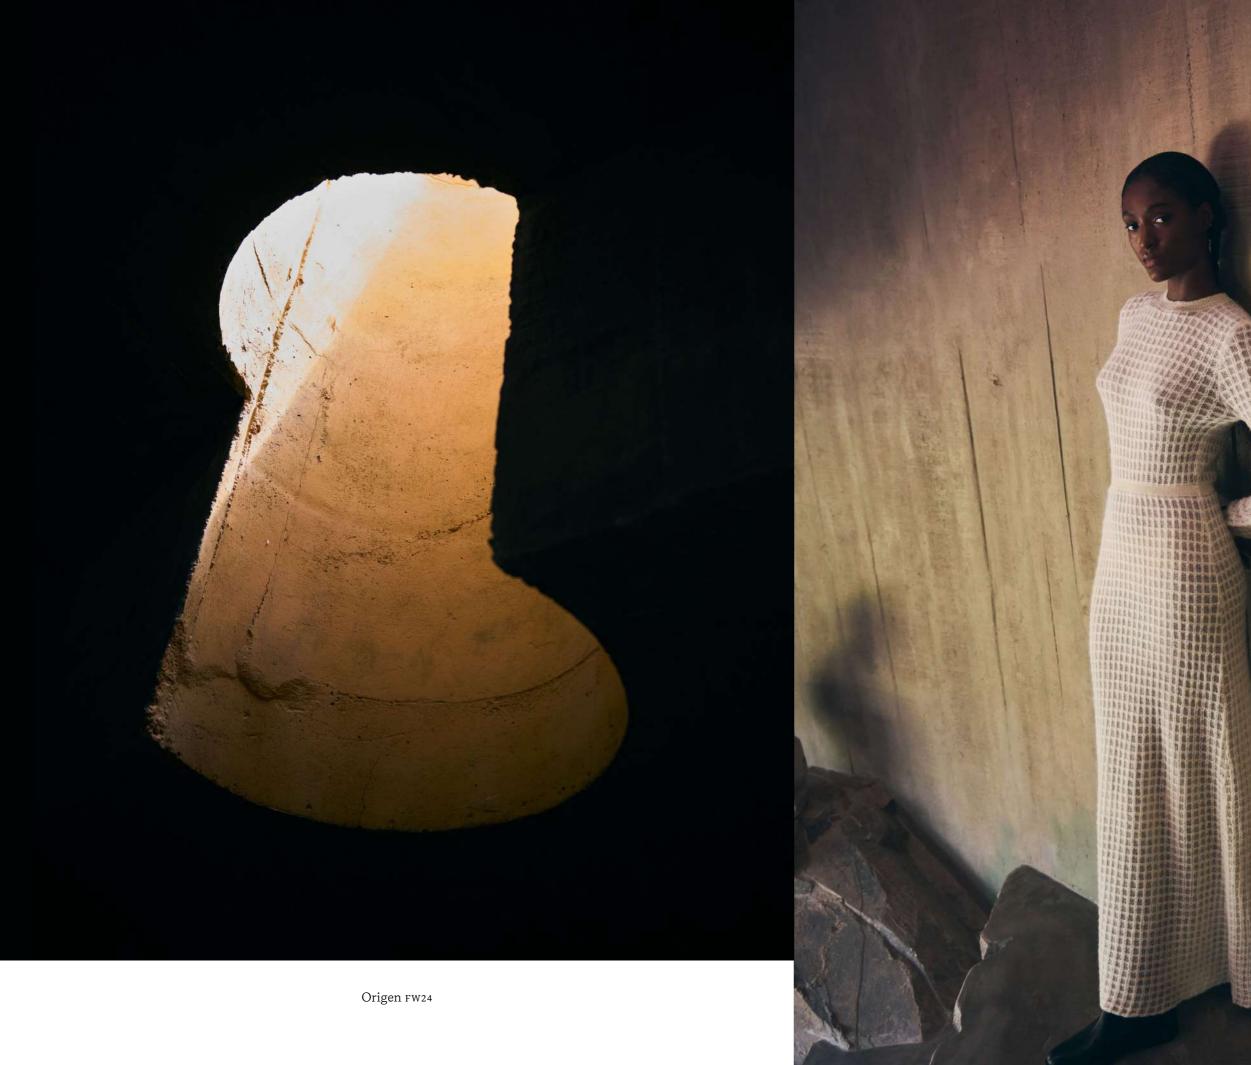

**ESCVDO** Origen FW24

ESCVDO

Origen FW24

FOR THE FIRST TIME, ESCVDO INTRODUCES A COLLECTION INSPIRED BY PERU'S MOST REPRESENTATIVE CULTURE, THE INCA EMPIRE. DUE TO THE VASTNESS OF THEIR CONQUERED TERRITORY, INCA CULTURE WAS INFLUENCED BY DIVERSE SOCIETIES OF THE ANDES AND OF THE COAST. ORIGEN FW24 IS ESCVDO'S FIRST EXPLORATION OF THIS HERITAGE, AND FOLLOWS ON HOW THE ART AND CRAFTSMANSHIP OF THE INCAS CARRIED THE KNOWLEDGE OF A MORE ANCIENT PERU, AND MANAGED TO ELEVATE IT THROUGH CURIOSITY AND CONSTANT INNOVATION.