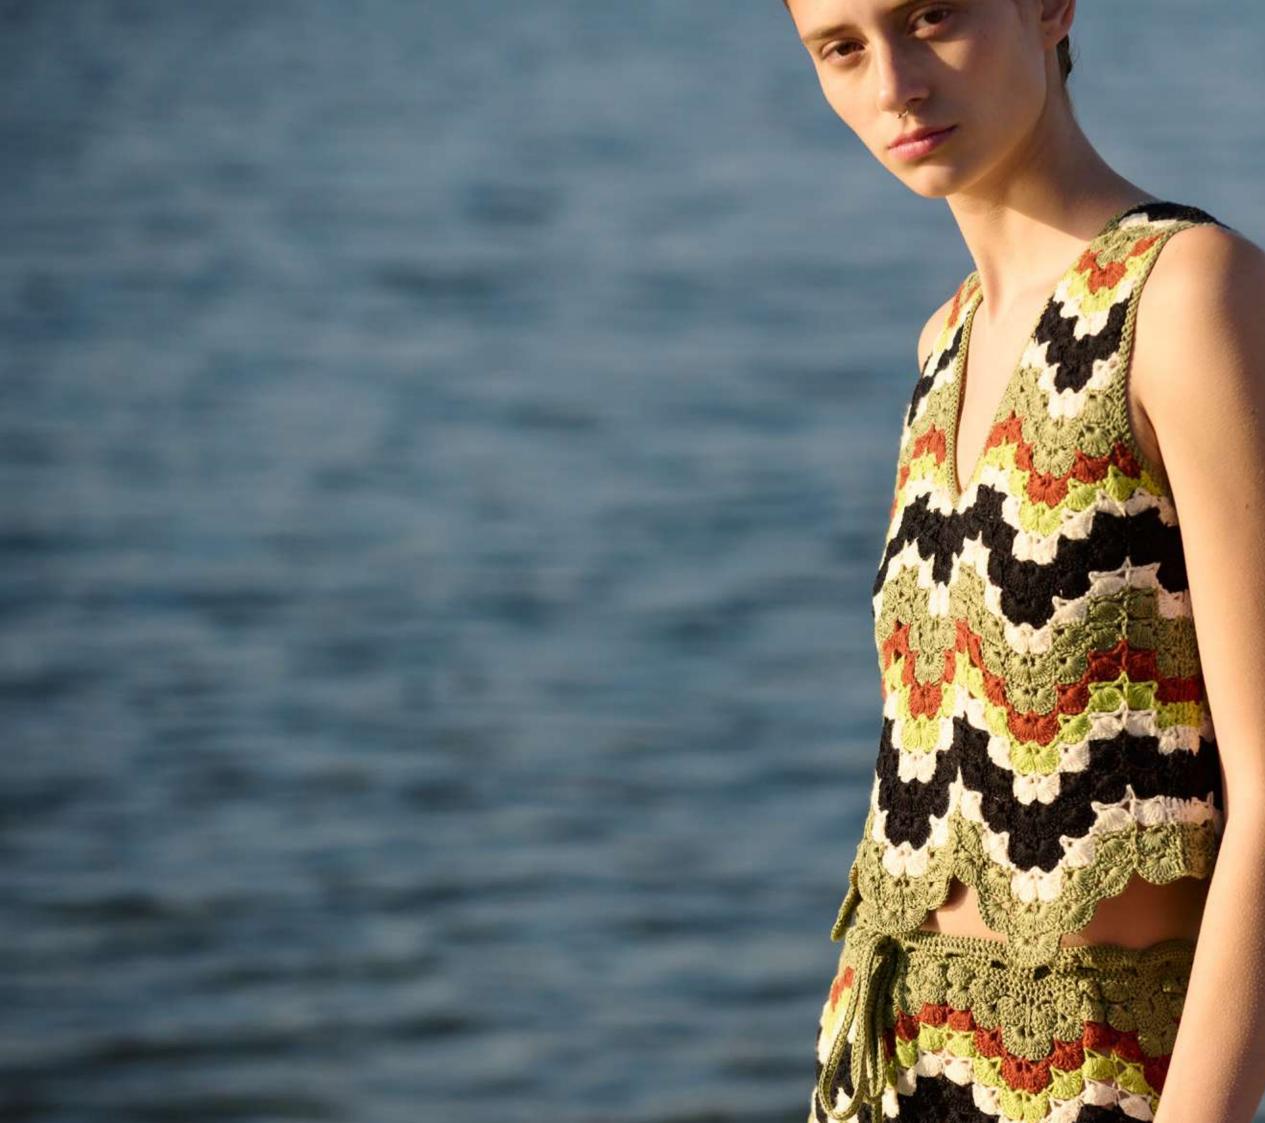

CAMINO continues the path of research taken for MILAGRO, ESCVDO's RW24, in celebrating a key part of the country's identity: AfroPeruvian heritage.

 $Camino \ {\tt SS24} \ {\tt COLLECTION}$ 

The scenery of the Peruvian Coast, a desert that extends into the ocean while interrupted by valleys sets a color palette of deep blues and greens, earth tones and even some yellows. The traditional attires of the area added some pinks and reddish browns. All tones designed at the ESCVDO studio, inspired by heritage and mixed with some of the favorites among our customers, like our now classic colonial pink and the tangerine that defined ESCVDO's RW24 MILAGRO.