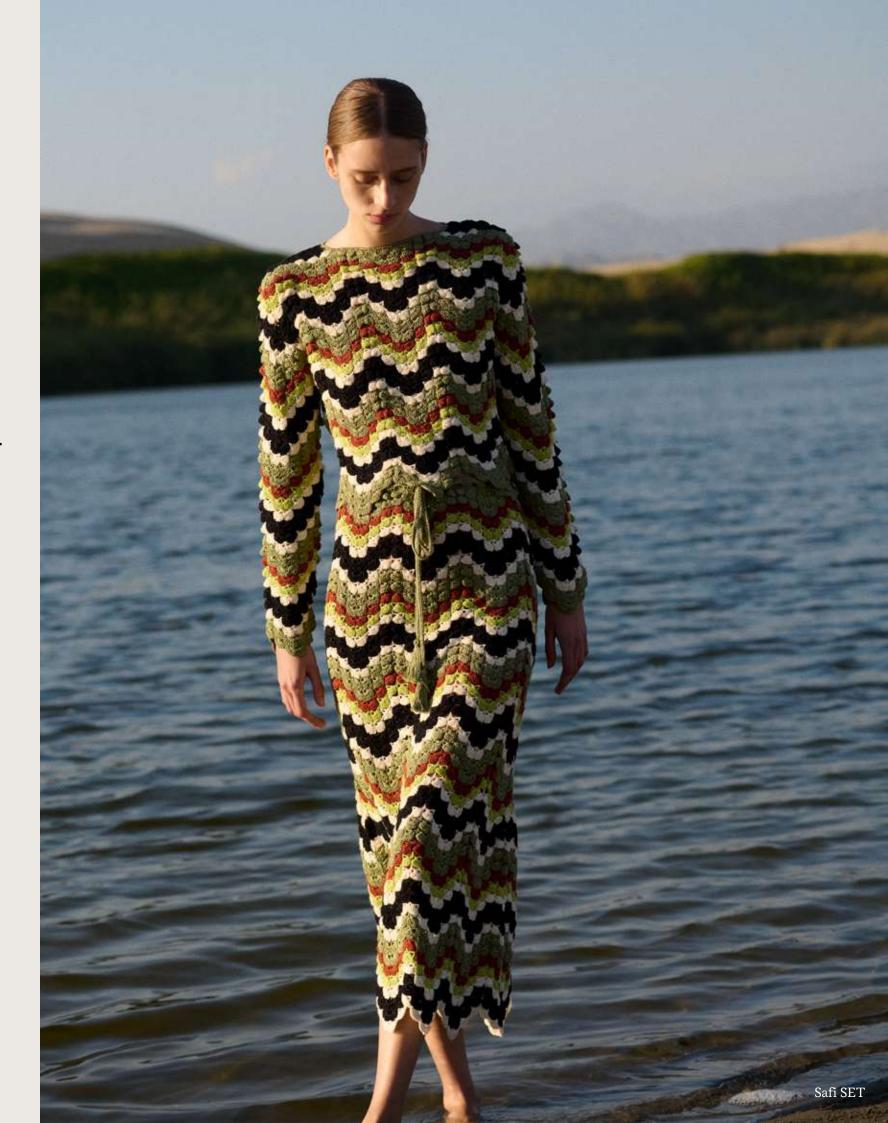

CAMINO continues the path of research taken for MILAGRO, ESCVDO's RW24, in celebrating a key part of the country's identity: AfroPeruvian heritage.

 $Camino \ {\tt SS24} \ {\tt COLLECTION}$ 

The scenery of the Peruvian Coast, a desert that extends into the ocean while interrupted by valleys sets a color palette of deep blues and greens, earth tones and even some yellows. The traditional attires of the area added some pinks and reddish browns. All tones designed at the ESCVDO studio, inspired by heritage and mixed with some of the favorites among our customers, like our now classic colonial pink and the tangerine that defined ESCVDO's RW24 MILAGRO.