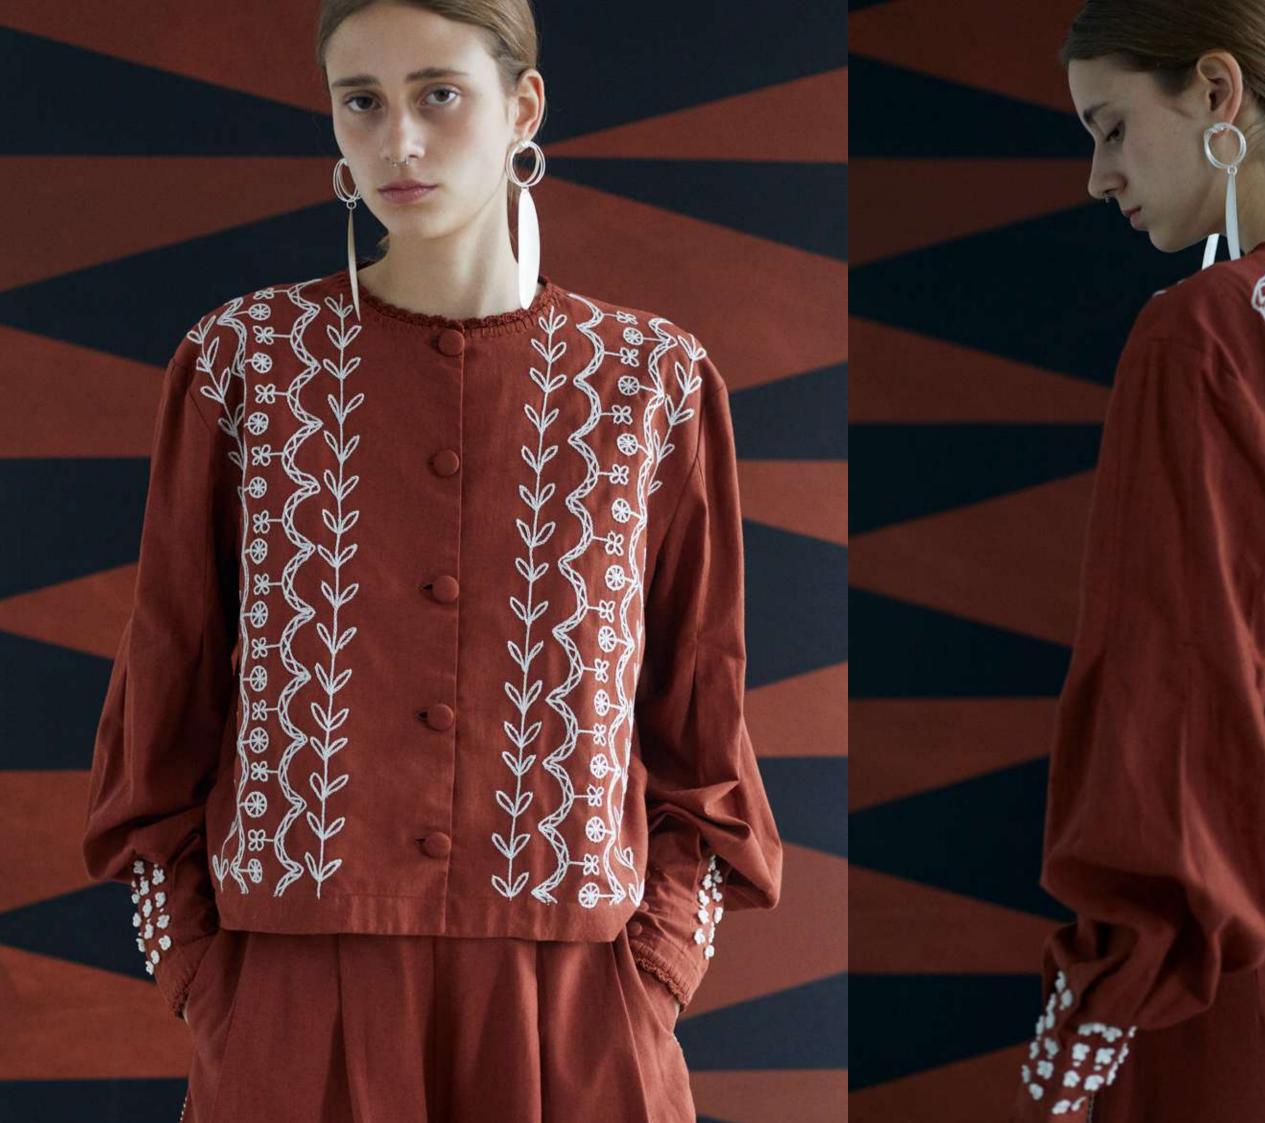

## ESCVDO

Jules MAXI DRESS

2023 marks ESCVDO's 10th anniversary as a brand that creates contemporary design enriched by Peru's cultural expressions. CAMINO, ESCVDO SS24 Collection, is creation as a way of remembrance, and it locates us, through color, patterns and textile intricacy, inside a specific geography and a broad part of Peruvian history.

CAMINO continues the path of research taken for MILAGRO, ESCVDO's RW24, in celebrating a key part of the country's identity: AfroPeruvian heritage.

 $Camino \ {\tt SS24} \ {\tt COLLECTION}$ 

The scenery of the Peruvian Coast, a desert that extends into the ocean while interrupted by valleys sets a color palette of deep blues and greens, earth tones and even some yellows. The traditional attires of the area added some pinks and reddish browns. All tones designed at the ESCVDO studio, inspired by heritage and mixed with some of the favorites among our customers, like our now classic colonial pink and the tangerine that defined ESCVDO's RW24 MILAGRO.