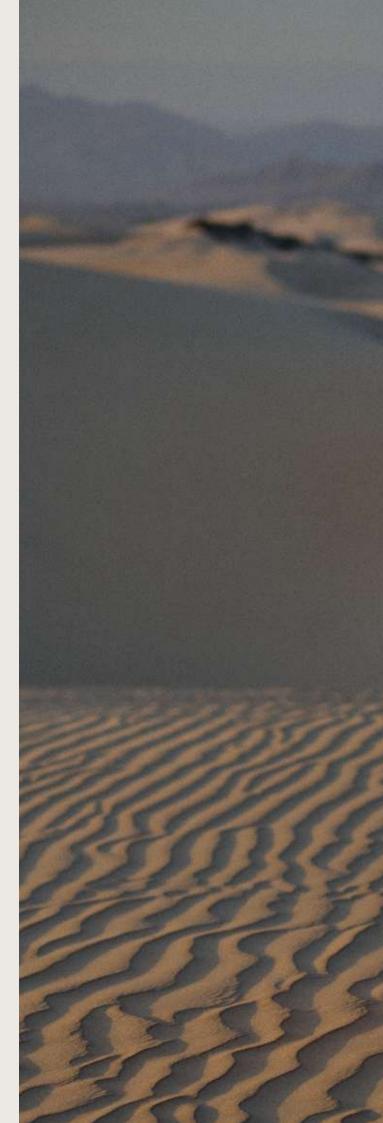

CAMINO continues the path of research taken for MILAGRO, ESCVDO's RW24, in celebrating a key part of the country's identity: AfroPeruvian heritage.

 $Camino \ {\tt SS24} \ {\tt COLLECTION}$ 

The scenery of the Peruvian Coast, a desert that extends into the ocean while interrupted by valleys sets a color palette of deep blues and greens, earth tones and even some yellows. The traditional attires of the area added some pinks and reddish browns. All tones designed at the ESCVDO studio, inspired by heritage and mixed with some of the favorites among our customers, like our now classic colonial pink and the tangerine that defined ESCVDO's RW24 MILAGRO.