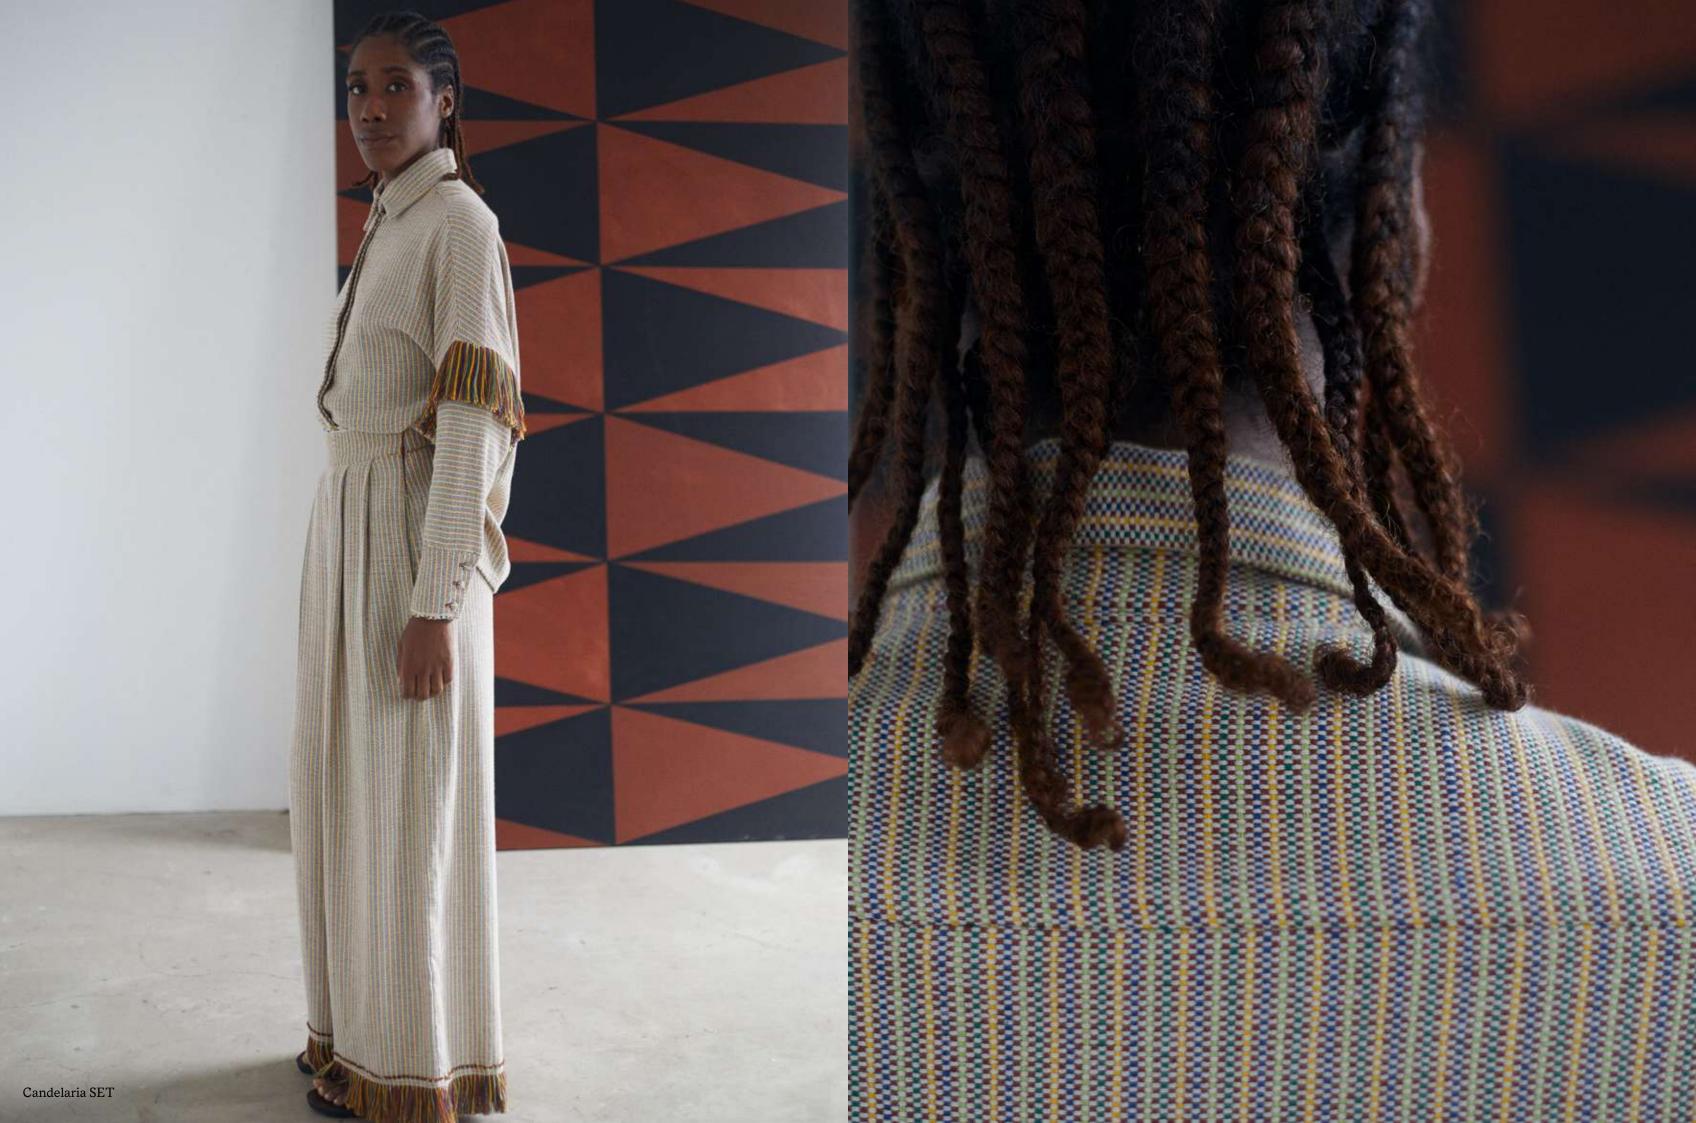

CAMINO continues the path of research taken for MILAGRO, ESCVDO's RW24, in celebrating a key part of the country's identity: AfroPeruvian heritage.

 $Camino \ {\tt SS24} \ {\tt COLLECTION}$ 

The scenery of the Peruvian Coast, a desert that extends into the ocean while interrupted by valleys sets a color palette of deep blues and greens, earth tones and even some yellows. The traditional attires of the area added some pinks and reddish browns. All tones designed at the ESCVDO studio, inspired by heritage and mixed with some of the favorites among our customers, like our now classic colonial pink and the tangerine that defined ESCVDO's RW24 MILAGRO.

8888

%

0

0

Straight lines showcase the richness of this collection's colors. Peru is a place made unique by the complexity of its history, and CAMINO is a precise homage to that complexity.

In this collection **ESCVDO** continues to work in a sustainable manner, having the wellbeing of people and planet as a core value. Zero waste garments, organic and eco friendly fibers, community engagement and fair trade, all continue to guide the brand in its latest production.