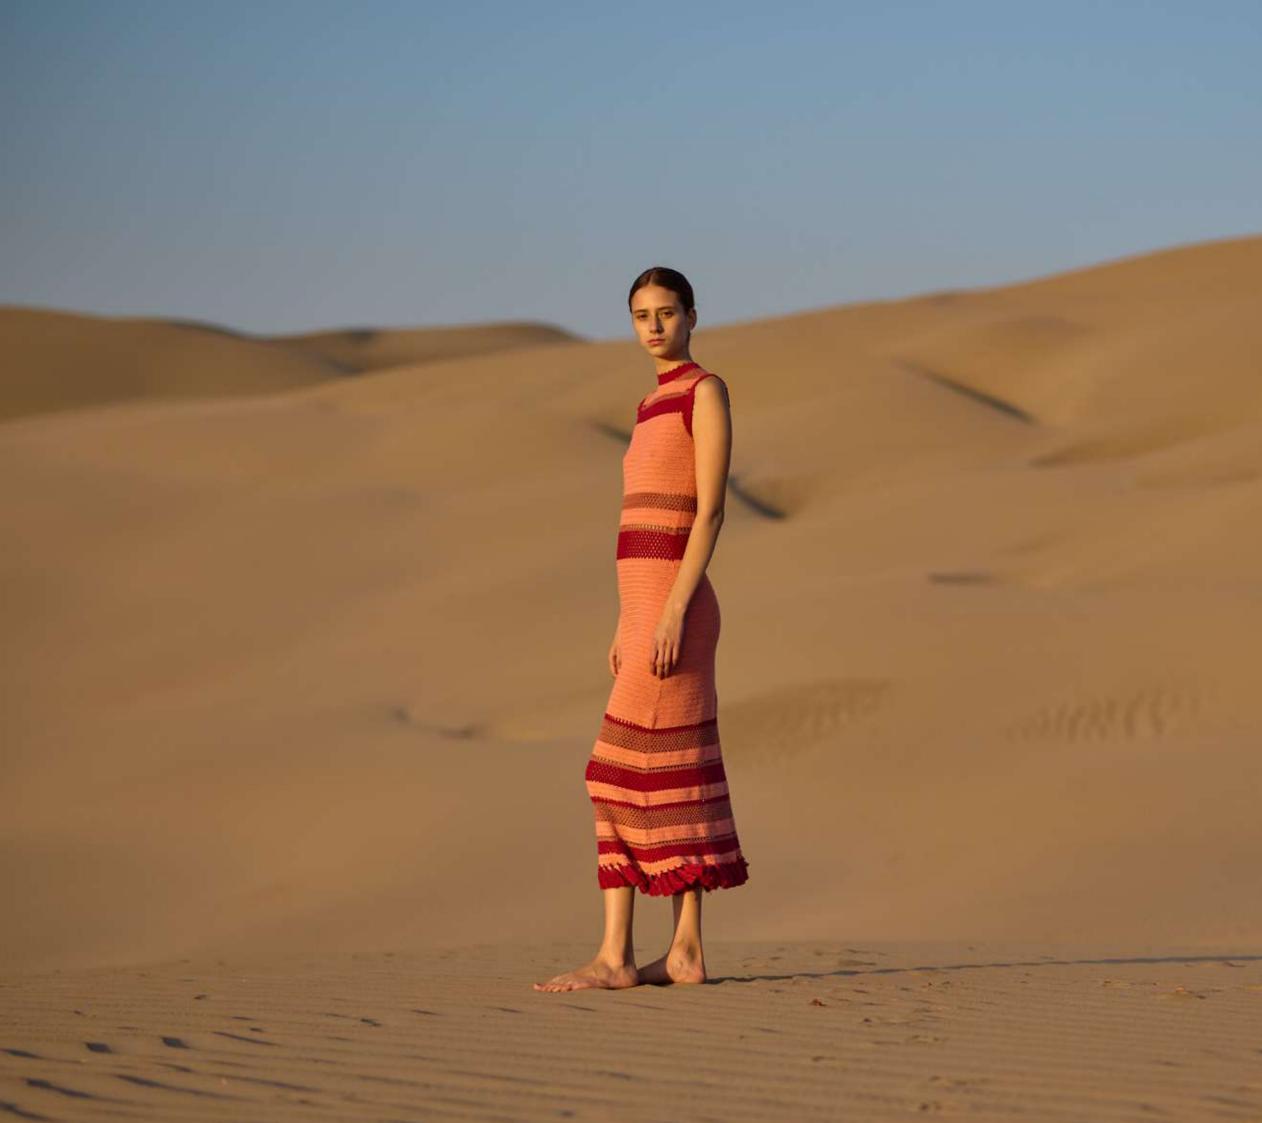

CAMINO continues the path of research taken for MILAGRO, ESCVDO's RW24, in celebrating a key part of the country's identity: AfroPeruvian heritage.

 $Camino \ {\tt SS24} \ {\tt COLLECTION}$ 

The scenery of the Peruvian Coast, a desert that extends into the ocean while interrupted by valleys sets a color palette of deep blues and greens, earth tones and even some yellows. The traditional attires of the area added some pinks and reddish browns. All tones designed at the ESCVDO studio, inspired by heritage and mixed with some of the favorites among our customers, like our now classic colonial pink and the tangerine that defined ESCVDO's RW24 MILAGRO.

8888

%

0

0

Straight lines showcase the richness of this collection's colors. Peru is a place made unique by the complexity of its history, and CAMINO is a precise homage to that complexity.

In this collection **ESCVDO** continues to work in a sustainable manner, having the wellbeing of people and planet as a core value. Zero waste garments, organic and eco friendly fibers, community engagement and fair trade, all continue to guide the brand in its latest production.