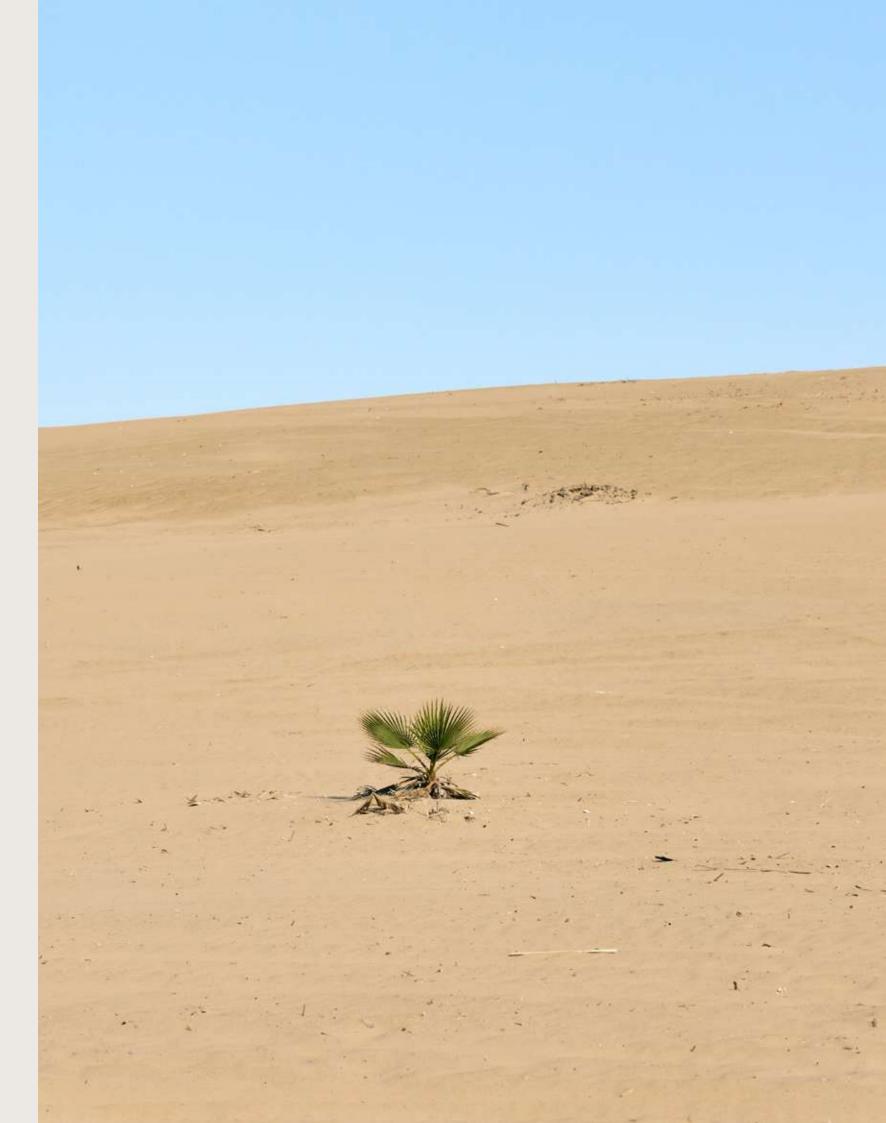

CAMINO continues the path of research taken for MILAGRO, ESCVDO's RW24, in celebrating a key part of the country's identity: AfroPeruvian heritage.

 $Camino \ {\tt SS24} \ {\tt COLLECTION}$ 

The scenery of the Peruvian Coast, a desert that extends into the ocean while interrupted by valleys sets a color palette of deep blues and greens, earth tones and even some yellows. The traditional attires of the area added some pinks and reddish browns. All tones designed at the ESCVDO studio, inspired by heritage and mixed with some of the favorites among our customers, like our now classic colonial pink and the tangerine that defined ESCVDO's RW24 MILAGRO.