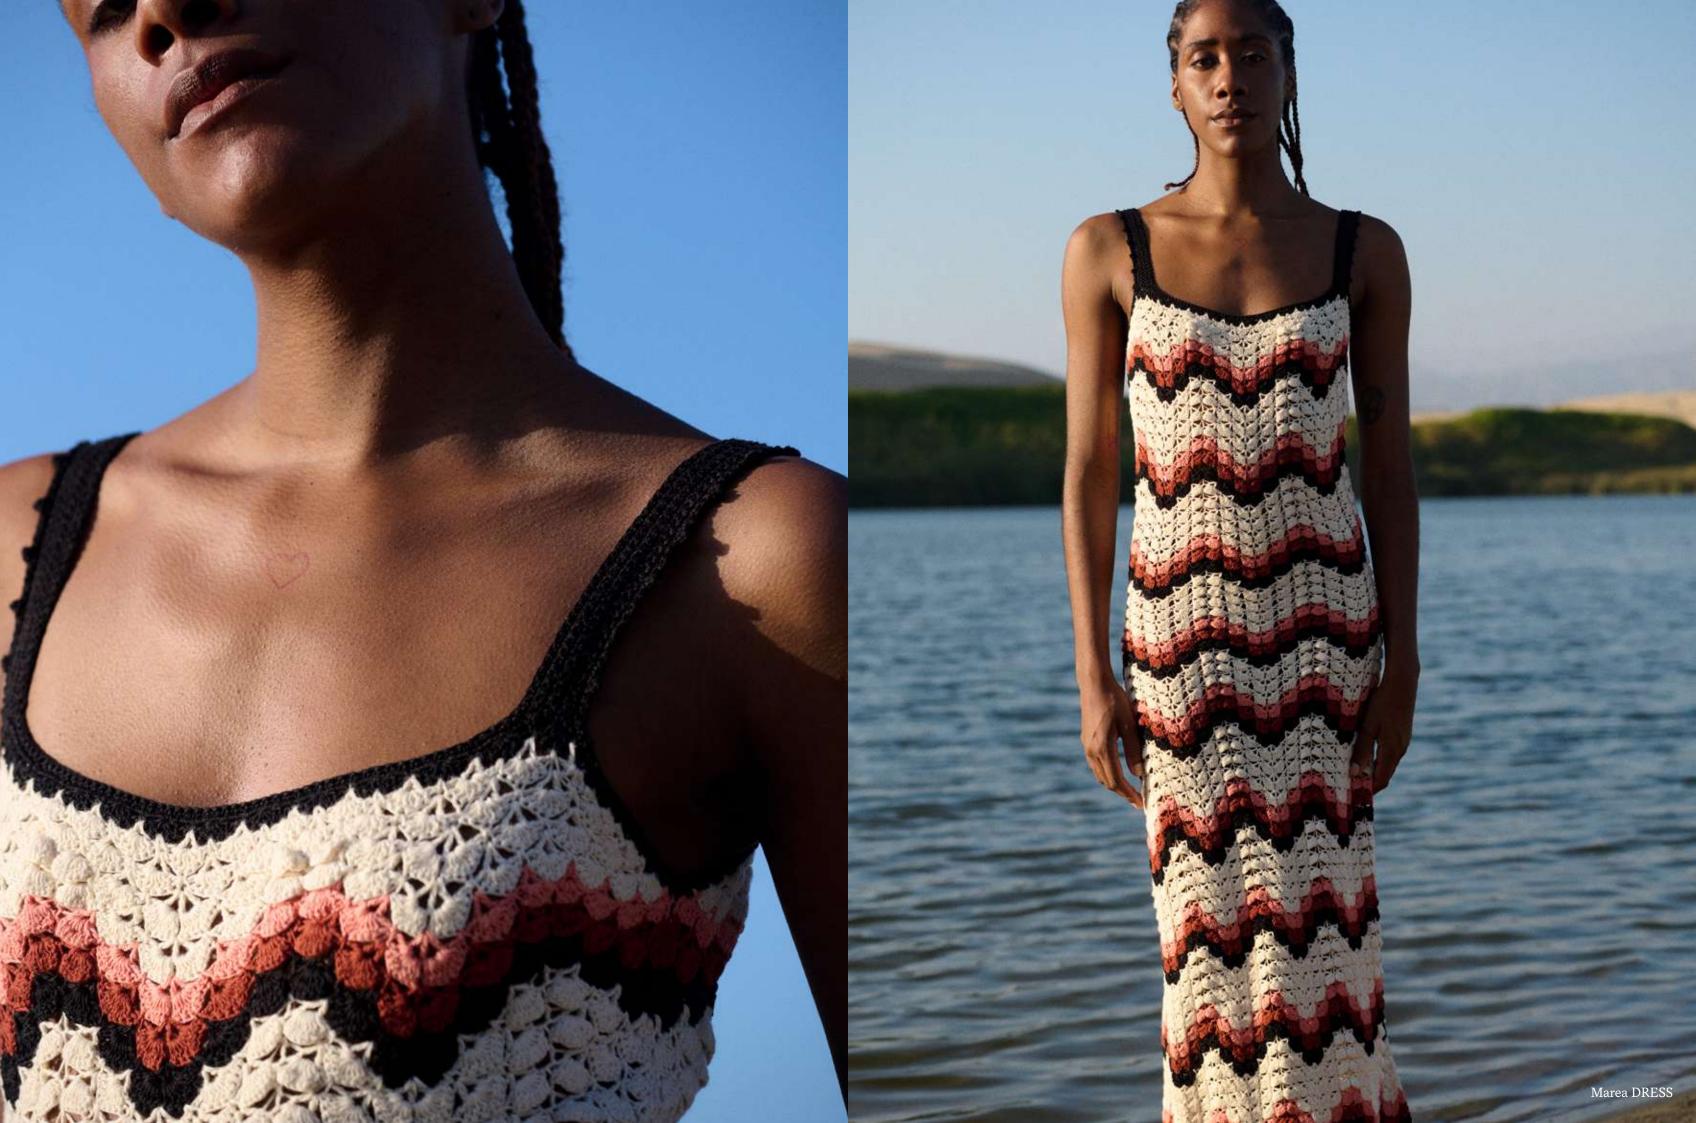

CAMINO continues the path of research taken for MILAGRO, ESCVDO's RW24, in celebrating a key part of the country's identity: AfroPeruvian heritage.

 $Camino \ {\tt SS24} \ {\tt COLLECTION}$ 

The scenery of the Peruvian Coast, a desert that extends into the ocean while interrupted by valleys sets a color palette of deep blues and greens, earth tones and even some yellows. The traditional attires of the area added some pinks and reddish browns. All tones designed at the ESCVDO studio, inspired by heritage and mixed with some of the favorites among our customers, like our now classic colonial pink and the tangerine that defined ESCVDO's RW24 MILAGRO.

8888

%

0

0

Straight lines showcase the richness of this collection's colors. Peru is a place made unique by the complexity of its history, and CAMINO is a precise homage to that complexity.

In this collection **ESCVDO** continues to work in a sustainable manner, having the wellbeing of people and planet as a core value. Zero waste garments, organic and eco friendly fibers, community engagement and fair trade, all continue to guide the brand in its latest production.