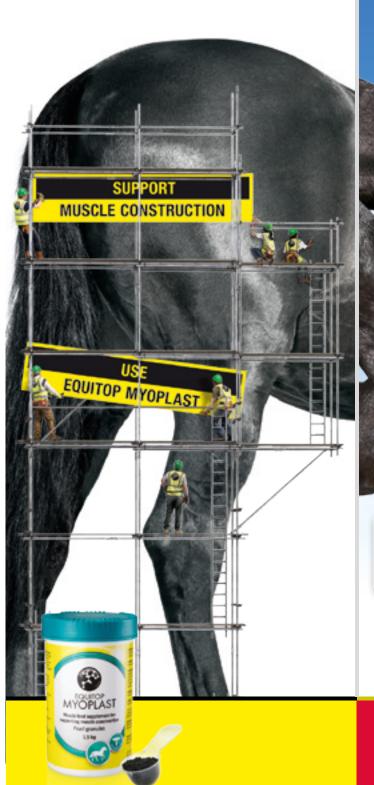

NOW AVAILABLE AT WELLAND VALLEY FEEDS

MANUFACTURED BY THE GLOBAL LEADER IN EQUINE HEALTH

TRUSTED BY PROFESSIONAL RIDERS

HORSE
OWNERS RATE
EQUITOP FIVE
STARS\*

## \*BASED ON EQUITOP FACEBOOK PAGE: WWW.FACEBOOK.COM/EQUITOPMYOPLAST

Further information available from Boehringer Ingelheim Ltd, Animal Health, RG12 8YS, UK. Email: vetenquiries@boehringer-ingelheim.com. Equitop Myoplast and Equitop GLME are registered trademarks of Boehringer Ingelheim Vetmedica GmbH, Ingelheim, Germany. ©2018 Boehringer Ingelheim Ltd. All rights reserved. Date of preparation: Dec 2018. AHD11756.