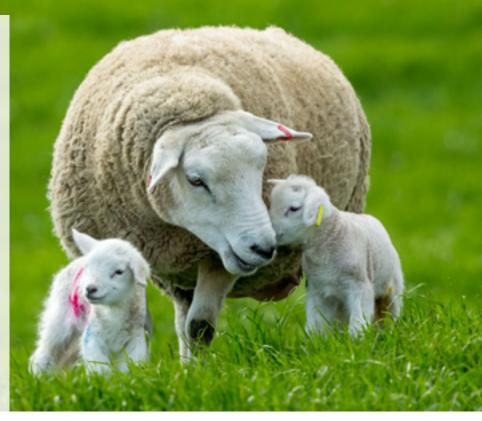

## Feeding Sheep During Pregnancy

The foetus grows rapidly during the last 6 weeks of pregnancy, and at the same time udder development takes place. If the ewe is undernourished during the final weeks of pregnancy she can become dangerously ill with Twin Lamb disease, and won't be able to produce essential colostrum for her offspring – especially if she is carrying twins or triplets.

Eight weeks before lambing, start giving a small daily feed of 0.25kg per ewe per day. Make sure that the ewes have enough trough space so they can all feed at the same time, otherwise a weaker ewe might miss out on her full ration.

Six weeks before lambing, step up the concentrates to 0.5kg per ewe per day, and then 0.75kg for the following 2 weeks, rising to 1kg per ewe for the last two weeks. Hill and primitive breeds tend to have a lower lambing percentage, so their energy requirements are lower. Primitive breeds, such as Soay, Portland and Manx Loghtan, usually have a single lamb and any supplementary feeding should be minimal. Mineral buckets are also beneficial during this last stage of pregnancy.