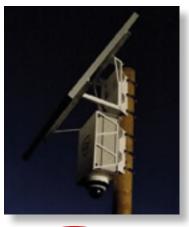

## **WELFARE AND SECURITY S**

Our systems are ideal for; equestrian facilities, farmyards & barns, fields, construction sites, allotments, to name a few. In fact, our systems are ideally suited for \*ANYWHERE without Internet access and with or without mains power. In some cases, Solo products may be a more cost-effective alternative to installing new cabling, whether mains or broadband. (\*requires Mobile Network Coverage)

## **Solo Product Range**

| Solo-LTE     | -LTE 4G/WiFi LTE Router: If you have mains power and just require Internet & WiFi, this is for you.                      |  |  |  |  |  |  |
|--------------|--------------------------------------------------------------------------------------------------------------------------|--|--|--|--|--|--|
| Solo20       | Complete Off Grid System: 20ah battery powered, solar charged system with built in 4G router and 1 camera                |  |  |  |  |  |  |
| Solo40       | Complete Off Grid System: Like Solo20, but with double the battery at 40ah & larger solar panel                          |  |  |  |  |  |  |
| Solo240-1    | Mains power: This system is full mains power, with Industrial 4G/WiFi router and 1 camera                                |  |  |  |  |  |  |
| Solo240-1UPS | Combined power: Mains + Lithium battery offering uninterrupted power supply, with industrial 4G/WiFi router and 1 camera |  |  |  |  |  |  |
| Solo240-4    | Mains power: This system is mains powered, with industrial 4G/WiFi router, 4-way switch and 4 cameras                    |  |  |  |  |  |  |
| Solo Alarm   | Alarm Systems: A range of mains, or battery powered alarms, wired and WiFi                                               |  |  |  |  |  |  |