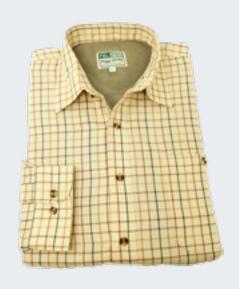

#### Birch Micro-Fleece Lined Shirt £20.79 + VAT

- · 55% Cotton / 45% Polyester
- · Classic country shirt, but with extra warmth
- Front placket with 7 horneffect buttons for secure and adjustable fastening
- · Button-down breast pocket
- 2-stage adjustable buttoned and interlined cuffs
- Hem vented at both side seams for ease of movement
- · 100% Polyester Microfleece
- · Machine washable at 40°C