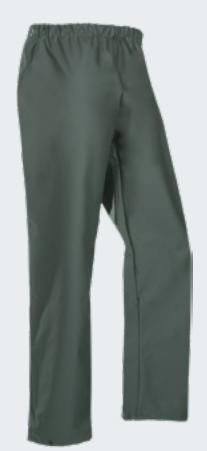

#### Rotterdam Overtrousers £24.17 + VAT

- · Legs adjustable by press studs
- · Elasticated waist
- · 100% Waterproof
- · Windproof
- Supple, stretchable, comfortable, lightweight and noiseless
- · Extended durability
- · High frequency welded seams

Flexothane Classic is a revolutionary combination of high polyurethane coating on a stretchable polymide kitted base fabric which is 100% waterproof, offers wind protection and good breathability.