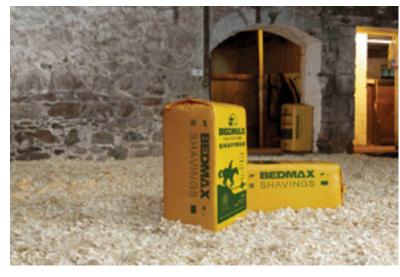

#### **Bedmax and Littlemax**

£6.62 + VAT £7.94

BEDMAX and LITTLEMAX are both natural products produced from fresh timber sourced in the UK; dried to sterilising temperatures and to a controlled moisture content.

It is important to start with a clean, empty stable. We would recommend using 6-8 BEDMAX or LITTLEMAX bales, each of which will cover an area of approximately 3 square metres.

- Start by emptying the Shavings out of the packaging.
- Using a shavings fork, fluff out and aerate the shavings. You will notice that one bale expands to give a much larger volume of shavings.
- Spread the shavings evenly around the whole floor, including the area by the door as this is where horses spend a lot of time standing.
- Ensure a level and even bed of 6-8 inches depth.
- Banks are a useful way of reserving clean, dry shavings.
   Whilst they can also act as a draft excluder, it is important to note that banks will not prevent a horse becoming cast.