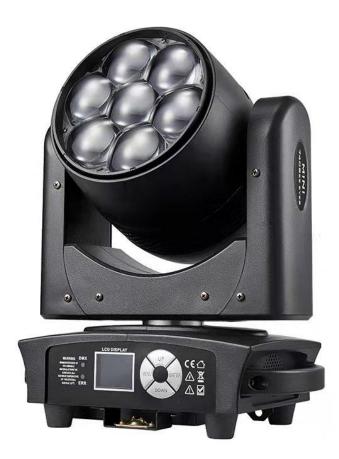

# Mini 7x40W RGBW 4in1 Bee Eye Led Moving Head Light

#### **Parameters:**

Voltage: AC100V-240V 50-60Hz Rated Power: 350W Light Source: 7x40W RGBW 4in1 LEDs Color Temperature: 2800K-8500K Led Lifetime: 50000 hours Display: Colorful display Iris Angel: 4.5° -45° Control: DMX512, Sound Control, Auto Run Channels: 12CH/18CH Pan: 540° Tilt: 270° Strobe: 1-25pcs/second, random Effects: CTO, Wash, Beam, Zoom, RGBW Full Colors Control, Effect Mode(windmill, kaleidoscope), Lens Plate Variable Direction Infinite Rotation