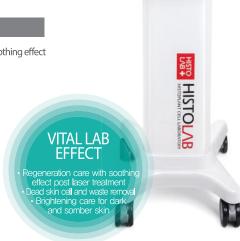

# VITAL LAB

#### Total Skin Care for various regeneration programs!

It is a upgraded 3-class multiple beauty device with stronger durability, and it makes the therapist's busy treatment time useful.

Simple Deep Cleansing Skin care for even sensitive skin with fine ultrasonic vibration

Various skin care programs Provides a range of customized skin care with this 1 device

Excellent regeneration effect Excellent whitening and regeneration effect with stable electrical current!

It is designed a multi-medical skin care device which provides scrub care for dead skin cell and ultrasonic care for soothing effect and iontophoresis care for infiltration of ionized nutrition into the skin with electrical current

SKIN SCRUBBER

FUNCTION OF KIT

ULTRASONIC WAVE

IONTOPHORESIS