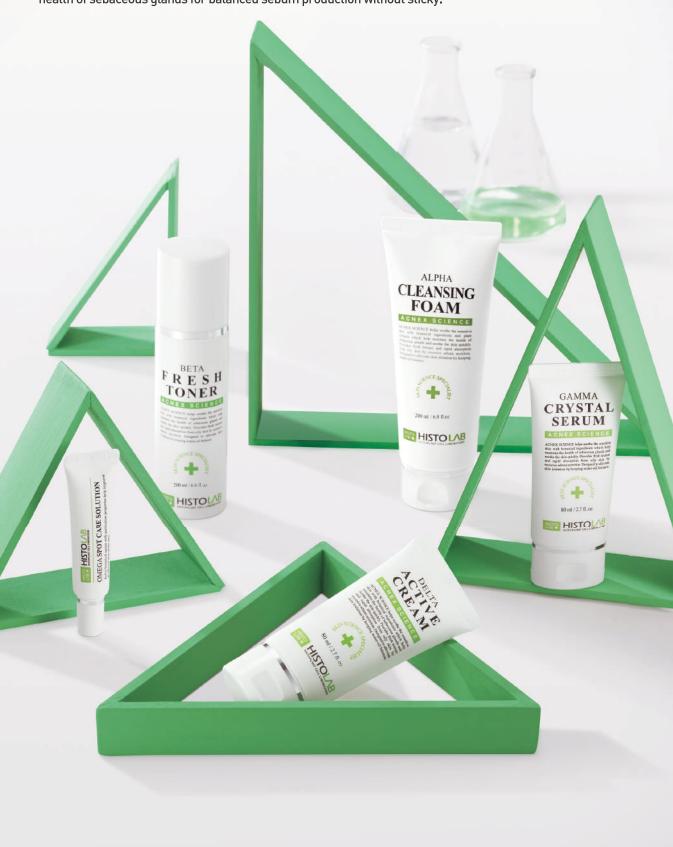

# **ACNEX SCIENCE**

External contamination and stress may stimulate sebaceous glands and cause oily, pore-clogged skin that leads to acne.

ACNEX SCIENCE is designed to be for oily skin, which helps maintain the health of sebaceous glands for balanced sebum production without sticky.

#### 01. ALPHA CLEANSING FOAM

Gel type of mild anti-inflammatory cleansing foam helps clear bacteria and also soothes inflammation.

[Capacity] 200 ml / 1200 ml

[Skin Type] Suitable for oily and Acne-prone skin

#### 02. BETA FRESH TONER

Special mild purifier gently removes impurities in pores and reconditions skin leads to restriction of inflammation.

[Capacity] 200 ml / 1200 ml

[Skin Type] Suitable for oily and Acne-prone skin

#### 03. GAMMA CRYSTAL SERUM

Soothing serum soothes sensitive or trouble skin rapidly with botanical extracts, which helps control oil-water balance effectively without irritation on the skin.

[Capacity] 80 ml / 500 ml

#### 04. DELTA ACTIVE CREAM

Skin improvement cream retains moisture into the skin not to be dry and makes the skin healthy by offering abundant nutrition and reducing the secretion of sebum with botanical extracts.

#### 05. OMEGA SPOT CARE SOLUTION

CARTASTIC CALL SOLUTION

Active botanical agents with anti-inflammatory, antioxidant properties treat an affected area on the face.

[Capacity] 20 ml

[Skin Type] Suitable for oily and Acne-prone skin