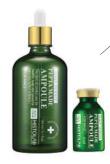

#### HISTOLAB CERACLES WATER CREAM

It is a water cream containing ceramide resembling snowflake and clean silky-wax in its formation. Helps improve soft and moist skin with Hyaluron acid, Ceramide which can keep abundant of moisture to make moisture layer and silky oil layer on the skin without stickiness.

[Capacity] 80 g

[How to Use]

After toner and essence, apply generous amount on entire face and smooth with gentle patting.

#### [Main Ingredient]

Hyaluronate Moisturizina

02.Betaine

Soothing

04. Aloe Barbade Moisturizing / Soothing