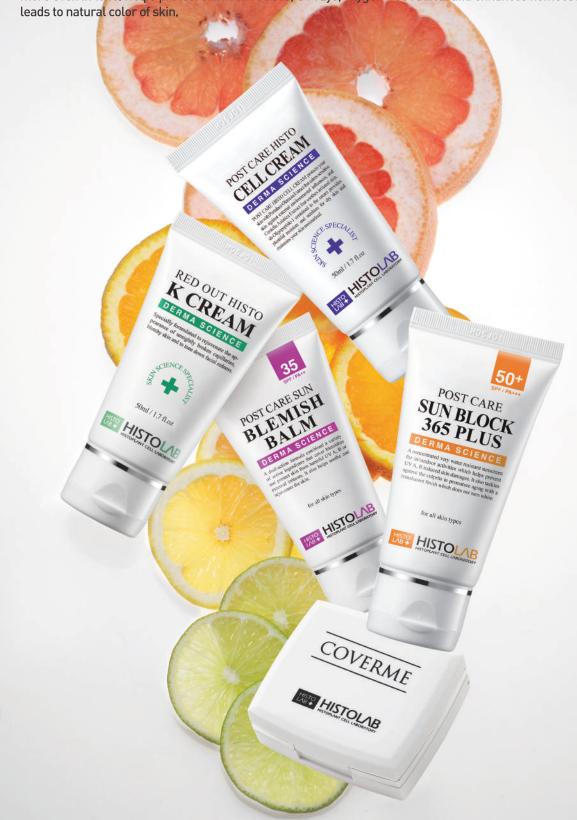

# **DERMA SCIENCE**

It is specially designed for the post laser treatment by restoring damaged skin and providing the defense for the skin with Histo plant stem cell, Kinetin, Niacinamide, Pantenol, Portulaca Oleracea Extract. It also encourages collagen production; new skin cells are rapidly produced, making your skin appear more even in tone. Helps protect skin from stress, UV rays, oxygen free radical and enhances homeostasis

#### POST CARE HISTO CELL CREAM

Post Care HISTO Cell cream is specially formulated to help promote rapid healing of damaged skin following laser procedures and provide the firm line of defense for the skin against external infections and pigmentation. For all skin types, especially for damaged skin following dermatologic procedures

#### RED OUT HISTO K CREAM

RED OUT HISTO K CREAM is specially formulated to help promote healing of damaged skin with Menadion(Vitamin K) following procedures such as MTS, PRP etc. It accelerates reducing the severity of the bruising and improves the appearance of dark circles.

#### POST CARE SUN BLOCK 365 PLUS SPF50+ / PA+++

Post care sun block 365 Plus is a concentrated sunscreen for outdoor activities. It also provides a translucent finish without feeling of stickiness. It tackles against the culprits in premature aging and helps prevent UV induced skin damages.

#### POST CARE SUN BLEMISH BALM SPF35 / PA++

#### HISTOLAB COVERME No. 1-Light beige / No.2-Natural beige

Hypoallergenic powder designed for damaged skin following dermatological procedures. Its film-Forming Polymer is water and perspiration resistant and protects skin from external irritants.