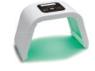

## **OMEGA LIGHT**

# Multipurpose near—infrared LED equipment resolving complicated skin problems!

It can be provided you a synergy effect of the skin care treatment by 4 type of light source without damages to the skin and eyes using special LED from UV-free and unnecessary IR light.

Acne PDT treatment

Optimized LED device for acne care with PDT treatment

Synergy effect of the skin care treatment

Can graft a variety of skin care treatment onto the existing treatment

4 type of light source

BLUE, GREEN, YELLOW, RED; Four different wavelengths of light can be used in various ways

#### Principle

OMEGA LIGHT facilitates regeneration, soothing, easing inflammation and relief of pains by irradiating lights with various wavelengths ranging from 423nm to 640nm. Since it is available Blue Light and Red Light with cross mode every half second, it is optimized LLLT near-infrared LED equipment for Acne PDT treatment (Photo Dynamic Therapy).