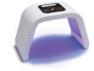

## **OMEGA LIGHT**

# Multipurpose near—infrared LED equipment resolving complicated skin problems!

It can be provided you a synergy effect of the skin care treatment by 4 type of light source without damages to the skin and eyes using special LED from UV-free and unnecessary IR light.

Acne PDT treatment

Optimized LED device for acne care with PDT treatment

Synergy effect of the skin care treatment

Can graft a variety of skin care treatment onto the existing treatment

4 type of light source

BLUE, GREEN, YELLOW, RED; Four different wavelengths of light can be used in various ways

#### Principle

OMEGA LIGHT facilitates regeneration, soothing, easing inflammation and relief of pains by irradiating lights with various wavelengths ranging from 423nm to 640nm. Since it is available Blue Light and Red Light with cross mode every half second, it is optimized LLLT near-infrared LED equipment for Acne PDT treatment (Photo Dynamic Therapy).