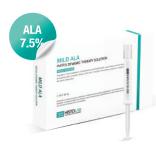

#### 01. MILD ALA PHOTO DYNAMIC THERAPY SOLUTION

A stabilized Hydrophilic 5 Aminolevulinic acid (Photosensitizing agent) with optimal active concentration for PDT treatment moderates intensity of local phototoxic effects and shortens duration of downtime. RG-2 which is extracted from Sapo-nin works as an abirritative agent with skin renewal activity.

ALA 7.5%, pH 3.5

[Main Ingredient] Aminolevulinate HCL (Acne treatment / Regulation of secretion of sebum), Panax Ginseng Root Extract (RGII) (Anti-inflammatory / Skin renewal)

[Capacity] 1ml X 10 ea