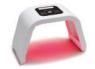

## **OMEGA LIGHT**

# Multipurpose near—infrared LED equipment resolving complicated skin problems!

It can be provided you a synergy effect of the skin care treatment by 4 type of light source without damages to the skin and eyes using special LED from UV-free and unnecessary IR light.

Acne PDT treatment

Optimized LED device for acne care with PDT treatment

Synergy effect of the skin care treatment

Can graft a variety of skin care treatment onto the existing treatment

4 type of light source

BLUE, GREEN, YELLOW, RED; Four different wavelengths of light can be used in various ways

#### Principle

OMEGA LIGHT facilitates regeneration, soothing, easing inflammation and relief of pains by irradiating lights with various wavelengths ranging from 423nm to 640nm. Since it is available Blue Light and Red Light with cross mode every half second, it is optimized LLLT near-infrared LED equipment for Acne PDT treatment (Photo Dynamic Therapy).