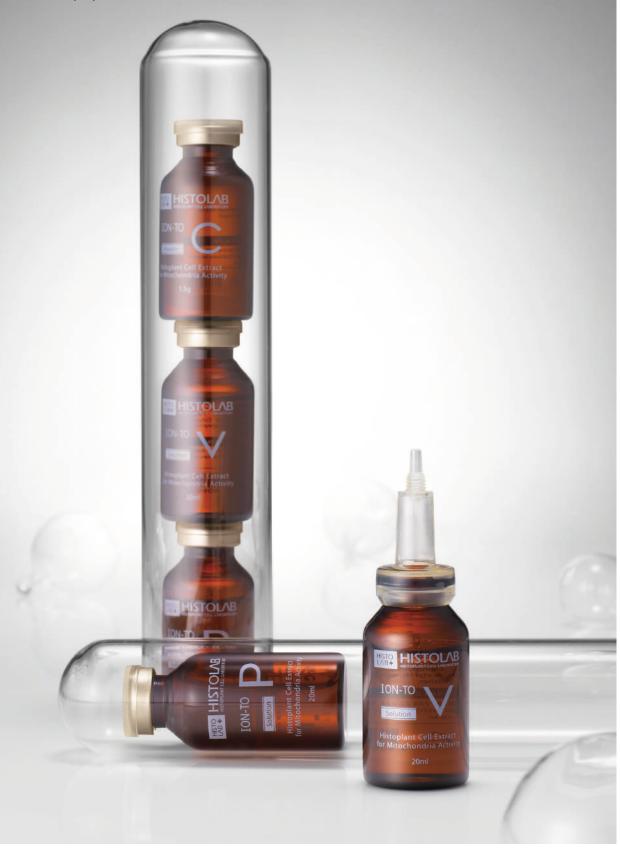

#### IONTO C (M·A·P POWDER)

#### Vitamin C Special Solution

Magnesium Ascorbyl Phosphate is a water-soluble, non-irritating, stable Vitamin C derivative. A pure Vitamin C with optimum level of pH promotes the synthesis of Collagen which leads to decrease of wrinkle depth and the production of Melanin.

#### IONTO P (BIO PLACENTA)

Benefits of Bio-placenta include stimulation of skin generation, elasticity on the skin with moisturizing and decrease of skin dryness. Suitable for dry and sensitive skin with no electric irritations.

#### IONTO V (MULTI VITAMIN)

Peptide Special Solution

Total solution designed to activate skin regeneration and elasticity with skin lightening effect with E.G.F and many kinds of Peptides.

[Main Ingredient] Sh-Oligopeptide-1(Facilitation of epidermal cell growth), Arbutin(Vitalizing / Melanin synthesis inhibitory), Palmitoyl Pentapeptide-4 (Facilitation of epidermal cell growth), Acetyl Hexapeptide-8(Elasticizing), SRGF H1 Complex(Soothing / Moisturizing)