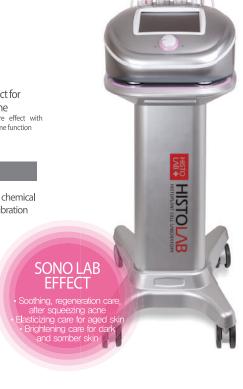

# **SONO LAB**

## Premium Total Skin Care with a convenient and effective lonzyme system!

Upgraded SONO LAB is a HISTOLAB Premium 5-class Multiple Beauty Device, and it makes the therapist's busy treatment time useful.

Safe micro-current treatment Safe hypoallergenic treatment with selectable current mode under stable electrical current

Excellent effect for treatment time Excellent skin care effect with upgraded Sonozyme function

It is designed a medical skin care device with the best optimized system including infiltration of nutrition function and chemical peeling using lonzyme principle and soothing care for damaged skin and dead skin cell removal with fine ultrasonic vibration

FUNCTION OF KIT -

SKIN SCRUBBER

FACE & BODY ULTRASONIC WAVE

IONTOPHORESIS

CROCODILE CLIP