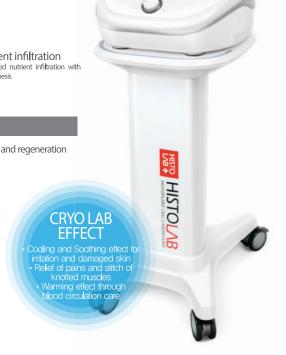

# **CRYO LAB**

## Soothing, Nutrient Infiltration, Lifting effect for damaged skin at the same time!

CRYO LAB provides you clear-cut effect with the safe function of cooling & warming for sensitive and damaged skin.

Extensive temperature control Helps rapid soothing and blood circulation under wide temperature control

Low frequency treatment (Ultra Sound)
Relief of pains for knotted musde and lifting effect with low frequency function

Nutrient infiltration Maximized nutrient infiltration with

It is designed a multiple beauty device which can use nutrient infiltration with electrical current and soothing and regeneration care with wide temperature control and lifting care with low frequency.

HAND-PIECE

FUNCTION OF KIT

LOW FREQUENCY HAND-PIECE

**ELECTROPHORESIS** 