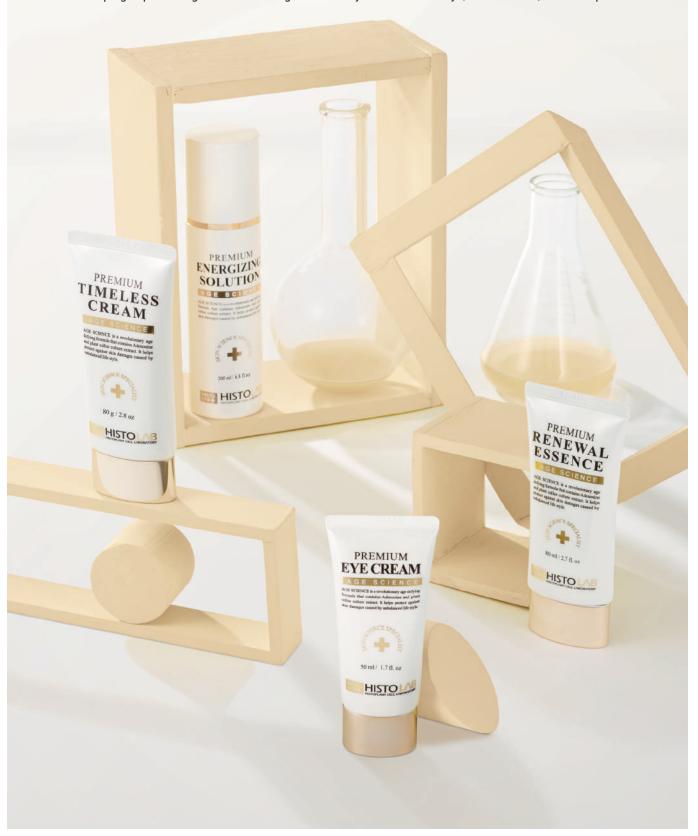

# **AGE SCIENCE**

It is a revolutionary anti-aging formula that stimulates a cell reconstruction and prolongs the life cycles of skin cell with Adenosine and balance over the skin with a variety of botanical extracts. Furthermore, it promotes synthesis of collagen and keeps the skin balance by putting nutrients in the skin with HISTO Plant Stem Cell which leads to young and rejuvenated look, while helping to protect against skin damages caused by UVA and UVB rays, free radicals, wind and pollution.

RENEWAL ESSENCE

TIMELESS CREAM

#### 01.

#### PREMIUM ENERGIZING SOLUTION

Premium Energizing Solution is a complex of botanical extracts, hydrationboosting agents such as Solanum lycopersicum (Tomato) Callus Culture Extract and Adenosine that promote supple, healthy, vibrant skin with anti-wrinkle properties.

[Capacity] 200 ml / 1200 ml

[Skin Type] Suitable for all skin types, especially the skin with signs of aging

Use morning and night as required.

After cleansing, Spray fine toner onto entire face or apply with cotton pad.

#### 02.

Premium Renewal Essence is designed to restore skin vitality and tackle aging with plant derived active ingredients. It facilitates skin reconstruction

[Capacity] 80 ml / 500 ml

[Skin Type] Suitable for all skin type, especially the skin with signs of aging

#### PREMIUM RENEWAL ESSENCE

which leads to anti-aging and keeps the skin radiant.

#### PREMIUM TIMELESS CREAM

Premium Timeless Cream contains Adenosine and Beta-Glucan which improve the skin softly and elastically. The key ingredient is Solanum lycopersicum (Tomato) Callus Culture Extract which promotes the synthesis of collagen leads to skin rejuvenation.

#### PREMIUM EYE CREAM

Premium Eye cream is enriched with plant-derived extracts. It encourages your skin's natural functions and support the process of self-renewal. Reduces fine lines and moisturizes with this velvety protective eye cream.