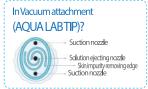

## **AQUA LAB**

#### AQUA LAB Peeling Device for clean pore without irritant!

AQUA LAB is a comfortable touch-pad type and cutting edge peeling machine with chemical peeling and mechanical peeling together which helps release skin blockages [Black/white head, dead skin cells, and sebum]. The simplest skin care solution for busy modern people without down-time and pain for daily life right after treatment by offering abundant moisture for shiny skin.

Effective sebum removal in pores Various waste removal effect such as sebum in pores and Acarus folliculorum that are difficult to remove

Simple treatment without side effect Ideal peeling treatment for busy contemporary people that doesn't affect their daily lives

Peeling and Moisturizing at once Helps peeling and moisturizing at the same time with one treatment

#### Principle

Chemical peeling in AQUA LAB helps effectively dissolves dead skin cells and sebum in pores with AHA and BHA solution. Mechanical peeling in AQUA LAB helps suctioning operation for the wastes in the skin with powerful tornado vacuum principle. Physical peeling in AQUA LAB helps remove excessive dead skin cell with particular tip of AQUA LAB.

AQUA LAB is a smart peeling machine with all of peeling combination together,