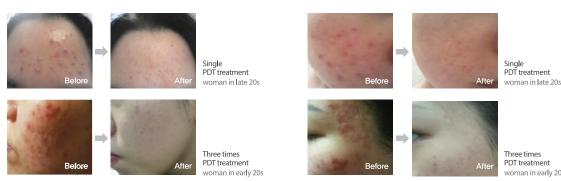

## PDT = Photo Dynamic Therapy

PDT Solution is used as a treatment for severe acne, basically by destroying or reducing the acne bacteria and sebaceous glands with nontoxic light-sensitive compounds that are exposed selectively to light. It has shown to be effective as a treatment for severe acne through PDT Guide line establishment of USA Dermatologist Association in 2006.

#### [How To Use]

- 01. Remove make up and fine dusts on the face with milk cleanser and followed by foam cleanser.
- 02. Remove dead skin cells with deep cleansing.(Stempeel solution, enzyme powder wash)
- 03. Squeeze out acne.
- 04. Apply photosensitizer [MILD ALA] and rap the face.

- 05. Incubation period for 20~30minutes.(Light off)
- 06. Counteract with Counteractive bubble clear and wipe off residues with sponge.
- 07. Light activation for 10~20minutes.(IPL or LED)
- 08. Soothe and cool down with sheet mask, Cryocell and apply modeling mask.
- 09. Protect skin with Histo Cell cream, sun block and blemish balm from external sun damage.
- \*\* Return to normal activities immediately after treatment, as long as keep the treated area out of the sun and bright lights for 48 hours. (Daily application of sunscreen-SPF50/PA+++ should be followed.)

#### PDT Before & After