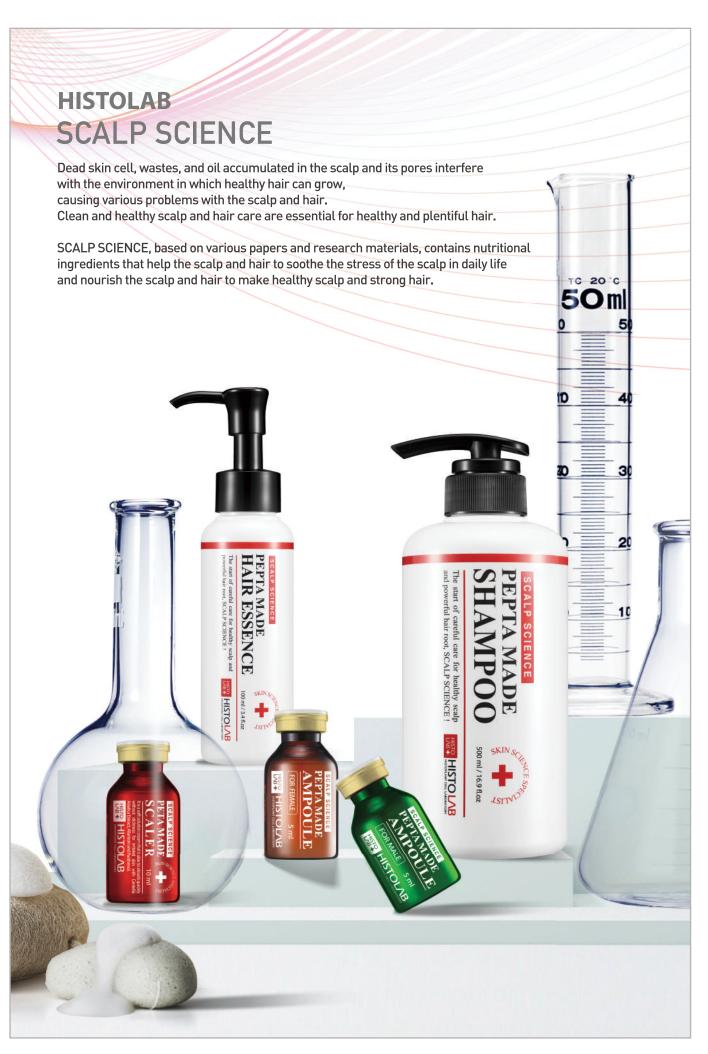

#### HISTOLAB PEPTA MADE SCALER

Lactic Acid ingredients helps remove the waste of scalp and Peppermint oil and Allantoin helps soothe and refresh the scalp

[Capacity] Home Care 10ml x 8vials / Professional 150ml

#### HISTOLAB PEPTA MADE SHAMPOO

It is a natural-derived surfactant formula and is a weakly acidic shampoo that cleanses cleanly without residue and takes care of the scalp and hair with two patent and 31 nutritional ingredients for the scalp and hair.

#### HISTOLAB PEPTA MADE AMPOULE - FOR MALE

2 kinds of hair patent ingredients and 31 nutritional ingredients soothe scalp stress in everyday life and nourish scalp and hair roots to make healthy scalp and strong hair roots.

#### HISTOLAB PEPTA MADE AMPOULE - FOR FEMALE

2 kinds of hair patent ingredients and 39 nutritional ingredients for woman's scalp condition give vital energy to thin, weak hair and improve scalp condition to make healthy scalp and strong hair

#### HISTOLAB PEPTA MADE HAIR ESSENCE

Camellia seed oil and Macadamia seed oil form a moisture coating film to the end of the hair to make your hair glow and smooth, and it can be used several times with fast absorption and light use.