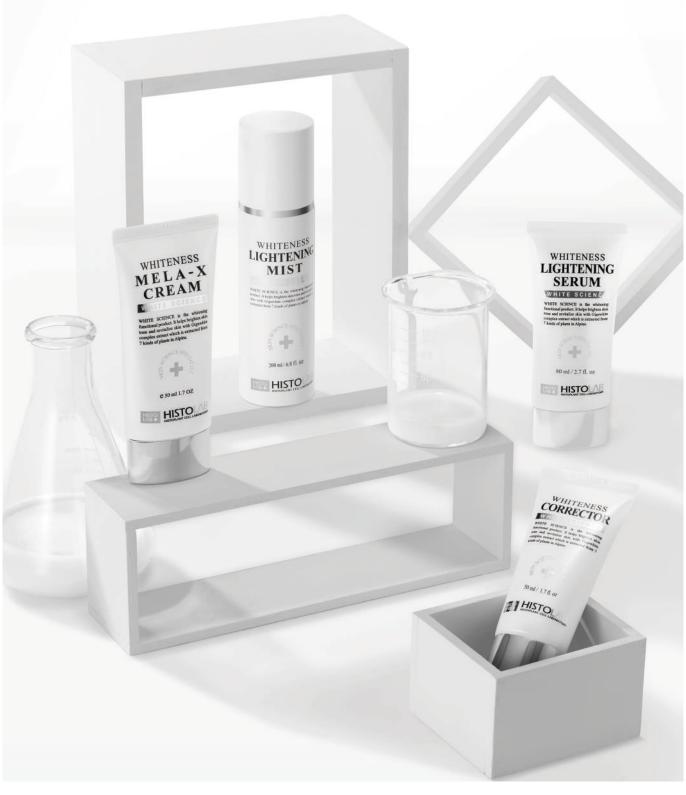

# WHITE SCIENCE

WHITE SCIENCE contains new patented peptide and botanical growth factor complex to help skin lightening which MEDIANS Co.,Ltd. only hold. It maximizes brightening skin tone and revitalizing skin with Gigawhite complex extract by offering abundant nutrition and moist which is extracted from 7 kinds of plants in Alpine. It is also effective in moisturizing and soothing the skin.

#### WHITENESS LIGHTENING MIST

Whiteness Lightening Mist brightens skin tone and re-hydrates thirsty skin by providing abundance of moisture and nutrition with a well-balanced pH.

[Capacity] 200 ml

[How to Use]

#### WHITENESS LIGHTENING SERUM

Whiteness Lightening Serum brightens the skin tone from dark and somber skin and soothes the skin rapidly. It also can be used with ultrasound by mixing with aloe vera gel. [Capacity] 80 ml

#### WHITENESS MELA-X CREAM

Whiteness Mela-X Cream is designed to moisturize and soften skin with brightening effect by restoring skin's natural moisture and absorb into skin smoothly with patented peptides and 7kinds of botanical complex extracts in Alpine (Gigawhite)

#### WHITENESS SPOT CORRECTOR

Whiteness Spot Corrector is a powerful spot care which helps reduce freckles and hyper-pigmentation on desired area with patented peptides and 7kinds of botanical complex extracts in Alpine (Gigawhite)