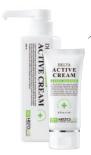

#### 04. DELTA ACTIVE CREAM

Skin improvement cream retains moisture into the skin not to be dry and makes the skin healthy by offering abundant nutrition and reducing the secretion of sebum with botanical extracts.

[Capacity] 80 ml / 500 ml

[Skin Type] Suitable for oily and Acne-prone skin

[How to Use]

Use morning and night as required. After serum, apply gently over face.

#### [Main Ingredient]

01.Poncirus Trifoliata Fruit Extract Irritation alleviating / Immunity reinforcement

02. Sophora Angustifolia Root Extract Anti inflammatory / Skin protection

03. Centella Asiatica Extract Skin renewal / Soothing

04. Aloe Barbadensis Leaf Juice Moisturizing