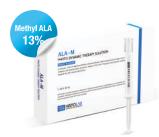

#### 02. ALA-M PHOTO DYNAMIC THERAPY SOLUTION

As it contains 13% of stabilized Methyl-Aminolevulinic Acid (Photosensitizing agent), this PDT treatment and exclusive product rapidly assures minimum period of downtime and instantly destroys sebaceous glands, P. Acnes (acne problem), making your skin clean and clear. RG-2 that is extracted from Saponin works as an abirritative agent with skin renewal activity.

Methyl ALA 13%, pH 4

[Main Ingredient] Methyl-Aminolevulinate HCL (Acne treatment / Regulation of secretion of sebum)
Panax Ginseng Root Extract (RG II) (Anti-Inflammatory / Skin renewal)

[Capacity] 1ml X 10 ea