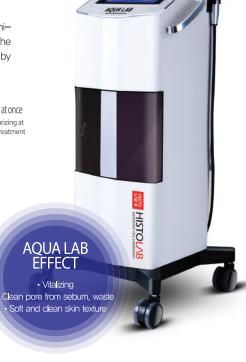

## **AQUA LAB**

#### AQUA LAB Peeling Device for clean pore without irritant!

AQUA LAB is a comfortable touch-pad type and cutting edge peeling machine with chemical peeling and mechanical peeling together which helps release skin blockages [Black/white head, dead skin cells, and sebum]. The simplest skin care solution for busy modern people without down-time and pain for daily life right after treatment by offering abundant moisture for shiny skin.