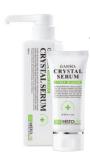

#### 03. GAMMA CRYSTAL SERUM

Soothing serum soothes sensitive or trouble skin rapidly with botanical extracts, which helps control oil-water balance effectively without irritation on the skin.

[Capacity] 80 ml / 500 ml

[Skin Type] Suitable for oily and Acne-prone skin

[How to Use]

Use morning and night as required. After fresh toner, apply gently over face

#### [Main Ingredient]

01.Beta Glucan Moisturizing

03. Portulaca Oleracea

Soothing / Moisturizing

02.Peppermint Extract Soothing / Astringent

04. Sophora Angustifolia Root Extract Anti-inflammatory / Skin protection