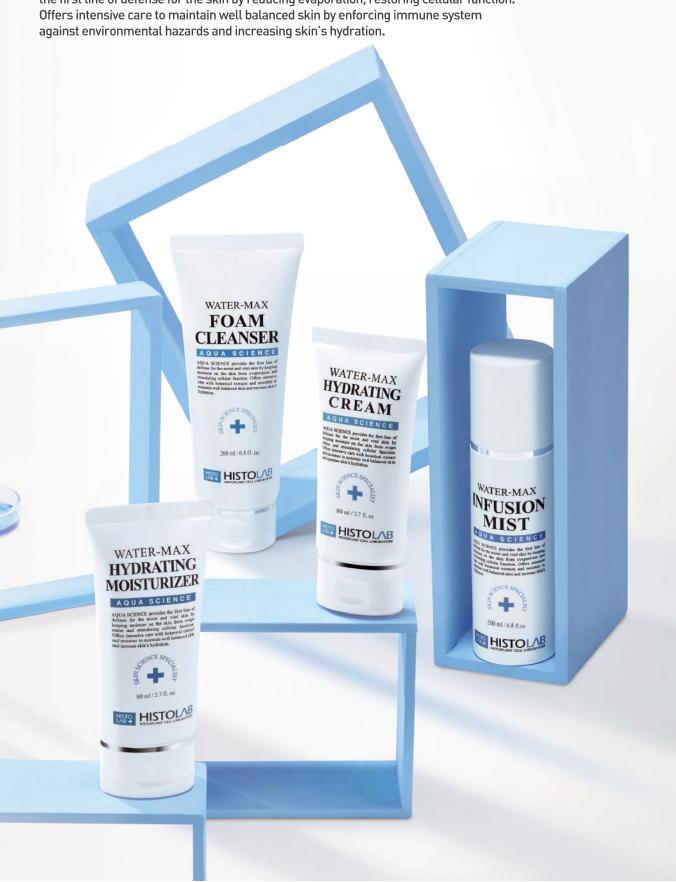

# **AQUA SCIENCE**

AQUA SCIENCE is Bio-Cosmetics with Histo Plant Stem Cell which helps provide the first line of defense for the skin by reducing evaporation, restoring cellular function. Offers intensive care to maintain well balanced skin by enforcing immune system

#### 02. WATER-MAX FOAM CLEANSER

Gel type foam cleanser designed to wash away make-up, dirt and excess oil by botanical cleansing properties.

[Capacity] 200 ml / 1200 ml

[Skin Type] Suitable for all skin types, especially dry skin

#### 03. WATER-MAX INFUSION MIST

An ultra-light weight mist designed to hydrate and help maintain skin's water-oil balance.

[Capacity] 200 ml / 1200 ml

[Skin Type] Suitable for all skin types, especially dry skin

#### 04. WATER-MAX HYDRATING MOISTURIZER

Specially designed to restore skin moisture, damaged skin and skin firmness. It is effective in enhancing the appearance of health and vitality to the skin with Betaine and Portulaca Oleracea Extract.

#### 05. WATER-MAX HYDRATING CREAM

Forms natural external layers of the skin and defense by reducing evaporation of skin moisture and oil.

Restores cellular function against external harmful hazards and UV rays.