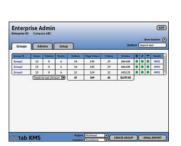

#### Flexible Grouping

Groups functionality gives ultimate flexibility in organizing assets, users, and data according to the needs of the enterprise. Within each group, all elements interoperate freely—any user can use any tablet with any dock. Group data flows to the enterprise where it can be categorized and analyzed.

#### Statistics and Reporting

Robust reporting features allow administrators to monitor kiosk performance in real time with metrics they configure, such as unique users, revenue per kiosk, and more. These reports can be generated for individual kiosks and at the group level to track key performance indicators.