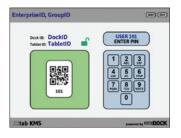

# **Multi-User Support**

When used with SmartDOCK, KMS facilitates the sharing of tablets among staff, utilizing UserID/PIN access to build a chain of custody for each tablet. Users can have their Unlock code delivered to their phone via a QR Code and unlock the tablet by showing the QR Code to the camera.

### **SmartDOCK Savvy**

KMS is built with SmartDOCK in mind, allowing deployers to fully leverage its intelligent features. When used together, KMS tracks lock/unlock status, tablet docked, last used by, wall power status, and supports sharing of tablets and docks among group users.