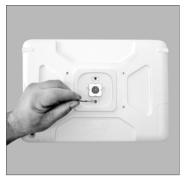

### 1. Remove faceplate:

On the back of the head unit, pinch together the faceplate release clips.

Simply reverse these steps to remove your tablet.

2. While still pinching the clips, flip the head unit over and slide the faceplate away from the home button and lift up to remove the faceplate.