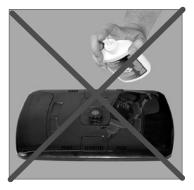

2. DO NOT spray directly onto your lilitab!

**3.** Rub gently in a circular motion to remove fingerprints and dirt.

**WARNING:** Applying excess pressure can scratch the surface of your lilitab.