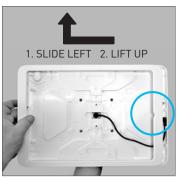

Simply reverse these steps to remove your tablet.

2. While still pinching the clips, flip the head unit over and slide the faceplate away from the home button and lift up to remove the faceplate.