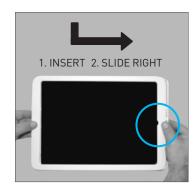

### 3. Insert your tablet:

Lay the head unit face up and insert your tablet carefully and connect the charge cable securely.

**NOTE:** Before inserting your tablet, ensure the charge port is on the same side as the charge cable.