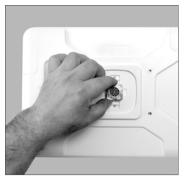

### 1. Remove faceplate:

On the back of the head unit, pinch together the faceplate release clips.

Simply reverse these steps to remove your tablet.

2. While still pinching the clips, flip the head unit over and slide the faceplate away from the home button and lift up to remove the faceplate.