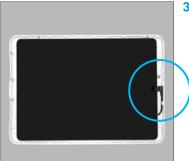

### 4. Install faceplate:

Slide the faceplate onto the head unit in the same fashion you removed it, towards the home button.

**NOTE:** The faceplate only fits in one direction—therefore if it doesn't slide easily, please reverse the direction—do not force it.

Simply reverse these steps to remove your tablet.

2. While still pinching the clips, flip the head unit over and slide the faceplate away from the home button and lift up to remove the faceplate.