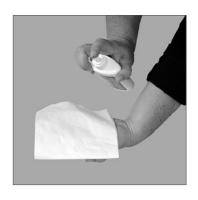

# **CLEANING INSTRUCTIONS**

Cleaning kit available on our website in the accessories section.

**1. Spray the Brillianize** onto one of the cloths provided.

**WARNING:** Other cloth/material may scratch the surface of your lilitab

2. DO NOT spray directly onto your lilitab!

**3.** Rub gently in a circular motion to remove fingerprints and dirt.

**WARNING:** Applying excess pressure can scratch the surface of your lilitab.