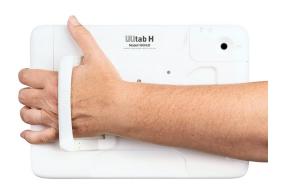

## The Lilitab Hand-Held System is designed for 10" tablets including iPad and Android.

Lightweight, compact and durable, with an integral hand-grip, the Lilitab H Head Unit is designed from the ground up for comfortable, all-day, hand-held use.

## We've thought of everything

**Accessible.** Equipped with access to volume, power button, home button, optional headphone jack and front and rear cameras with the ability to disable each of these features independently.

**Accepts credit cards.** Optional support for the Magtek eDynamo, Verifone e355 and other payment modules.

**Easy charging.** The Lilitab Handheld works with the Multidock charger for effortless, simultaneous charging of up to four units at a time.



The lay flay Handle can be installed on the left or right





Multidock