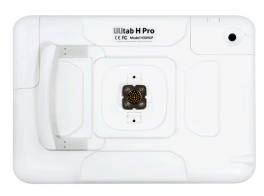

## The Lilitab Hand-Held System is designed for 10" tablets including iPad and Android.

Lightweight, compact and durable, with an integral hand-grip, the Lilitab H Head Unit is designed from the ground up for comfortable, all-day, hand-held use.