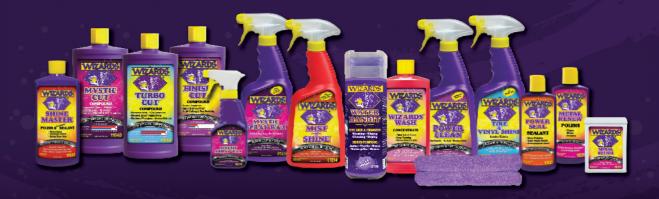

Power Seal™

All Metal Sealer

#### Interior

Power Clean™

All Purpose Cleaner & Degreaser, Removes algae & mildew stains

Tire & Vinyl Shine"

Dressing and Protectant, conditions & protects all vinyl seats, covers & rubber trim

# Protection

Shine Master™ Polish & Breathable Sealant

Mystic Spray Wax™

Slick Nano Wax Technology

# Algae Removal

Power Clean™

All Purpose Cleaner & Degreaser, Quickly releases algae from hull

### Quick Detail/Clean-Up

EXCRETEION

Mist-N-Shine®

Professional Detailer

Multi-Fiber™ Detail Cloth

Super Absorbent

Plush Microfiber Cloth

Borderless & Super Soft

Exterior Defect Removal Fading, Oxidation, Scratches, Water Spots, Scum Line

Turbo Cut™

Time Release™ Compound

Mystic Cut™

Smart Abrasive Technology Compound

Finish Cut®

No Swirls Compound





# **Marine Product Guide**

# **GELCOAT SURFACES**

# **SURFACE** CONDITION

# **Compound / Polish**

# Protect / Seal

0R

# Neglected



11044 Turbo Cut™ Compound



11203 **Blended Wool Pad** 1800-2000 RPM



11310 Foam Cut Pad 1500-2000 RPM



11039 Mystic Nano Wax™



Mystic Spray Wax™

# Average

OPTIONAL: Also use after Turbo Cut™ Above



11040 Compound



11310 Foam Cut Pad 1500-2000 RPM



Foam **Applicator Pad** By Hand



11420

# Finish Cut™



# **PAINTED OR GELCOAT SURFACES**



Multi-Fiber™ **Detail Cloth** 

# **Neglected**



11048 Mystic Cut™ Compound



11203 **Blended Wool Pad** 1800-2000 RPM

# Aggressor

11310 Foam Cut Pad 1500-2000 RPM



11312 Foam Finish Pad 1000 RPM

Finisher



Mystic Nano Wax™



OR

01235 Mystic Spray Wax<sup>\*</sup>

# Average



11048 M