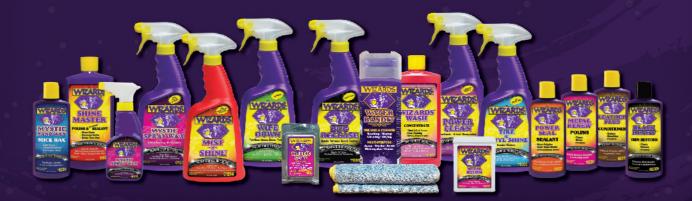

# MIZARDS<sup>®</sup> Automotive Product Guide

WIZARDS<sup>®</sup> Wash Super Concentrate Water Bandit<sup>™</sup> Use like a Chamois

Bug Release<sup>™</sup> All Surface Bug Remover Mystic Clay<sup>™</sup> Removes Surface Debris Scratch/Swirl Removal Shine Master™ Polish & Breathable Sealant Paint Protection Shine Master<sup>™</sup> Polish & Breathable <u>Sealant</u>

Mystic Nano Wax<sup>™</sup> Super Slick Nano Wax Technology Mystic Spray Wax<sup>™</sup> Slick Nano Wax Technology

#### Quick Detail

WIZÂRDS

Mist-N-Shine® Professional Detailer Wipe Down™ Matte Paint Detailer Multi-Fiber™ Detail Cloth Super Absorbent Plush Microfiber Cloth Borderless & Super Soft

Plastic & Rubber Trim – Black Renew™

All Color Trim Treatment

Wheels & Tires Power Clean<sup>™</sup> All Purpose Cleaner & Degreaser Tire & Vinyl Shine<sup>™</sup> Dressing and Protectant Interior Power Clean<sup>™</sup> All Purpose Cleaner & Degreaser Tire & Vinyl Shine<sup>™</sup> Dressing and Protectant

Polished Metals – Metal Polish

Metal Renew<sup>™</sup> Liquid Metal Polish Power Seal<sup>™</sup> All Metal Sealer