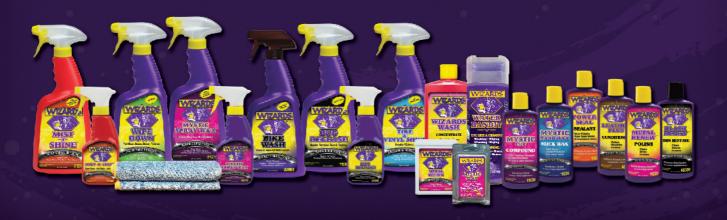

#### Paint Protection

Shine Master<sup>™</sup> Polish & Breathable Sealant

Mystic Nano Wax™ Super Slick Nano Wax Technology

Mystic Spray Wax<sup>™</sup> Slick Nano Wax Technology

#### Quick Detail 、

Mist-N-Shine® Professional Detailer

Wipe Down<sup>™</sup> Matte Paint Detailer Multi-Fiber<sup>™</sup> Detail Cloth Super Absorbent Plush Microfiber Cloth Borderless & Super Soft

#### Wash/Pre-Clean

Bike Wash Spray On - Rinse Off Water Bandit™ Use like a Chamois

Bug Release<sup>™</sup> All Surface Bug Remover

Mystic Clay<sup>™</sup> Removes Surface Debris

WIZARDS® Wash Super Concentrate (Bucket Wash)

#### Leather & Vinyl Care

Power Clean™ All Purpose Cleaner & Degreaser Leather Plus™ Leather Conditioner Tire & Vinyl Shine™ Dressing and Protectant Plastic & Rubber Trim -Black Renew<sup>™</sup> All Color Trim Treatment

#### Windshield Care

Bug Release<sup>™</sup> All Surface Bug Remover Mist-N-Shine<sup>®</sup> Professional Detailer

1 .0:0:0

Scratch/Swirl Removal -Shine Master™ Polish & Breathable Sealant

Mystic Cut<sup>™</sup>

Compound

### Polished Metals -

SS

Metal Polish Infused Cotton Cloth Metal Renew<sup>™</sup> Liquid Metal Polish Power Seal<sup>™</sup> All Metal Sealer

### Wheels & Tires

Power Clean™ All Purpose Cleaner & Degreaser Tire & Vinyl Shine™ Dressing and Protectant