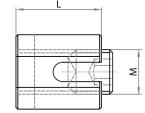

| SNC/T/APL<br>SS316 | SIZE     | A<br>(mm) | A<br>(inch) | L<br>(mm) | L<br>(inch) | L1<br>(mm) | L1<br>(inch) | M<br>(mm) | Cable<br>(mm/inch) |       | Unit<br>weight<br>(kgs) | Unit<br>weight<br>(lb) |
|--------------------|----------|-----------|-------------|-----------|-------------|------------|--------------|-----------|--------------------|-------|-------------------------|------------------------|
| 6230-1019          | M10*19MM | 17        | 0.67        | 19        | 0.75        | 7.8        | 0.31         | M10       | 3                  | 1/8"  | 0.02                    | 0.05                   |
| 6230-1221          | M12*21MM | 20        | 0.79        | 21        | 0.83        | 8.8        | 0.35         | M12       | 4                  | 5/32" | 0.04                    | 0.08                   |
| 6230-1223          | M12*23MM | 20        | 0.79        | 23        | 0.91        | 7.8        | 0.04         | M12       | 5                  | 3/16" | 0.04                    | 0.08                   |
| 6230-1225          | M12*25MM | 20        | 0.79        | 25        | 0.98        | 8.8        | 0.04         | M12       | 6                  | 1/4"  | 0.04                    | 0.08                   |
| 6230-1636          | M16*36MM | 26        | 1.02        | 36        | 1.42        | 13.7       | 0.06         | M16       | 8                  | 5/16" | 0.09                    | 0.20                   |