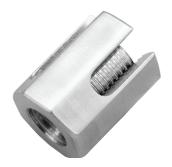

#### SNC/T/APL

Cross clamp with tapped base

#### **Technical Data**

Forging material : AISI316 - DIN 1.4401 Casting material Production : AISI316 - DIN 1.4408 SNC/T/APL

Croos over clip - Cast Bolt - Forged Surface treatment : "M.F." (Matte finished)