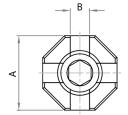

| SNC/T/APL<br>SS316 | SIZE     | A<br>(mm) | A<br>(inch) | L<br>(mm) | L<br>(inch) | L1<br>(mm) | L1<br>(inch) | M<br>(mm) | Cable<br>(mm/inch) |       | Unit<br>weight<br>(kgs) | Unit<br>weight<br>(lb) |
|--------------------|----------|-----------|-------------|-----------|-------------|------------|--------------|-----------|--------------------|-------|-------------------------|------------------------|
| 6230-1019          | M10*19MM | 17        | 0.67        | 19        | 0.75        | 7.8        | 0.31         | M10       | 3                  | 1/8"  | 0.02                    | 0.05                   |
| 6230-1221          | M12*21MM | 20        | 0.79        | 21        | 0.83        | 8.8        | 0.35         | M12       | 4                  | 5/32" | 0.04                    | 0.08                   |
| 6230-1223          | M12*23MM | 20        | 0.79        | 23        | 0.91        | 7.8        | 0.04         | M12       | 5                  | 3/16" | 0.04                    | 0.08                   |
| 6230-1225          | M12*25MM | 20        | 0.79        | 25        | 0.98        | 8.8        | 0.04         | M12       | 6                  | 1/4"  | 0.04                    | 0.08                   |
| 6230-1636          | M16*36MM | 26        | 1.02        | 36        | 1.42        | 13.7       | 0.06         | M16       | 8                  | 5/16" | 0.09                    | 0.20                   |