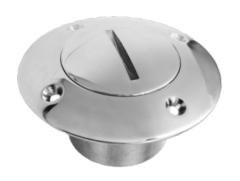

## **PRODUCT - DATA**

SFC Fuel cover

## **SFC**

Technical Data

Material : AISI316 - DIN 1.4408
Production : SFC - Fuel cover - Cast
Surface treatment : "M.P." (Mirror polished)

| SFC<br>SS316 | SIZE                              | ØD<br>(mm) | ØD<br>(inch) | ØD1<br>(mm) | ØD1<br>(inch) | L<br>(mm) | L<br>(inch) | L1<br>(mm) | L1<br>(inch) | Unit<br>weight<br>(kgs) | Unit<br>weight<br>(lb) |  |
|--------------|-----------------------------------|------------|--------------|-------------|---------------|-----------|-------------|------------|--------------|-------------------------|------------------------|--|
| 6975-1115    | 97.5MM*G1-1/2"*11BSPP*52.7MM*50MM | 97.5       | 3.84         | 52.7        | 2.07          | 50        | 1.97        | 22         | 0.87         | 0.54                    | 1.19                   |  |