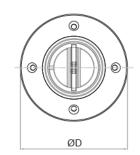

## **SFC**

Technical Data

Material : AISI316 - DIN 1.4408
Production : SFC - Fuel cover - Cast
Surface treatment : "M.P." (Mirror polished)

| SFC<br>SS316 | SIZE                              | ØD<br>(mm) | ØD<br>(inch) | ØD1<br>(mm) | ØD1<br>(inch) | L<br>(mm) | L<br>(inch) | L1<br>(mm) | L1<br>(inch) | Unit<br>weight<br>(kgs) | Unit<br>weight<br>(lb) |  |
|--------------|-----------------------------------|------------|--------------|-------------|---------------|-----------|-------------|------------|--------------|-------------------------|------------------------|--|
| 6975-1115    | 97.5MM*G1-1/2"*11BSPP*52.7MM*50MM | 97.5       | 3.84         | 52.7        | 2.07          | 50        | 1.97        | 22         | 0.87         | 0.54                    | 1.19                   |  |