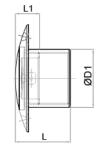

## **SFC**

Technical Data

Material : AISI316 - DIN 1.4408
Production : SFC - Fuel cover - Cast
Surface treatment : "M.P." (Mirror polished)

| SFC<br>SS316 | SIZE                              | ØD<br>(mm) | ØD<br>(inch) | ØD1<br>(mm) | ØD1<br>(inch) | L<br>(mm) | L<br>(inch) | L1<br>(mm) | L1<br>(inch) | Unit<br>weight<br>(kgs) | Unit<br>weight<br>(lb) |  |
|--------------|-----------------------------------|------------|--------------|-------------|---------------|-----------|-------------|------------|--------------|-------------------------|------------------------|--|
| 6975-1115    | 97.5MM*G1-1/2"*11BSPP*52.7MM*50MM | 97.5       | 3.84         | 52.7        | 2.07          | 50        | 1.97        | 22         | 0.87         | 0.54                    | 1.19                   |  |