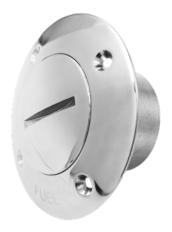

## **PRODUCT - DATA**

SFC/FUEL Fuel cover

## SFC/FUEL

Technical Data

Material : AISI316 - DIN 1.4408
Production : SFC/FUEL - Fuel cover - Cast
Surface treatment : "M.P." (Mirror polished)

| SFC/FUEL<br>SS316 | SIZE                  | ØD<br>(mm) | ØD<br>(inch) | ØD1<br>(mm) | ØD1<br>(inch) | L<br>(mm) | L<br>(inch) | L1<br>(mm) | L1<br>(inch) | Unit<br>weight<br>(kgs) | Unit<br>weight<br>(lb) |
|-------------------|-----------------------|------------|--------------|-------------|---------------|-----------|-------------|------------|--------------|-------------------------|------------------------|
| 6975-1125         | 97.5MM*G1-1/2"*11BSPP | 97.5       | 3.84         | 52.7        | 2.07          | 50        | 1.97        | 22         | 0.87         | 0.54                    | 1.19                   |