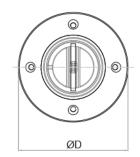

## SFC/FUEL

Technical Data

Material : AISI316 - DIN 1.4408
Production : SFC/FUEL - Fuel cover - Cast
Surface treatment : "M.P." (Mirror polished)

| SFC/FUEL<br>SS316 | SIZE                  | ØD<br>(mm) | ØD<br>(inch) | ØD1<br>(mm) | ØD1<br>(inch) | L<br>(mm) | L<br>(inch) | L1<br>(mm) | L1<br>(inch) | Unit<br>weight<br>(kgs) | Unit<br>weight<br>(lb) |
|-------------------|-----------------------|------------|--------------|-------------|---------------|-----------|-------------|------------|--------------|-------------------------|------------------------|
| 6975-1125         | 97.5MM*G1-1/2"*11BSPP | 97.5       | 3.84         | 52.7        | 2.07          | 50        | 1.97        | 22         | 0.87         | 0.54                    | 1.19                   |