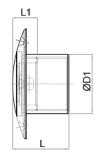

## SFC/FUEL

Technical Data

Material : AISI316 - DIN 1.4408
Production : SFC/FUEL - Fuel cover - Cast
Surface treatment : "M.P." (Mirror polished)

| SFC/FUEL<br>SS316 | SIZE                  | ØD<br>(mm) | ØD<br>(inch) | ØD1<br>(mm) | ØD1<br>(inch) | L<br>(mm) | L<br>(inch) | L1<br>(mm) | L1<br>(inch) | Unit<br>weight<br>(kgs) | Unit<br>weight<br>(lb) |
|-------------------|-----------------------|------------|--------------|-------------|---------------|-----------|-------------|------------|--------------|-------------------------|------------------------|
| 6975-1125         | 97.5MM*G1-1/2"*11BSPP | 97.5       | 3.84         | 52.7        | 2.07          | 50        | 1.97        | 22         | 0.87         | 0.54                    | 1.19                   |