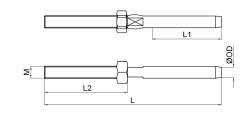

| SF7801/HS1<br>SS316 | SIZE  | L<br>(mm) | L<br>(inch) | L1<br>(mm) | L1<br>(inch) | L2<br>(mm) | L2<br>(inch) | M<br>(thread) | ØOD<br>(mm) | ØOD<br>(inch) | Unit<br>weight<br>(kgs) | Unit<br>weight<br>(lb) | B.L.<br>(kgs) | B.L.<br>(lb) |
|---------------------|-------|-----------|-------------|------------|--------------|------------|--------------|---------------|-------------|---------------|-------------------------|------------------------|---------------|--------------|
| 67801HS1K0D00       | 1/8"  | 100.08    | 3.94        | 38.10      | 1.50         | 50.04      | 1.97         | 1/4"-20UNC    | 5.59        | 0.22          | 0.02                    | 0.04                   | 1,200         | 660          |
| 67801HS1B0D00       | 3/16" | 109.98    | 4.33        | 59.94      | 2.36         | 50.04      | 1.97         | 1/4"-20UNC    | 7.62        | 0.30          | 0.03                    | 0.06                   | 1,200         | 660          |