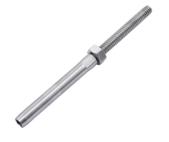

## **PRODUCT - DATA**

SF7801/HS1
Drop pin swage stub

## SF7801/HS1

Technical Data

Forging material : AISI316 - DIN 1.4401
Production : SF7801/HS1 - Stud - Forged
Surface treatment : "E.P." (Electro polished)

Note: Standard safety factor for working load

is 1/4 of breaking load.