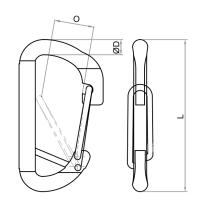

## SF2431X

Spring snaps - type 2 (circular hook with welded bar end)

| SF2431X<br>ss316 | SIZE | ØD<br>(mm) | ØD<br>(inch) | L<br>(mm) | L<br>(inch) | O<br>(mm) | O<br>(inch) | Unit<br>weight<br>(kgs) | Unit<br>weight<br>(lb) | B.L.<br>(kgs) | B.L.<br>(lb) |
|------------------|------|------------|--------------|-----------|-------------|-----------|-------------|-------------------------|------------------------|---------------|--------------|
| 6243-1106        | 6    | 6          | 0.24         | 60        | 2.36        | 15        | 0.59        | 0.03                    | 0.07                   | 800           | 1,760        |
| 6243-1108        | 8    | 8          | 0.31         | 80        | 3.15        | 22        | 0.87        | 0.07                    | 0.15                   | 1,450         | 3,190        |
| 6243-1110        | 10   | 10         | 0.39         | 100       | 3.94        | 25        | 0.98        | 0.12                    | 0.26                   | 2,850         | 6,270        |
| 6243-1112        | 12   | 12         | 0.47         | 120       | 4.72        | 28        | 1.10        | 0.22                    | 0.48                   | 3,600         | 7,920        |