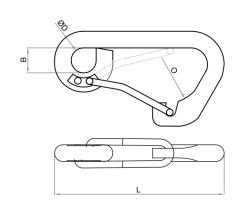

## SF2430B

Technical Data

Forging material : AISI304 - DIN 1.4301/ AISI316 - DIN 1.4401 Production : SF2430B - Snap - Forged Surface treatment : "E.P." (Electro polished)

Note: Standard safety factor for working load

is 1/4 of breaking load

| SF2430B   |           | CIZE | В    | В      | ØD   | ØD     | L    | L      | 0    | o      | Unit            | Unit           | B.L.  | B.L.  |
|-----------|-----------|------|------|--------|------|--------|------|--------|------|--------|-----------------|----------------|-------|-------|
| SS304     | SS316     | SIZE | (mm) | (inch) | (mm) | (inch) | (mm) | (inch) | (mm) | (inch) | weight<br>(kgs) | weight<br>(lb) | (kgs) | (lb)  |
| 4243-0306 | 6243-0306 | 6    | 10   | 0.39   | 6    | 0.24   | 61   | 2.40   | 12.5 | 0.49   | 0.03            | 0.07           | 750   | 1,650 |
| 4243-0308 | 6243-0308 | 8    | 12   | 0.47   | 8    | 0.31   | 81   | 3.19   | 17.0 | 0.67   | 0.07            | 0.15           | 1,750 | 3,850 |
| 4243-0310 | 6243-0310 | 10   | 15   | 0.59   | 10   | 0.39   | 102  | 4.02   | 23.5 | 0.93   | 0.14            | 0.31           | 2,250 | 4,950 |
| 4243-0312 | 6243-0312 | 12   | 19   | 0.75   | 12   | 0.47   | 122  | 4.80   | 28.0 | 1.10   | 0.24            | 0.53           | 3,650 | 8,030 |