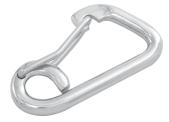

## PRODUCT DATA SHEET



## **PRODUCT - DATA**

## SF2430B

Spring snaps (angled hook and latch with eye end )

## SF2430B

Technical Data

Forging material : AISI304 - DIN 1.4301/ AISI316 - DIN 1.4401 Production : SF2430B - Snap - Forged Surface treatment : "E.P." (Electro polished)

Note: Standard safety factor for working load

is 1/4 of breaking load







| SF2430B   |           | CIZE | В    | В      | ØD   | ØD     | L    | L      | 0    | o      | Unit            | Unit           | B.L.  | B.L.  |
|-----------|-----------|------|------|--------|------|--------|------|--------|------|--------|-----------------|----------------|-------|-------|
| SS304     | SS316     | SIZE | (mm) | (inch) | (mm) | (inch) | (mm) | (inch) | (mm) | (inch) | weight<br>(kgs) | weight<br>(lb) | (kgs) | (lb)  |
| 4243-0306 | 6243-0306 | 6    | 10   | 0.39   | 6    | 0.24   | 61   | 2.40   | 12.5 | 0.49   | 0.03            | 0.07           | 750   | 1,650 |
| 4243-0308 | 6243-0308 | 8    | 12   | 0.47   | 8    | 0.31   | 81   | 3.19   | 17.0 | 0.67   | 0.07            | 0.15           | 1,750 | 3,850 |
| 4243-0310 | 6243-0310 | 10   | 15   | 0.59   | 10