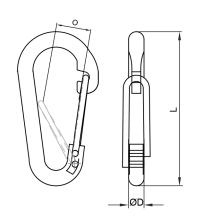

## SF24302

Technical Data

Forging material : AISI304 - DIN 1.4301

AISI316 - DIN 1.4401 : SF24302 - Snap - Forged

Production : SF24302 - Snap - Forged Surface treatment : "E.P." (Electro polished)

Note: Standard safety factor for working load

is 1/4 of breaking load

| SF24302   |           | CIZE | ØD   | ØD     | L    | L      | 0    | 0      | Unit            | Unit           | B.L.  | B.L.  |
|-----------|-----------|------|------|--------|------|--------|------|--------|-----------------|----------------|-------|-------|
| SS304     | SS316     | SIZE | (mm) | (inch) | (mm) | (inch) | (mm) | (inch) | weight<br>(kgs) | weight<br>(lb) | (kgs) | (lb)  |
| 4243-0206 | 6243-0206 | 6    | 6    | 0.24   | 60   | 2.36   | 11.5 | 0.45   | 0.03            | 0.07           | 830   | 1,826 |
| 4243-0208 | 6243-0208 | 8    | 8    | 0.31   | 80   | 3.15   | 16   | 0.63   | 0.06            | 0.13           | 1,600 | 3,520 |
| 4243-0210 | 6243-0210 | 10   | 10   | 0.39   | 100  | 3.94   | 19   | 0.75   | 0.12            | 0.26           | 2,500 | 5,500 |
| 4243-0212 | 6243-0212 | 12   | 12   | 0.47   | 120  | 4.72   | 28   | 1.10   | 0.21            | 0.46           | 3,300 | 7,260 |