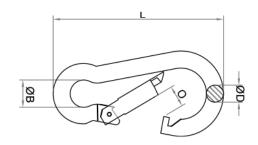

| \$2450<br>\$\$316 | SIZE | ØB<br>(mm) | ØB<br>(inch) | ØD<br>(mm) | ØD<br>(inch) | L<br>(mm) | L<br>(inch) | O<br>(mm) | O<br>(inch) | Unit<br>weight<br>(kgs) | Unit<br>weight<br>(lb) | B.L.<br>(kgs) | B.L.<br>(lb) |
|-------------------|------|------------|--------------|------------|--------------|-----------|-------------|-----------|-------------|-------------------------|------------------------|---------------|--------------|
| 6245-0005         | 5    | 8.2        | 0.32         | 5          | 0.20         | 50        | 1.96        | 7         | 0.27        | 0.02                    | 0.04                   | 160           | 352          |
| 6245-0060         | 6    | 8.2        | 0.32         | 6          | 0.24         | 60        | 2.36        | 8         | 0.31        | 0.03                    | 0.07                   | 300           | 660          |
| 6245-0080         | 8    | 11.8       | 0.46         | 8          | 0.31         | 80        | 3.14        | 10        | 0.39        | 0.07                    | 0.15                   | 600           | 1,320        |
| 6245-0100         | 10   | 14.9       | 0.59         | 10         | 0.39         | 100       | 3.93        | 13        | 0.51        | 0.13                    | 0.29                   | 800           | 1,760        |