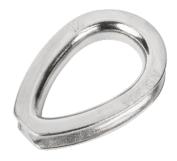

## **PRODUCT - DATA**

S2344 Closed end thimbles

## S2344

Technical Data

Forging material : AISI304 - DIN 1.4308
Production : S2344 - Thimble - Cast
Surface treatment : "E.P." (Electro polished)

| Metric | S2344<br>Closed end thimbles |
|--------|------------------------------|
|        | <b>Closed end thimbles</b>   |