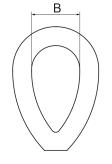

| S2344       |             | SIZE | В    | В      | L     | L      | <b>ØCable</b> | Unit            | Unit           |
|-------------|-------------|------|------|--------|-------|--------|---------------|-----------------|----------------|
| SS304       | SS316       |      | (mm) | (inch) | (mm)  | (inch) | (mm)          | weight<br>(kgs) | weight<br>(lb) |
| 4234-4002   | 6234-4002   | 2    | 8    | 0.31   | 21.0  | 0.83   | 2             | 0.01            | 0.02           |
| 4234-4003XS | 6234-4003XS | 3xs  | 10   | 0.39   | 23.0  | 0.91   | 3             | 0.01            | 0.02           |
| 4234-4003   | 6234-4003   | 3    | 10   | 0.39   | 26.0  | 1.02   | 3             | 0.01            | 0.02           |
| 4234-4004   | 6234-4004   | 4    | 12   | 0.47   | 32.0  | 1.26   | 4             | 0.02            | 0.04           |
| 4234-4006   | 6234-4006   | 6    | 16   | 0.63   | 43.0  | 1.69   | 6             | 0.04            | 0.09           |
| 4234-4008   | 6234-4008   | 8    | 24   | 0.94   | 58.5  | 2.30   | 8             | 0.05            | 0.11           |
| 4234-4010   | 6234-4010   | 10   | 28   | 1.10   | 72.0  | 2.83   | 10            | 0.11            | 0.24           |
| 4234-4012   | 6234-4012   | 12   | 35   | 1.38   | 86.0  | 3.39   | 12            | 0.18            | 0.40           |
| 4234-4014   | 6234-4014   | 14   | 39   | 1.54   | 100.8 | 3.97   | 14            | 0.27            | 0.59           |
| 4234-4016   | 6234-4016   | 16   | 45   | 1.77   | 110.0 | 4.33   | 16            | 0.30            | 0.66           |
| 4234-4019   | 6234-4019   | 19   | 54   | 2.13   | 124.0 | 4.88   | 19            | 0.46            | 1.01           |
| 4234-4022   | 6234-4022   | 22   | 60   | 2.36   | 130.0 | 5.12   | 22            | 0.60            | 1.32           |
| 4234-4025   | 6234-4025   | 25   | 70   | 2.76   | 148.0 | 5.83   | 25            | 0.92            | 2.02           |