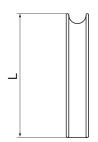

| S2344       |             | SIZE | В    | В      | L     | L      | <b>ØCable</b> | Unit            | Unit           |
|-------------|-------------|------|------|--------|-------|--------|---------------|-----------------|----------------|
| SS304       | SS316       |      | (mm) | (inch) | (mm)  | (inch) | (mm)          | weight<br>(kgs) | weight<br>(lb) |
| 4234-4002   | 6234-4002   | 2    | 8    | 0.31   | 21.0  | 0.83   | 2             | 0.01            | 0.02           |
| 4234-4003XS | 6234-4003XS | 3xs  | 10   | 0.39   | 23.0  | 0.91   | 3             | 0.01            | 0.02           |
| 4234-4003   | 6234-4003   | 3    | 10   | 0.39   | 26.0  | 1.02   | 3             | 0.01            | 0.02           |
| 4234-4004   | 6234-4004   | 4    | 12   | 0.47   | 32.0  | 1.26   | 4             | 0.02            | 0.04           |
| 4234-4006   | 6234-4006   | 6    | 16   | 0.63   | 43.0  | 1.69   | 6             | 0.04            | 0.09           |
| 4234-4008   | 6234-4008   | 8    | 24   | 0.94   | 58.5  | 2.30   | 8             | 0.05            | 0.11           |
| 4234-4010   | 6234-4010   | 10   | 28   | 1.10   | 72.0  | 2.83   | 10            | 0.11            | 0.24           |
| 4234-4012   | 6234-4012   | 12   | 35   | 1.38   | 86.0  | 3.39   | 12            | 0.18            | 0.40           |
| 4234-4014   | 6234-4014   | 14   | 39   | 1.54   | 100.8 | 3.97   | 14            | 0.27            | 0.59           |
| 4234-4016   | 6234-4016   | 16   | 45   | 1.77   | 110.0 | 4.33   | 16            | 0.30            | 0.66           |
| 4234-4019   | 6234-4019   | 19   | 54   | 2.13   | 124.0 | 4.88   | 19            | 0.46            | 1.01           |
| 4234-4022   | 6234-4022   | 22   | 60   | 2.36   | 130.0 | 5.12   | 22            | 0.60            | 1.32           |
| 4234-4025   | 6234-4025   | 25   | 70   | 2.76   | 148.0 | 5.83   | 25            | 0.92            | 2.02           |