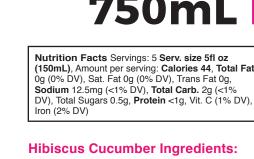

### **TOP PROMO MONTHS**

NOV-DEC Sparkling Holidays JANUARY New Year's Resolutions MAY-SEPT Summer Fun

312.550.2000

SOCIA

**750mL BOTTLES** Nutrition Facts Servings: 5 Serv. size 5fl oz (150mL), Amount per serving: Calories 44, Total Fat 0g (0% DV), Sat. Fat 0g (0% DV), Trans Fat 0g,

Nutrition Facts Servings: 5 Serv. size 5fl oz (150mL), Amount per serving: Calories 44, Total Fat 0g (0% DV), Sat. Fat 0g (0% DV), Trans Fat 0g, Sodium 12.5mg (<1% DV), Total Carb. 2g (<1% DV), Total Sugars 0.5g, Protein <1g, Vit. C (1% DV), Iron (2% DV)