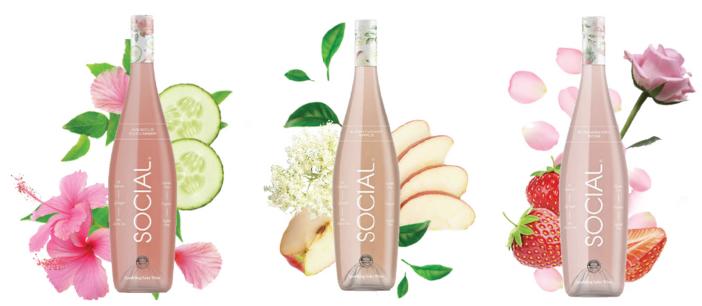

# ORGANIC44 CALORIESGLUTEN-FREEGLUTEN-FREESULFITE-FREE½G2G4%SUGARCARBSABV

**MADE WITH SUPERFOODS!** 

**SOCIAL Sparkling Wine** is now available in 750mL bottles of our 3 botanical flavors. Our innovative wines are lightly sweetened and sparkling with only 44 calories per serving, which is less than half the calories of a glass of champagne and one-third of a glass of red wine.

SPARKLING WINE

**Hibiscus Cucumber Ingredients:** 

Reverse Osmosis Water, Organic Sake (Water, Organic Brown Rice, Yeast), Organic Erythritol, Citric Acid, Organic Cucumber Flavor, Organic Stevia Extract, Organic Hibiscus Extract, Organic Fruit and Vegetable Juice for Color, and Carbon Dioxide

**Elderflower Apple Ingredients:** Reverse Osmosis Water, Organic Sake (Water, Organic Brown Rice, Yeast), Organic Erythritol, Organic Apple Essence, Citric Acid, Organic Elderflower Flavor Blend, Organic Apple Flavor, Tartaric Acid, Organic Stevia Extract, Organic Fruit and Vegetable Juice for Color, and

### **Strawberry Rose Ingredients:**

Carbon Dioxide

Reverse Osmosis Water, Organic Sake (Water, Organic Brown Rice, Yeast), Organic Erythritol, Organic Strawberry Flavor, Organic Rose Essence, Citric Acid, Organic Rose Flavor, Organic Stevia Extract, Organic Fruit and Vegetable Juice for Color, and Carbon Dioxide