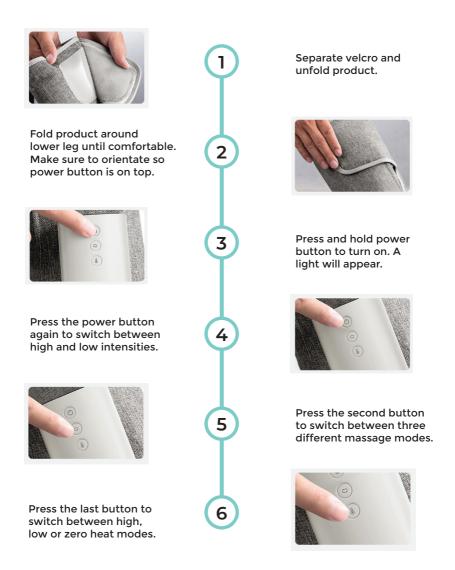

# **QUICK START**

Before use: please check to make sure massager is charged. Massager will not work while in charging mode. The default setting time is 30 minutes. The massager will automatically power down after 30 minutes. To power on/off, press and hold the power button.