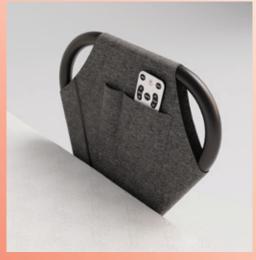

## **Support Rail**

Designed for those who like a little extra help getting in and out of bed, the rail moves in unison with your bed and mounts securely to either side.

The support rail comes with an additional bolster that attaches to the opposite bed side keeping the mattress from shifting. A support rail can be added to both sides of the bed if needed. The cover includes a convenient pocket to hold your bed remote. Bolts for the support rail come pre-installed in the bed frame.

## **Entrapment Hazard**

Only remove the support rail cover to wash. Replace immediately before using. Using the bed without the support rail cover may increase the risk of serious injury.

Scan code to view the assembly video.