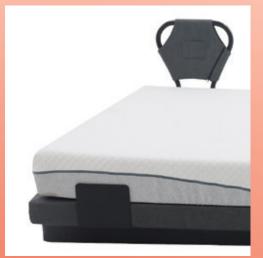

## **Support Rail**

Designed for those who like a little extra help getting in and out of bed, the rail moves in unison with your bed and mounts securely to either side.

The support rail comes with an additional bolster that attaches to the opposite bed side keeping the mattress from shifting. A support rail can be added to both sides of the bed if needed. The cover includes a convenient pocket to hold your bed remote. Bolts for the support rail come pre-installed in the bed frame.