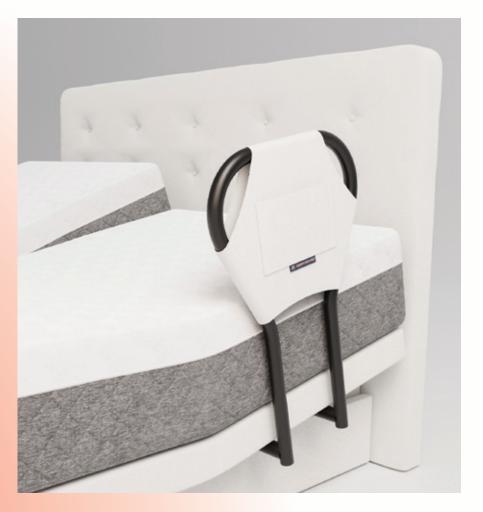

## **Support Rail**

Designed for those who like a little extra help getting in and out of bed, the rail moves in unison with your bed and mounts securely to either side.

The support rail comes with an additional bolster that attaches to the opposite bed side keeping the mattress from shifting. A support rail can be added to both sides of the bed if needed. The cover includes a convenient pocket to hold your bed remote. Bolts for the support rail come pre-installed in the bed frame.