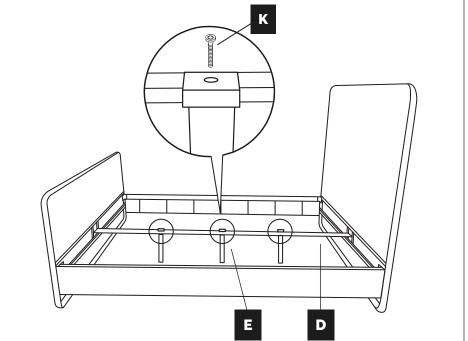

Connect center support bar (D) to the headboard (A) and footboard (B) using 15mm bolts (J) and the ratchet tool (L).

Fasten each center support leg (E) to the center support bar (D) using 40mm bolts (K) and the ratchet tool (L).