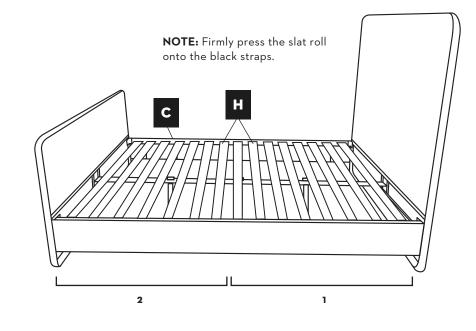

5

Position first slat roll (H) at the head of the bed frame. Unroll each slat and attach to black straps on the side rails (C). Repeat with the second slat roll at the foot of the bed frame.

MALOUFSLEEP.COM CUSTOMERSERVICE@MALOUFSLEEP.COM 800-517-7179