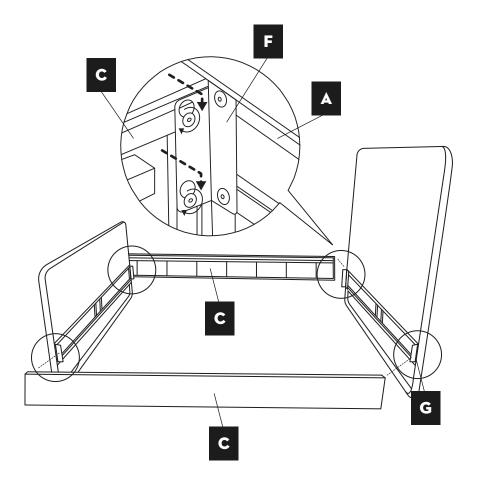

# MALOUF GODFREY METAL UPHOLSTERED BED ASSEMBLY

П

Attach side rail brackets (F, G) to the headboard (A) and footboard (B) with 15mm bolts (J) and the ratchet tool (L ).

2

Fasten side rails (C) to the side rail brackets (F, G) on the headboard (A) and footboard (B) by sliding preassembled 15mm bolts into the side rail bracket openings. Tighten with the ratchet tool (L).