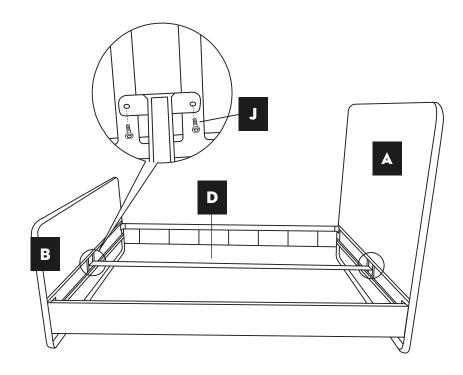

Connect center support bar (D) to the headboard (A) and footboard (B) using 15mm bolts (J) and the ratchet tool (L).

Fasten each center support leg (E) to the center support bar (D) using 40mm bolts (K) and the ratchet tool (L).