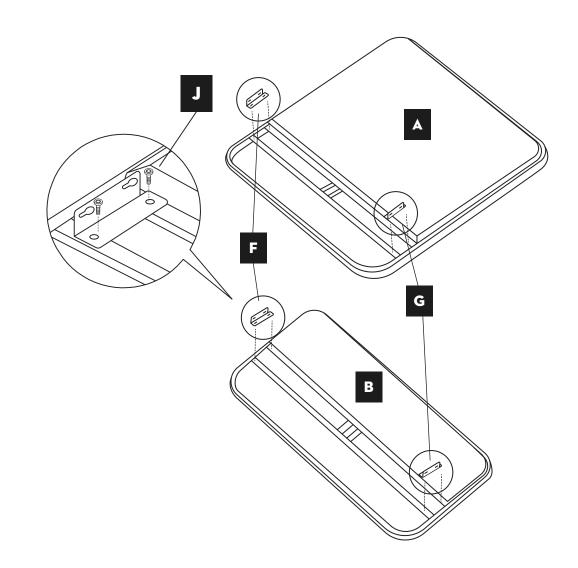

# MALOUF GODFREY METAL UPHOLSTERED BED ASSEMBLY

П

Attach side rail brackets (F, G) to the headboard (A) and footboard (B) with 15mm bolts (J) and the ratchet tool (L ).

2

Fasten side rails (C) to the side rail brackets (F, G) on the headboard (A) and footboard (B) by sliding preassembled 15mm bolts into the side rail bracket openings. Tighten with the ratchet tool (L).