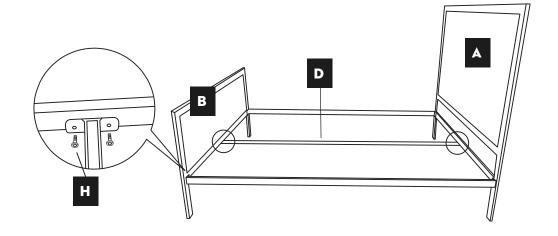

Attach side rails (C) to the headboard (A) and footboard (B) with 15mm bolts (H) and the ratchet tool (J).

Connect center support bar (D) to the headboard (A) and footboard (B) using 15mm bolts (H) and the ratchet tool (J).