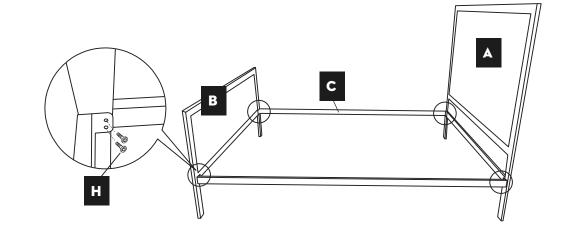

Attach side rails (C) to the headboard (A) and footboard (B) with 15mm bolts (H) and the ratchet tool (J).

Connect center support bar (D) to the headboard (A) and footboard (B) using 15mm bolts (H) and the ratchet tool (J).