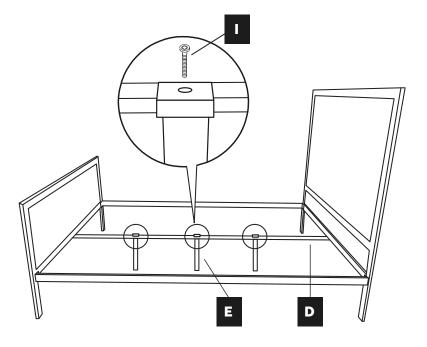

Fasten each center support leg (E) to the center support bar (D) using 40mm bolts (I) and the ratchet tool (J).

Position first slat roll (F) at the head of the bed frame.
Unroll each slat and attach to black straps on the side rails (C). Repeat with the second slat roll at the foot of the bed frame.