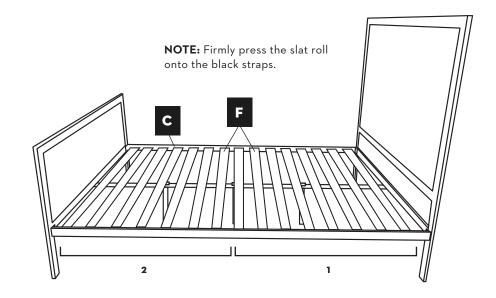

Fasten each center support leg (E) to the center support bar (D) using 40mm bolts (I) and the ratchet tool (J).

Position first slat roll (F) at the head of the bed frame.
Unroll each slat and attach to black straps on the side rails (C). Repeat with the second slat roll at the foot of the bed frame.