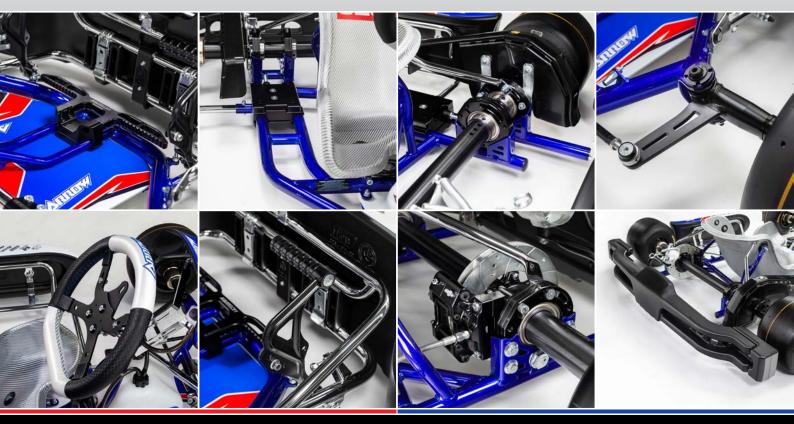

## DESIGNED & BUILT IN MELBOURNE

The Arrow X6.0 Senior is built on the success of three decades of Championship success and precision manufacturing. The Arrow X6.0 incorporates the latest technology, innovation and user-friendly features for maximum performance and ease

RIRION

of use. Built right here in Australia by DPE, Australia's most respected and successful kart manufacturer and distributor, and backed by dealers nationwide, the Arrow X6.0 gives you the power to perform!