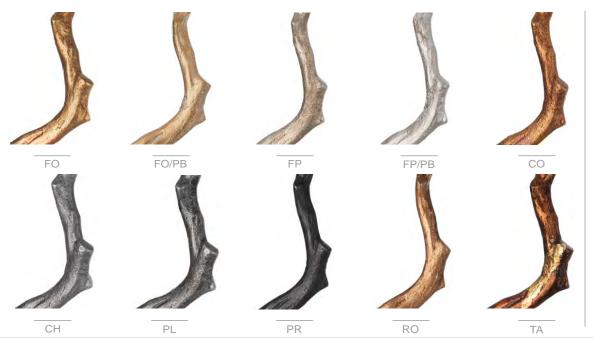

# **Metal Finishes**

- FO Antique Gold ( with Brown Patina)
- FO/PB Bright Gold ( with White Patina)
- FP Antique Silver (Brown Patina Undercoat)
- FP/PB Bright Silver (White Patina Undercoat)
- CO Copper
- CH Lead
- PL Pa lladium
- PR Black
- RO Rose Gold
- TA Talha (Brown with randomly applied gold leaf and with a clear coat finish)