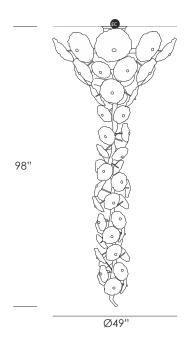

## **NENUFAR STAIRCASE SMALL CHANDELIER**

#### CODE

CT3229-43

#### **DIMENSIONS**

49"dia x 98"h

## **WEIGHT**

170lbs

#### **ELECTRICAL**

43 x G9 - 25w each - 1075w total 43 x ± 260lm each - ± 11180 lumens total Dimmable by Phase-dimming

## **SHOWN IN**

Frame: Antique Silver - FP Glass: Frost White #37





© Electrical Connection

# **NENUFAR COLLECTION**

# **Glass Colors**



- 06 Bright Gold
- 10 Clear
- 37 White

# **Metal Finishes**



- FO Antique Gold ( with Brown Patina)
- FO/PB Bright Gold ( with White Patina)
- FP Antique Silver (Brown Patina Undercoat)
- FP/PB Bright Silver (White Patina Undercoat)
- CO Copper
- CH Lead
- PL Pa lladium
- PR Black
- RO Rose Gold
- TA Talha (Brown with randomly applied gold leaf and with a clear coat finish)

All the glass models are design by Serip, they are unique and exclusively handmade produced for them. For this reason, there is the possibility of variation in measures, weight colour and shape represented in this schematics, establishing a unique and prestigious feature of the glass handwork art.