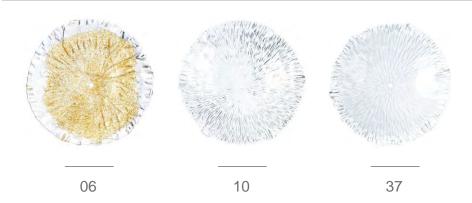

## **NENUFAR STAIRCASE SMALL CHANDELIER**

#### CODE

CT3229-43

#### **DIMENSIONS**

49"dia x 98"h

## **WEIGHT**

170lbs

#### **ELECTRICAL**

43 x G9 - 25w each - 1075w total 43 x ± 260lm each - ± 11180 lumens total Dimmable by Phase-dimming

## **SHOWN IN**

Frame: Antique Silver - FP Glass: Frost White #37





© Electrical Connection

# **NENUFAR COLLECTION**

# **Glass Colors**



- 06 Bright Gold
- 10 Clear
- 37 White

# **Metal Finishes**



- FO Antique Gold ( with Brown Patina)
- FO/PB Bright Gold ( with White Patina)
- FP Antique Silver (Brown Patina Undercoat)
- FP/PB Bright Silver (White Patina Undercoat)
- CO Copper
- CH Lead
- PL Pa lladium
- PR Black
- RO Rose Gold
- TA Talha (Brown with randomly applied gold leaf and with a clear coat finish)

All the glass models are design by Serip, they are unique and exclusively handmade produced for them. For this reason, there is the possibility of variation in measures, weight colour and shape represented in this schematics, establishing a unique and prestigious feature of the glass handwork art.