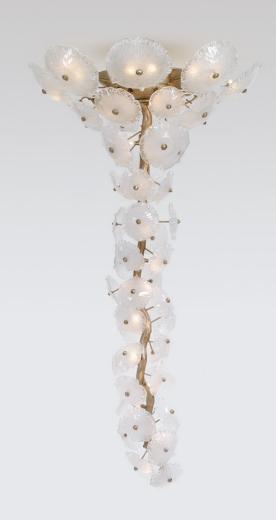

## **NENUFAR STAIRCASE SMALL CHANDELIER**

## **SHOWN IN**

Frame: Antique Silver - FP Glass: Frost White #37

© Electrical Connection